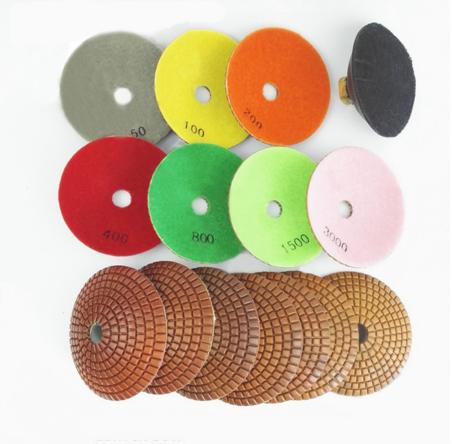

## Bowl shaped wet Diamond Polishing Pads With Rubber Backer M14 Thread Diamond Sanding Disc

Diameter 100mm/4" thickness 3mm, Bowl shaped, M14 thread rubber backer Available grit size: #50, #100, #200, #400, #800, #1500, #3000

#### Picture:

Bowl shaped wet Diamond Polishing Pads With Rubber Backer M14 Thread Diamond Sanding Disc

Boreway Machinery Co., Ltd. www.diamondtools.top www.boreway.com