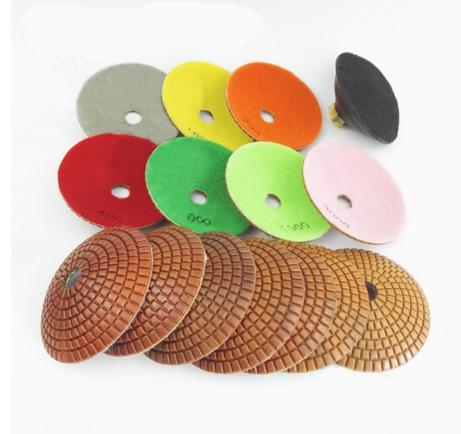

## Bowl shaped wet Diamond Polishing Pads With Rubber Backer M14 Thread Diamond Sanding Disc

Diameter 100mm/4" thickness 3mm, Bowl shaped, M14 thread rubber backer Available grit size: #50, #100, #200, #400, #800, #1500, #3000

#### Picture:

Bowl shaped wet Diamond Polishing Pads With Rubber Backer M14 Thread Diamond Sanding Disc

Boreway Machinery Co., Ltd. www.diamondtools.top www.boreway.com