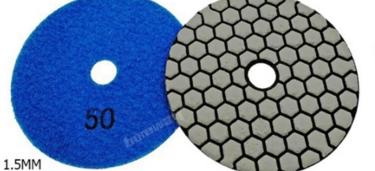

# DRY FLEXIBLE DIAMOND POLISHING PADS

1.5MM Workable Thickness

www.diamondtools.top

R

Front Side

**Back Side** 

Boreway Machinery Co.,Ltd www.fordiamondtools.com www.diamondtools.top

Boreway Machinery Co.,Ltd www.fordiamondtools.com www.diamondtools.top