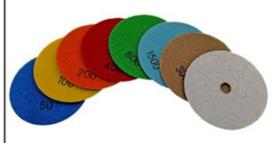

### Introduction:

**7Pcs/set 4inch Stone diamond sanding disc,high quality Dia.100MM** <u>Dry Diamond</u> <u>flexible polishing pads</u> is self-adhesive on the hoop and loop back sanding pad, and suitable for grinding stone, ground tile,

# **Specification:**

Thickness:1.5mm Usage: Dry polishing Diameter:100mm/4inch Application:For granite & marble polishing Grits:#50, #100, #200, #400, #800, #1500, #3000 Feature:Flexible, suitable for different shape polishing

#### **Pictures:**

7Pcs/set 4inch <u>Stone diamond sanding disc</u> high quality Dia.100MM Dry Diamond flexible polishing pads

Boreway Machinery Co.,Ltd www.fordiamondtools.com www.diamondtools.top