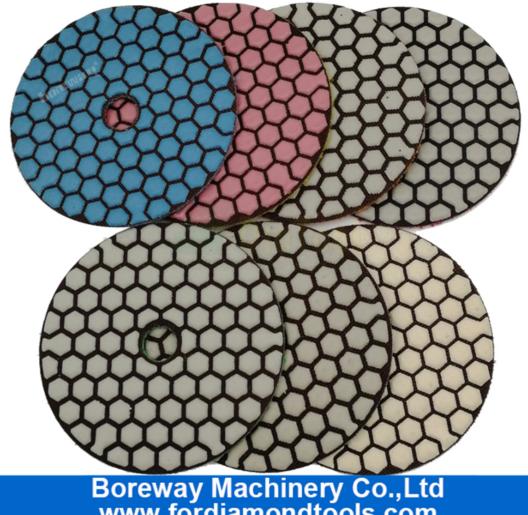

#### **Pictures:**

7Pcs/set 4inch <u>Stone diamond sanding disc</u> high quality Dia.100MM Dry Diamond flexible polishing pads

Boreway Machinery Co.,Ltd www.fordiamondtools.com www.diamondtools.top