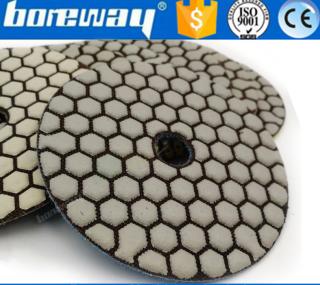

#### Feature:

- 1. Honeycomb shaped
- 2. Excellent clarity, gloss, soft degree
- 3. Strong grinding force, good durability
- 4. Self adhesive backed and color coded
- 5. Flexible, suitable for different shape polishing
- 6. Working without water, convenient and less pollution

# DRY FLEXIBLE DIAMOND POLISHING PADS

1.5MM Workable Thickness

www.diamondtools.top

R

Front Side

**Back Side** 

Boreway Machinery Co.,Ltd www.fordiamondtools.com www.diamondtools.top

Boreway Machinery Co.,Ltd www.fordiamondtools.com www.diamondtools.top