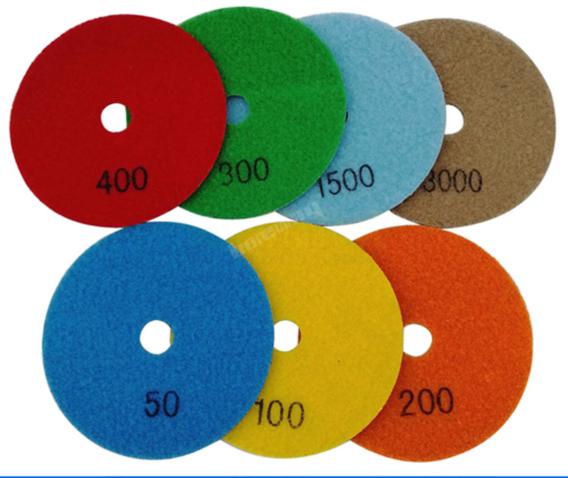

# **Specification:**

Thickness:1.5mm Usage: Dry polishing Diameter:100mm/4inch Application:For granite & marble polishing Grits:#50, #100, #200, #400, #800, #1500, #3000 Feature:Flexible, suitable for different shape polishing

#### **Pictures:**

7Pcs/set 4inch <u>Stone diamond sanding disc</u> high quality Dia.100MM Dry Diamond flexible polishing pads

Boreway Machinery Co.,Ltd www.fordiamondtools.com www.diamondtools.top