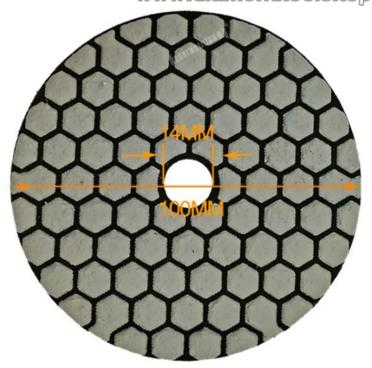

# **Specification:**

Thickness:1.5mm Usage: Dry polishing Diameter:100mm/4inch Application:For granite & marble polishing Grits:#50, #100, #200, #400, #800, #1500, #3000 Feature:Flexible, suitable for different shape polishing