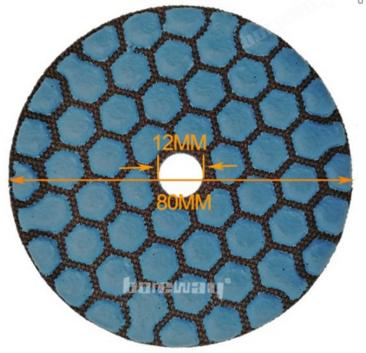

### **Specification:**

Thickness: 1.5mm
Diameter: 80mm/3inch
Usage: Dry Polishing

Grits:#50, #100, #200, #400, #800, #1500, #3000 Feature:Flexible, suitable for different shape polishing

Application: For granite, marble, ceramic, floor, other stone polishing