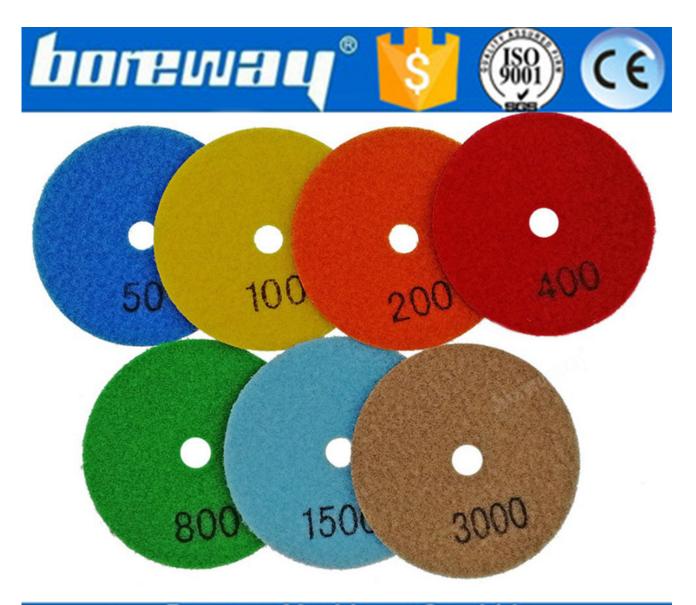

### **Specification:**

Thickness: 1.5mm
Diameter: 80mm/3inch
Usage: Dry Polishing

Grits:#50, #100, #200, #400, #800, #1500, #3000 Feature:Flexible, suitable for different shape polishing

Application: For granite, marble, ceramic, floor, other stone polishing

### **Pictures:**

**3inch Dry Diamond Polishing Pads 80mm Resin Bond Diamond Flexible Polishing Pads** 

Boreway Machinery Co., Ltd. www.diamondtools.top www.boreway.com