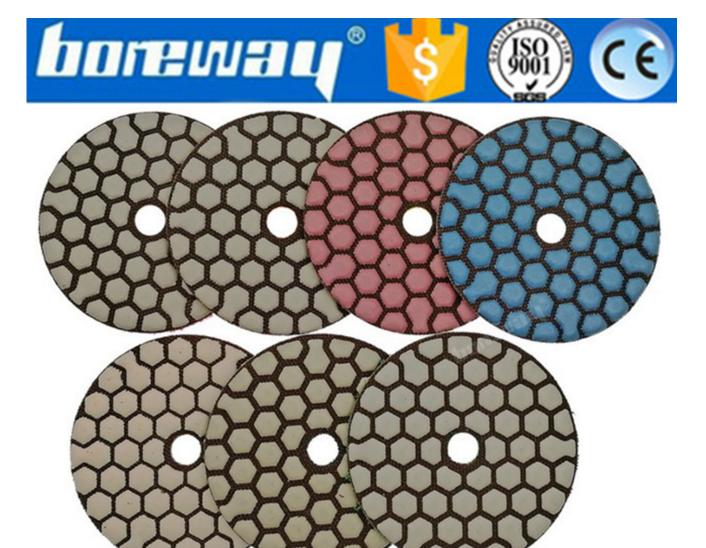

### Introduction:

7Pcs/set 3inch Dry Diamond Polishing Pads 80mm Resin Bond Diamond Flexible Polishing Pads, diamond sanding disc polishing disc is self-adhesive on the hoop and loop back sanding pad, and suitable for grinding stone, ground tile, ceramic. This kind of diamond polishing pads is suitable for stone polishing, line chamfer, the arc plate and special-shaped stone processing. it can also be used for processing, repairing and renovating marble, concrete, cement floor, terrazzo, glass ceramics, artificial stone, tiles, glazed tiles, vitrified tiles.

### **Pictures:**

**3inch Dry Diamond Polishing Pads 80mm Resin Bond Diamond Flexible Polishing Pads** 

Boreway Machinery Co., Ltd. www.diamondtools.top www.boreway.com