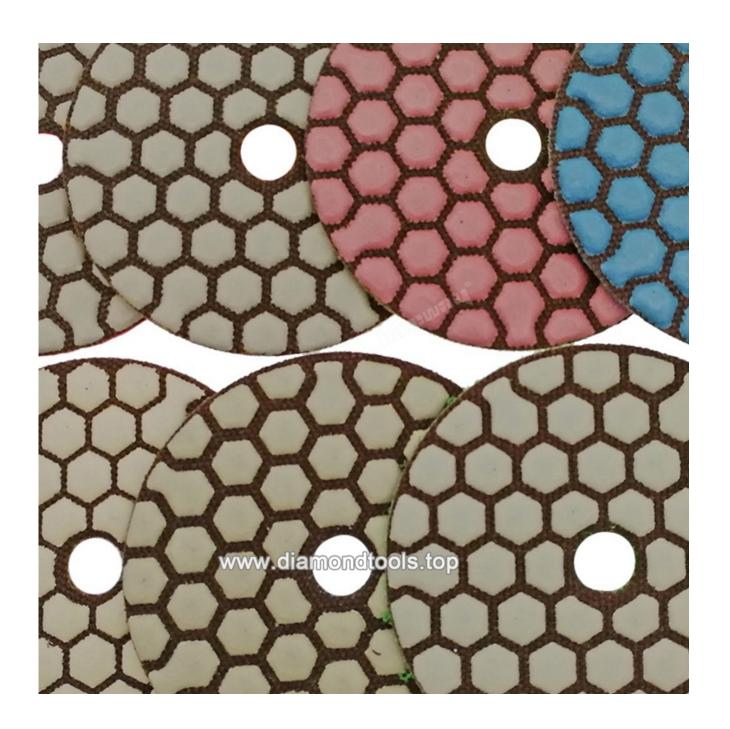

### Feature:

- 1. Honeycomb shaped
- 2. Excellent clarity, gloss, soft degree
- 3. Strong grinding force, good durability
- 4. Self adhesive backed and color coded
- 5. Flexible, suitable for different shape polishing
- 6. Working without water, convenient and less pollution

### **Pictures:**

**3inch Dry Diamond Polishing Pads 80mm Resin Bond Diamond Flexible Polishing Pads** 

Boreway Machinery Co., Ltd. www.diamondtools.top www.boreway.com