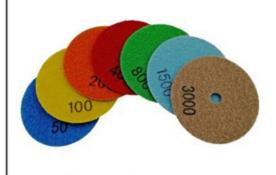

### **Specification:**

Thickness: 1.5mm
Diameter: 80mm/3inch
Usage: Dry Polishing

Grits:#50, #100, #200, #400, #800, #1500, #3000 Feature:Flexible, suitable for different shape polishing

Application: For granite, marble, ceramic, floor, other stone polishing

### **Pictures:**

**3inch Dry Diamond Polishing Pads 80mm Resin Bond Diamond Flexible Polishing Pads** 

Boreway Machinery Co., Ltd. www.diamondtools.top www.boreway.com