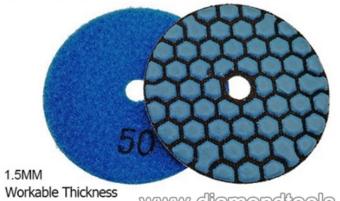

### **Specification:**

Thickness: 1.5mm
Diameter: 80mm/3inch
Usage: Dry Polishing

Grits:#50, #100, #200, #400, #800, #1500, #3000 Feature:Flexible, suitable for different shape polishing

Application: For granite, marble, ceramic, floor, other stone polishing

## DRY FLEXIBLE DIAMOND POLISHING PADS

Front Side

Back Side

Boreway Machinery Co., Ltd. www.diamondtools.top www.boreway.com

More Related Products, Pls click here: Dry Fexible Diamond Polishing Pads