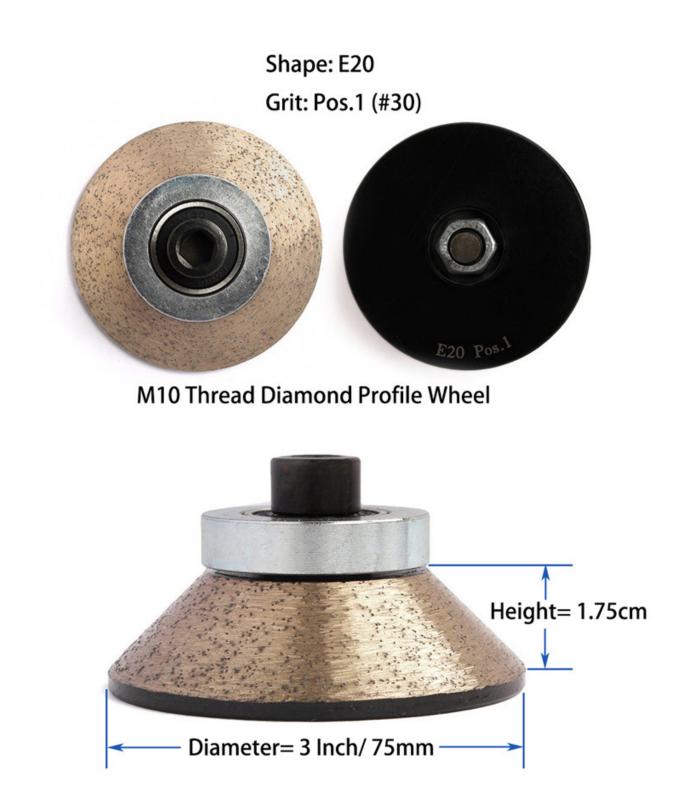

#### 75mm M10 Thread Diamond Profile Wheel For Granite Marble Concrete

| Specifications: |
|-----------------|
|-----------------|

The following are normal specifications of **M10 thread diamond profile wheel**:

| Type Shape   | E20                                                |
|--------------|----------------------------------------------------|
| Size         | 75 mm                                              |
| Thread       | M10                                                |
| Use Type     | Wet Use                                            |
| Grit         | Pos.1 (#30)                                        |
| Product Name | Wet Use Diamond Router Bit                         |
| Application  | For Stone, Concrete And Countertop                 |
| Machine      | For Hand Grinder, Portable Profile Router Machines |

The above specification & photos is only for reference, other specification or design can be ordered by customer.