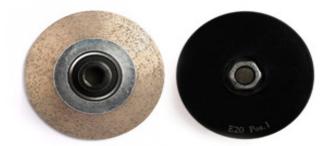

#### 75mm M10 Thread Diamond Profile Wheel For Granite Marble Concrete

#### 75mm M10 Thread Diamond Profile Wheel For Granite Marble Concrete

**M10 thread diamond profile wheel** are used to create specific profiled edges on granite, marble, other stones, concrete and countertop. They are perform well with good balance and stable. And can be used on a hand held machine such as angle grinder, hand grinder and ect.