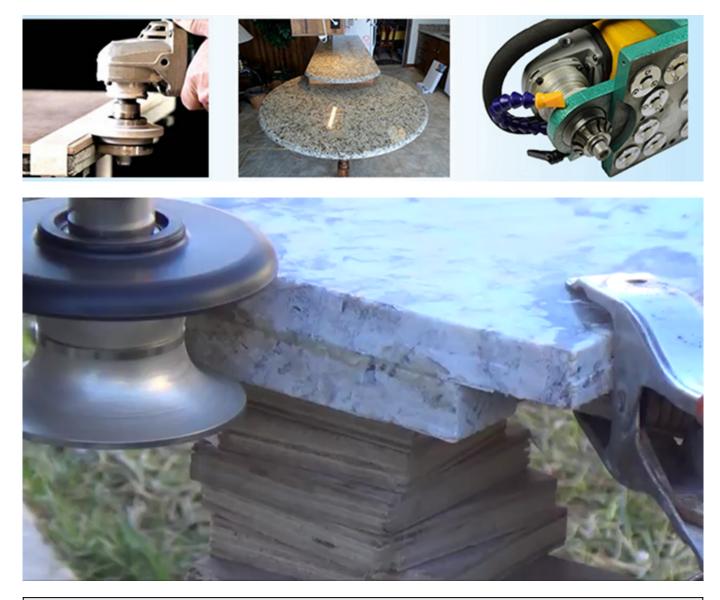

## **Applicable Machines:**

**Diamond profiling wheel with M10 thread** can be used with hand grinder, portable profile router machines and ect.

## **Features:**

- 1. Wet use.
- 2. Mainly for processing countertop.
- 3. Different profiles & thickness can be customized.
- 4. Can be used on a hand held machine such as angle grinder, hand grinder.