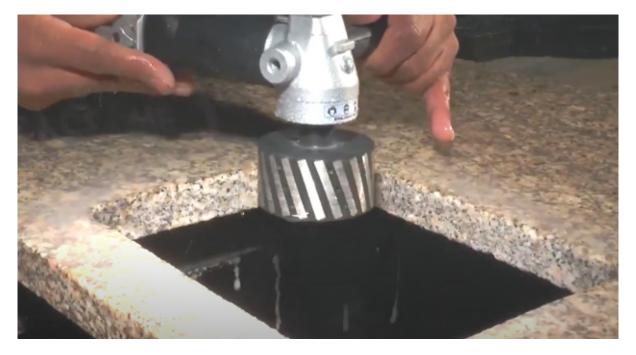

1.Zero Tolerance Grinding Diamond Wheel for Grinding Basin are mainly used for hole grinding, anchor and blind hole.which is the most effective way to grind and polish the tight radius.

2.Zero Tolerance Grinding Wheel for

Manufacturer are for grinding and polishing sink holes on the slab, kitchens etc., which is the most effective way to grind and polish the tight radius.

3.Great for both aggressive stock removal (non-resin filled) or fine edge truing (resin-filled) with sink cut-outs in vanities and counter tops.