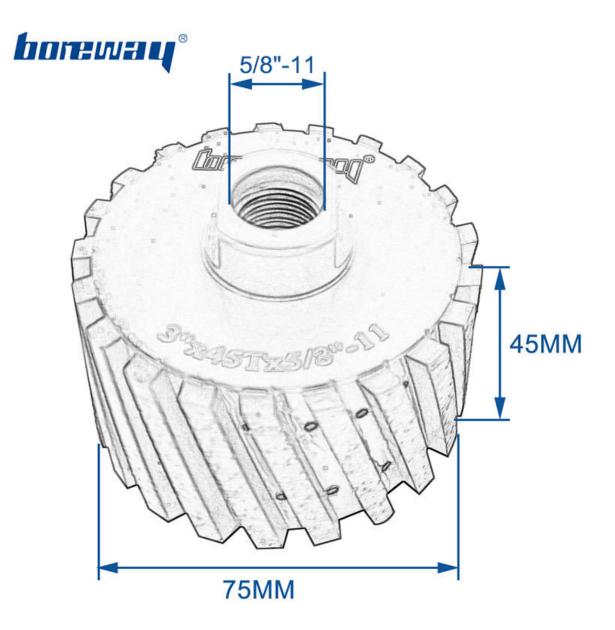

**75MM Zero Tolerance Grinding Wheel Manufacturer** is the most effective tool to grind the tight radius on granite or other stone, it can be a twisted metal drum wheel in 1" 25mm, 2" 50mm, 3" 75mm, 4" 100mm or larger (special size).

# **Specification:**

The followings are **75MM Zero Tolerance Grinding Wheel Manufacturer** the normal specifications:

| Diameter   | Segment<br>Length | Connector / Bore |
|------------|-------------------|------------------|
| 3Inch 75mm | 45mm              | 5/8"-11          |