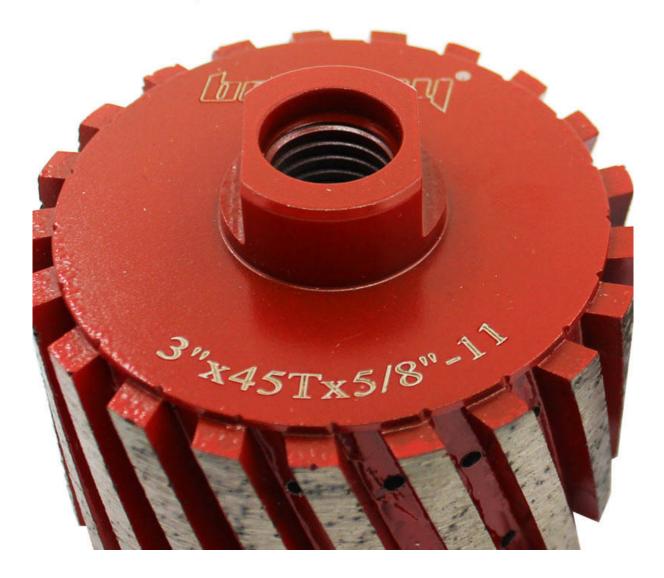

1.Zero Tolerance Grinding Diamond Wheel for Grinding Basin are mainly used for hole grinding, anchor and blind hole.which is the most effective way to grind and polish the tight radius.

2.Zero Tolerance Grinding Wheel for

Manufacturer are for grinding and polishing sink holes on the slab, kitchens etc., which is the most effective way to grind and polish the tight radius.

3.Great for both aggressive stock removal (non-resin filled) or fine edge truing (resin-filled) with sink cut-outs in vanities and counter tops.