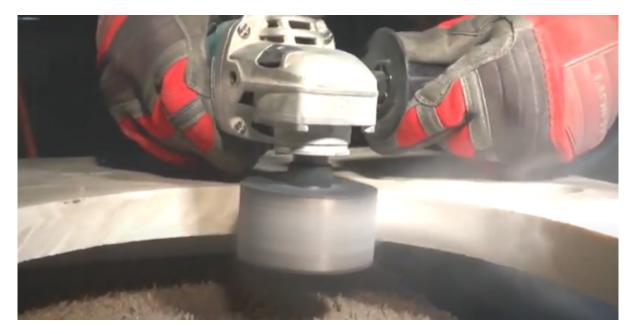

**75MM Zero Tolerance Grinding Wheel Manufacturer** is the most effective tool to grind the tight radius on granite or other stone, it can be a twisted metal drum wheel in 1" 25mm, 2" 50mm, 3" 75mm, 4" 100mm or larger (special size).

1.**75MM Zero Tolerance Grinding Wheel Manufacturer**, Diamond Wheel is the fastest way to remove material after cutting out sink holes.

2.Be designed for stock removal on granite marble by grinding away excess stone.

Using diamond drum wheel is the fastest way to remove material after cutting out sink holes with a diamond blade, or to shape a radius on the outside edge.