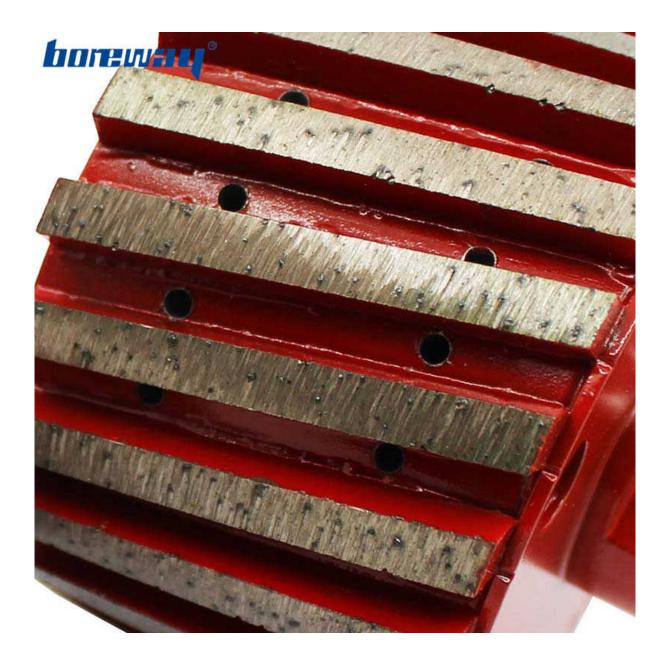

1.**75MM Zero Tolerance Grinding Wheel Manufacturer**, Diamond Wheel is the fastest way to remove material after cutting out sink holes.

2.Be designed for stock removal on granite marble by grinding away excess stone.

Using diamond drum wheel is the fastest way to remove material after cutting out sink holes with a diamond blade, or to shape a radius on the outside edge.