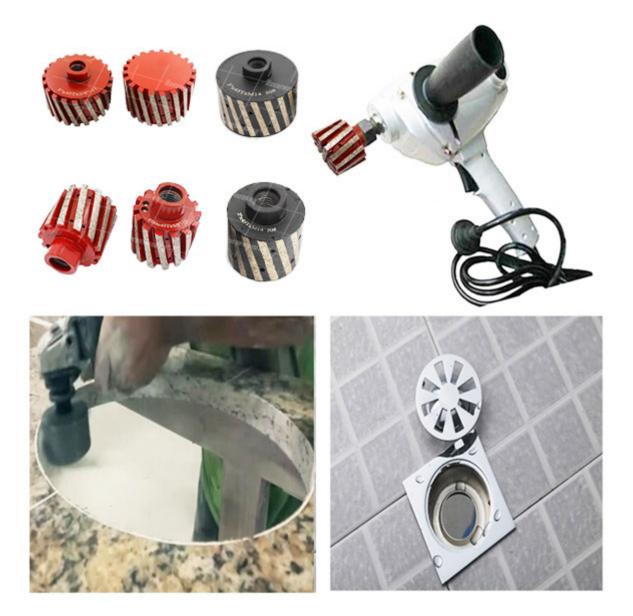

#### Zero Tolerance Grinding Wheel Manufacturer

| Brand<br>Name      | Diameter      | Segment Length       | Bore                           |
|--------------------|---------------|----------------------|--------------------------------|
| BW-<br>ZTW<br>-M01 | 25mm<br>(1")  |                      | M14<br>M16<br>5/8"-11<br>1/2"G |
|                    | 50mm<br>(2")  | 35mm<br>40mm<br>45mm |                                |
|                    | 75mm<br>(3")  |                      |                                |
|                    | 100mm<br>(4") |                      |                                |

| Working Method    | Use<br>Machine                                |
|-------------------|-----------------------------------------------|
| Wet or<br>Dry Use | Semi-CNC<br>Machines<br>And Angle<br>Grinders |