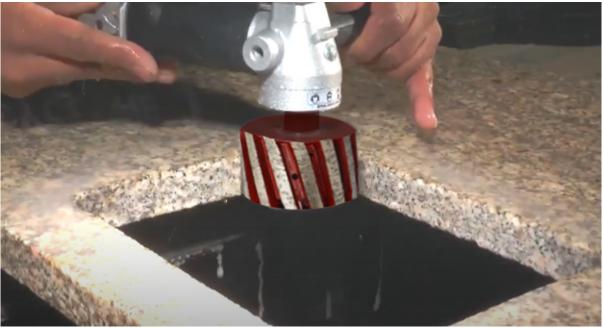

1.Zero Tolerance Grinding Diamond Wheel for Grinding Basin are mainly used for hole grinding, anchor and blind hole.which is the most effective way to grind and polish the tight radius.

2.Zero Tolerance Grinding Wheel for

Manufacturer are for grinding and polishing sink holes on the slab, kitchens etc., which is the most effective way to grind and polish the tight radius.

3.Great for both aggressive stock removal (non-resin filled) or fine edge truing (resin-filled) with sink cut-outs in vanities and counter tops.