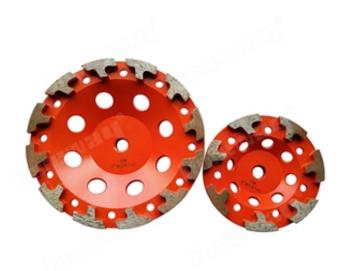

# <5 Inch Diamond Grinding Cup Wheel>

### **Related Products:**

**5 Inch Diamond Grinding Cup Wheel** 

**5 Inch Grinding Cup Wheel** 