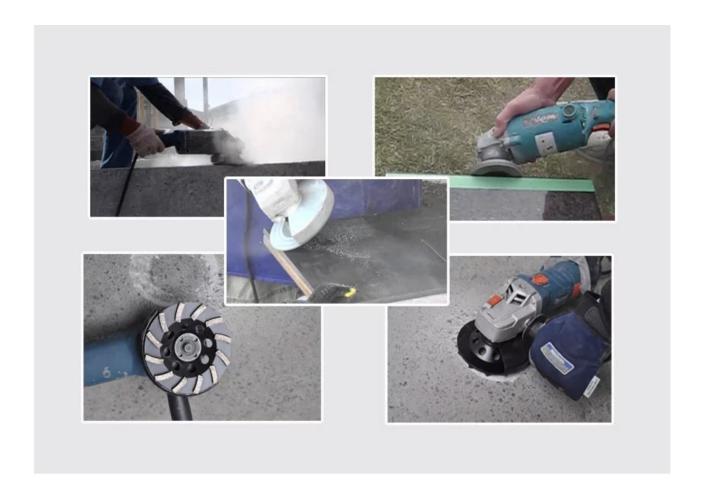

## **Applications:**

#### **Applications:**

# 7 Inch T Shape Segment Hard Bond Diamond Grinding Wheel For Concrete And Terrazzo

Granite, marble, concrete products, masonry material and all types of natural stone.