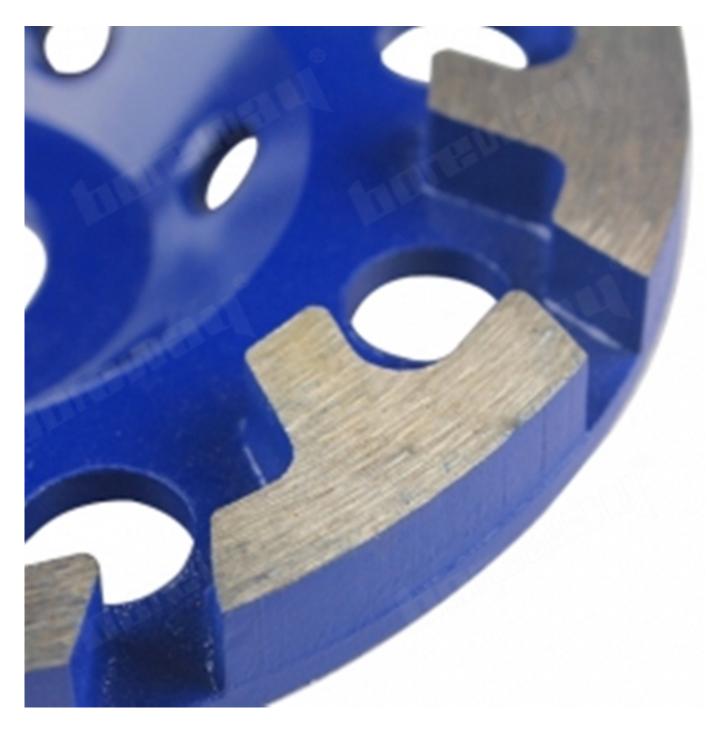

## 7 Inch T Shape Segment Diamond Grinding Wheel:

Metal bond diamonds have high strength, excellent wear resistance, and a low friction coefficient.

Metal bond diamonds high grinding efficiency and low grinding force generates less heat in the grinding process.

#### **Applications:**

- 1. 7 Inch T Shape Segment Diamond Grinding Wheel venting holes for fast, dry or wet grinding with long life.
- 2. Grinding segments with heat treated steel bodies which provide increases durability and wheel life.
- 3. The high diamond concentration provides for a faster cut rate while the high quality of the diamonds provides longer blade life.

#### Feature:

- 1. Venting holes for fast, dry or wet grinding with long life.
- 2. 7 Inch T Shape Segment Diamond Grinding Wheel is ideal for beveling, smoothing and shaping.

- 3. 7 Inch T Shape Segment Diamond Grinding Wheel suitable for use on grinding on marble, tile, concrete, and rock.
- 4. Grinding segments with heat treated steel bodies which provide increases durability and grinding life.
- 5. The high diamond concentration provides for a faster cut rate while the high quality of the diamonds provides longer blade life.