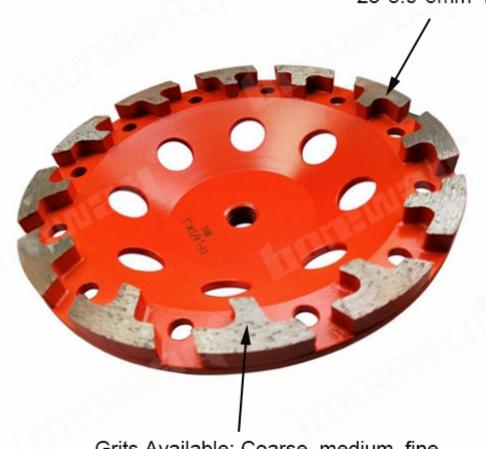

## 7 Inch T Shape Segment Diamond Grinding Wheel:

## 18 Diamond Segments

28\*5.0\*8mm\*18T

Grits Available: Coarse, medium, fine

If you are interested in our products, you can click on me.