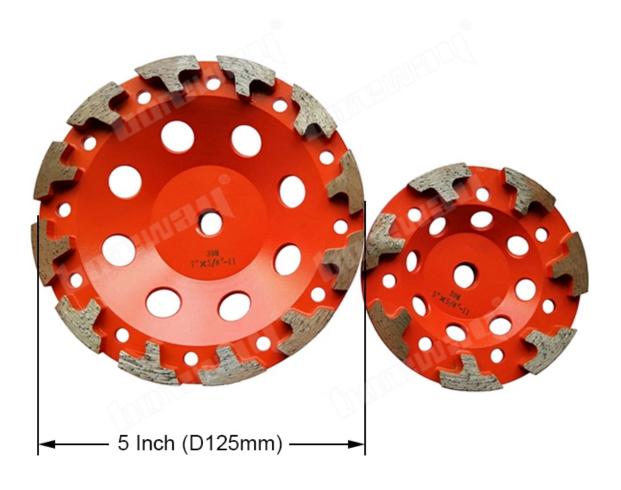

# <5 Inch Diamond Grinding Cup Wheel>

### **Related Products:**

**5 Inch Diamond Grinding Cup Wheel** 

**5 Inch Grinding Cup Wheel** 