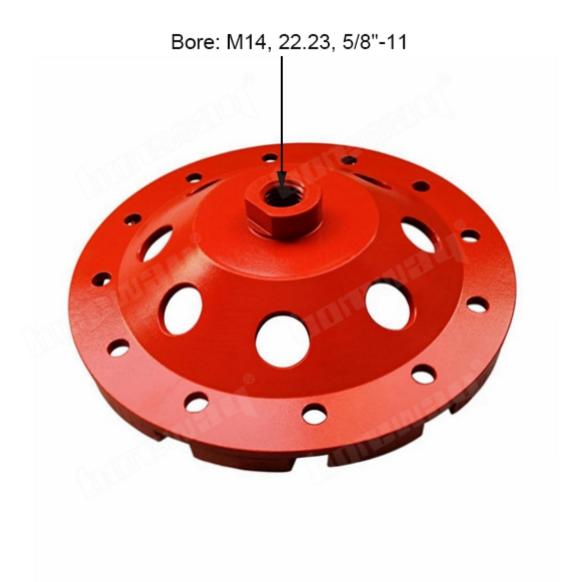

# 7 Inch T Shape Segment Hard Bond Diamond Grinding Wheel For Concrete And Terrazzo

**T Shape Segment Diamond Grinding Wheel.** The hardness of the bond of these diamond cup wheels can be customized according to the hardness of the workpiece.

**T Shape Segment Diamond Grinding Wheel.** T type Cup Grinding Wheels achieve aggressive grinding and fast stock removal and they are our newly developed diamond cup wheels.

#### **Specifications:**

The following are normal specifications 7 Inch T Shape Segment Diamond Grinding Wheel:

| Brand:             | Boreway                           |
|--------------------|-----------------------------------|
| Diameter:          | 7Inch (D180mm)                    |
| Surface Finishing: | Color Painting                    |
| Grits Available:   | Coarse, Medium, Fine              |
| Bore:              | M14, 22.23, 5/8"-11 (150mm)       |
| Segments Size:     | T Shape Segments*12T              |
| Segments Material: | Diamonds And Metal Powder         |
| Bond Available:    | Soft Bond, Medium Bond, Hard Bond |

## 7 Inch T Shape Segment Diamond Grinding Wheel: