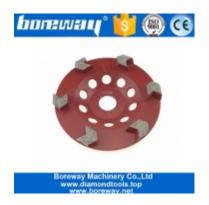

# 7 Inch T Shape Segment Hard Bond Diamond Grinding Wheel For Concrete And Terrazzo

**T Shape Segment Diamond Grinding Wheel.** The hardness of the bond of these diamond cup wheels can be customized according to the hardness of the workpiece.

**T Shape Segment Diamond Grinding Wheel.** T type Cup Grinding Wheels achieve aggressive grinding and fast stock removal and they are our newly developed diamond cup wheels.

#### **Specifications:**

The following are normal specifications 7 Inch T Shape Segment Diamond Grinding Wheel:

| Brand:             | Boreway                           |
|--------------------|-----------------------------------|
| Diameter:          | 7Inch (D180mm)                    |
| Surface Finishing: | Color Painting                    |
| Grits Available:   | Coarse, Medium, Fine              |
| Bore:              | M14, 22.23, 5/8"-11 (150mm)       |
| Segments Size:     | T Shape Segments*12T              |
| Segments Material: | Diamonds And Metal Powder         |
| Bond Available:    | Soft Bond, Medium Bond, Hard Bond |

## 7 Inch T Shape Segment Diamond Grinding Wheel: