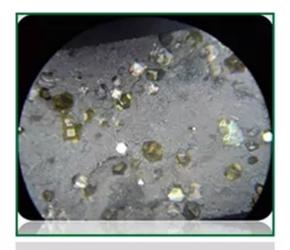

## **Eighteen Arrow Segments Grinding Disc:**

<7 Inch Diamond Grinding Cup Wheel>

E6 diamond powder ,one of the best quality diamond powder in the world.

Diamond powder under the microsrope