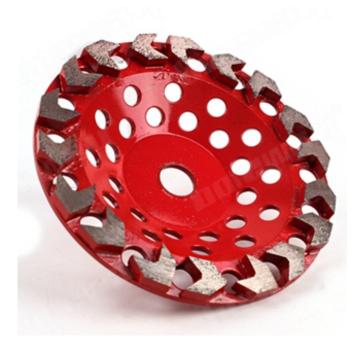

# 7 Inch 10 Arrow Segments High Sharpness Diamond Grinding Cup Wheel For Concrete Terrazzo Floor

Our **Eighteen Arrow Segments Grinding Disc** coarse diamond abrasive metal grinding cup wheels offer awesome performance for the professional concrete polishing contractor looking to remove adhesives, bitmuen, paint and thin coatings without having to resort to using a PCD wheel.

**Eighteen Arrow Segments Grinding Disc.** Based around a 30/40 grit premium diamond abrasive, our arrow segment cup wheels cut through coatings and contaminants with ease. Perfect for edging floors and localised coating removal.

**Specifications:** 

The following are normal specifications **Eighteen Arrow Segments Grinding Disc:** 

| Name:              | Eighteen Arrow Segments Grinding Disc     |
|--------------------|-------------------------------------------|
| Size:              | Eighteen Arrow Segments                   |
| Bore:              | M14, 22.23, 5/8"-11                       |
| Diameter:          | 7 Inch (D180mm)                           |
| Segments Size:     | 24*14*8mm*18T                             |
| Surface Finishing: | Color Painting                            |
| Grits Available:   | Coarse, medium, fine                      |
| Machine:           | Diamond And Metal Powder                  |
| Bond:              | Soft Bond, Medium Bond, Hard Bond         |
| Diameter:          | Angle Grinder or General Grinding Machine |