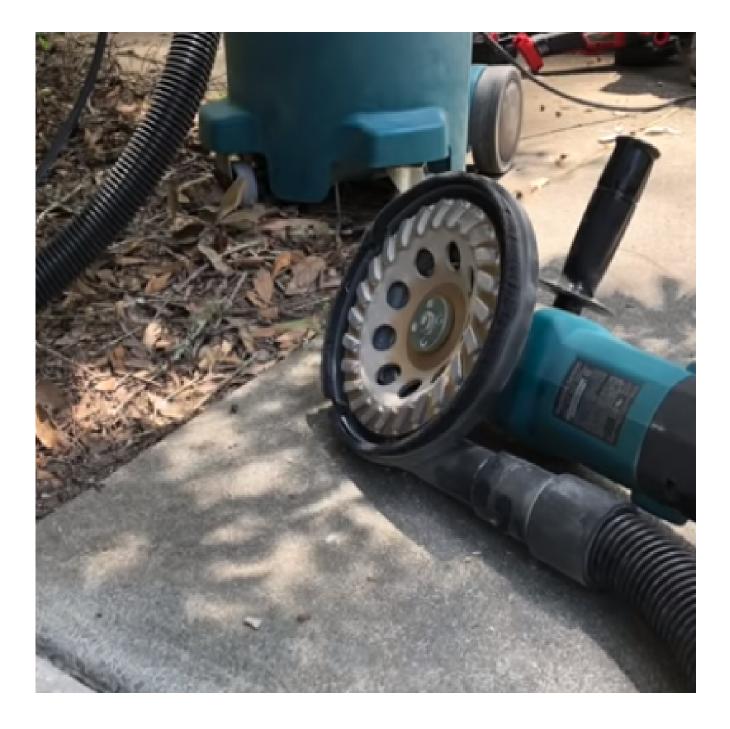

## **Applications:**

**Eighteen Arrow Segments Grinding Disc** for grinding concrete, hard granite, marble, engineered stone, etc.

Applied machine: Designed for most of angle grinders