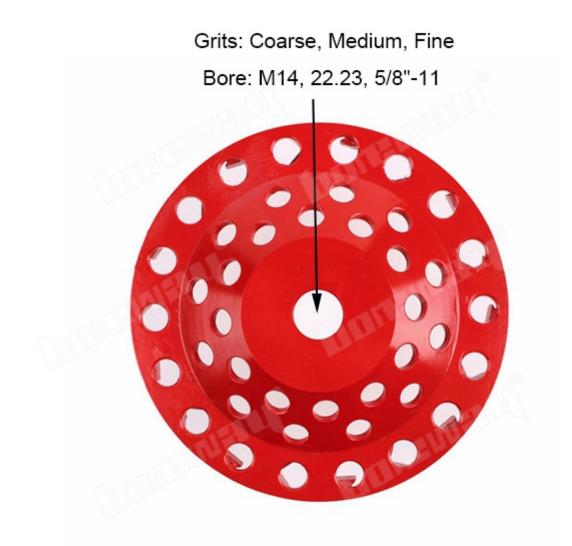

**Specifications:** 

The following are normal specifications **Eighteen Arrow Segments Grinding Disc:** 

| Name:              | Eighteen Arrow Segments Grinding Disc     |
|--------------------|-------------------------------------------|
| Size:              | Eighteen Arrow Segments                   |
| Bore:              | M14, 22.23, 5/8"-11                       |
| Diameter:          | 7 Inch (D180mm)                           |
| Segments Size:     | 24*14*8mm*18T                             |
| Surface Finishing: | Color Painting                            |
| Grits Available:   | Coarse, medium, fine                      |
| Machine:           | Diamond And Metal Powder                  |
| Bond:              | Soft Bond, Medium Bond, Hard Bond         |
| Diameter:          | Angle Grinder or General Grinding Machine |

## **Eighteen Arrow Segments Grinding Disc:**

<7 Inch Diamond Grinding Cup Wheel>

E6 diamond powder ,one of the best quality diamond powder in the world.

Diamond powder under the microsrope