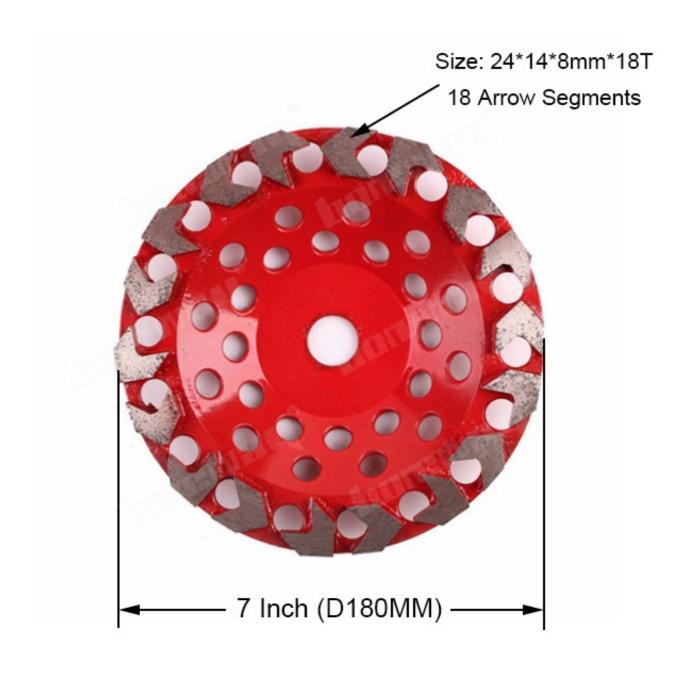

**Specifications:** 

The following are normal specifications **Eighteen Arrow Segments Grinding Disc:** 

| Name:              | Eighteen Arrow Segments Grinding Disc     |
|--------------------|-------------------------------------------|
| Size:              | Eighteen Arrow Segments                   |
| Bore:              | M14, 22.23, 5/8"-11                       |
| Diameter:          | 7 Inch (D180mm)                           |
| Segments Size:     | 24*14*8mm*18T                             |
| Surface Finishing: | Color Painting                            |
| Grits Available:   | Coarse, medium, fine                      |
| Machine:           | Diamond And Metal Powder                  |
| Bond:              | Soft Bond, Medium Bond, Hard Bond         |
| Diameter:          | Angle Grinder or General Grinding Machine |