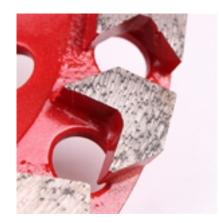

## **Eighteen Arrow Segments Grinding Disc:**

<7 Inch Diamond Grinding Cup Wheel>

E6 diamond powder ,one of the best quality diamond powder in the world.

Diamond powder under the microsrope

1. Eighteen Arrow Segments Grinding Disc venting holes for fast, dry or wet grinding with long life.

2. Grinding segments with heat treated steel bodies which provide increases durability and wheel life.

3. The high diamond concentration provides for a faster cut rate while the high quality of the diamonds provides longer blade life.