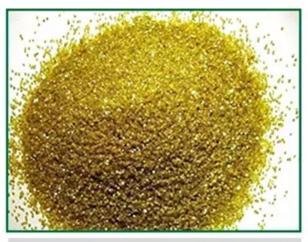

## **Eighteen Arrow Segments Grinding Disc:**

<7 Inch Diamond Grinding Cup Wheel>

E6 diamond powder ,one of the best quality diamond powder in the world.

Diamond powder under the microsrope