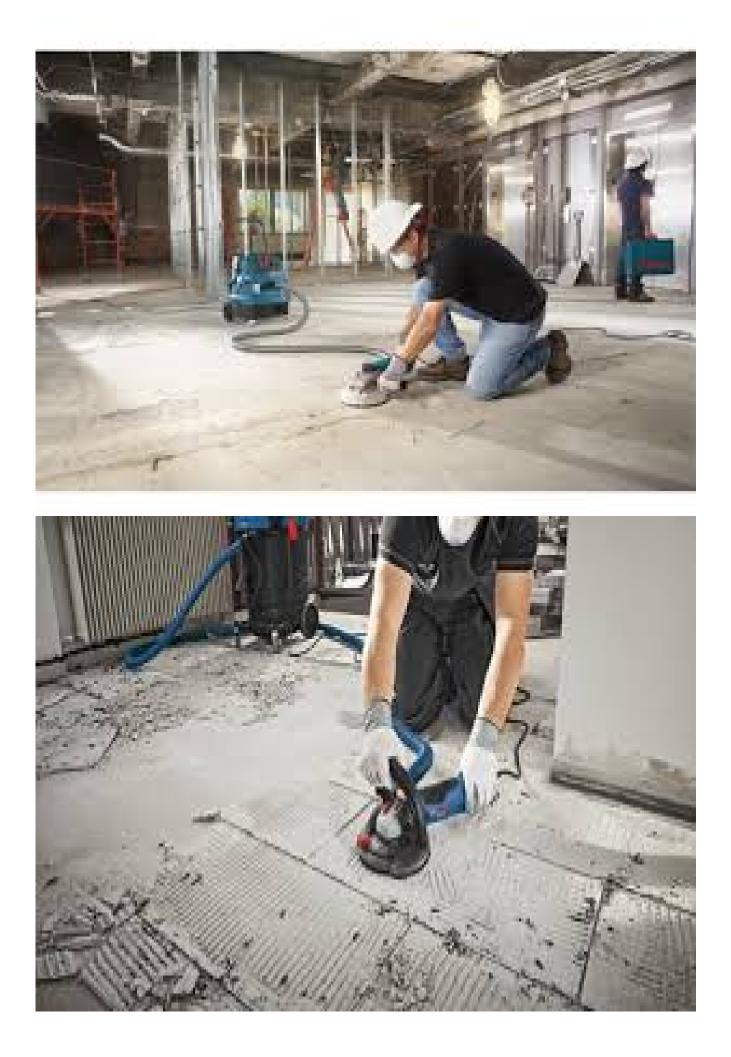

## **Applications:**

**Eighteen Arrow Segments Grinding Disc** for grinding concrete, hard granite, marble, engineered stone, etc.

Applied machine: Designed for most of angle grinders

## **Choice Grit:**

Eighteen Arrow Segments Grinding Disc metal bond diamonds high grinding efficiency and low grinding force generates less heat in the grinding process.

1) Coarse grit: 16#,24#,25#,30# etc.

Could be used for un-even concrete floors, rough grinding preparation on floor or old floor renovation.

2)Medium grits: 36#, 50/60# , 60/80# etc.

Could be used for all kinds of concrete and terrazzo floors, grinding preparation on floor or old floor renovation.