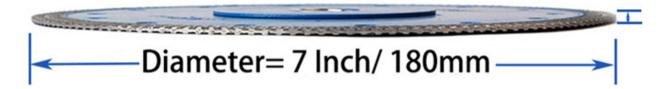

#### **Specifications:**

The following are normal specifications of **7 inch diamond cutting saw blade**:

| G.W                  | 360 g                                 |
|----------------------|---------------------------------------|
| N.W                  | 320 g                                 |
| Segment Height       | 10 mm                                 |
| Segment<br>Thickness | 1.6 mm                                |
| Outer Diameter       | 180 mm                                |
| Product Name         | 7 Inch Diamond Cutting Saw Blade      |
| Application          | For Ceramic, Procelain Tile, Marble   |
| Machine              | Can be matched with hand-held machine |

### 7 Inch diamond cutting saw blade

Thickness= 0.2cm