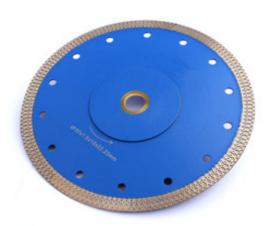

#### 7 Inch Diamond Cutting Saw Blade For Ceramic Procelain Tile Marble

**7 Inch diamond cutting saw blade** are mainly designed for ceramic, procelain tile and marble. The cutting ceramic saw bladeis designed with hot sintered continuous rim turbo. They can be dry or wet use and match with hand-held machine.

### 7 Inch diamond cutting saw blade

Thickness= 0.2cm