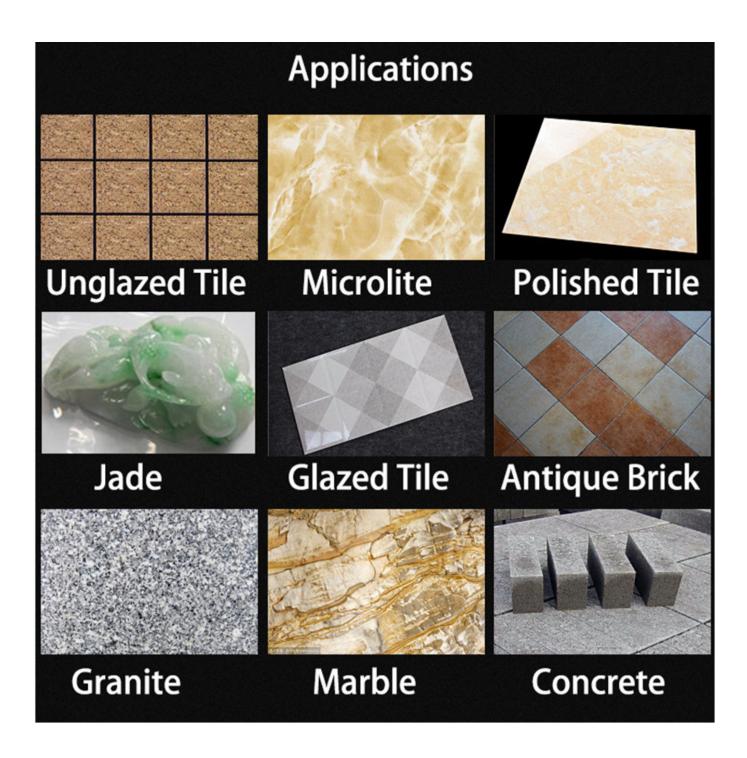

#### 7 Inch Diamond Cutting Saw Blade For Ceramic Procelain Tile Marble

**7 Inch diamond cutting saw blade** are mainly designed for ceramic, procelain tile and marble. The cutting ceramic saw bladeis designed with hot sintered continuous rim turbo. They can be dry or wet use and match with hand-held machine.

#### **Features:**

- 1. Can be dry or wet used.
- 2. Can be used on hand-held machine.
- 3. Mainly for cutting ceramic, procelain tile and marble.
- 4. Hot sintered continuous rim turbo cutting ceramic saw blade.