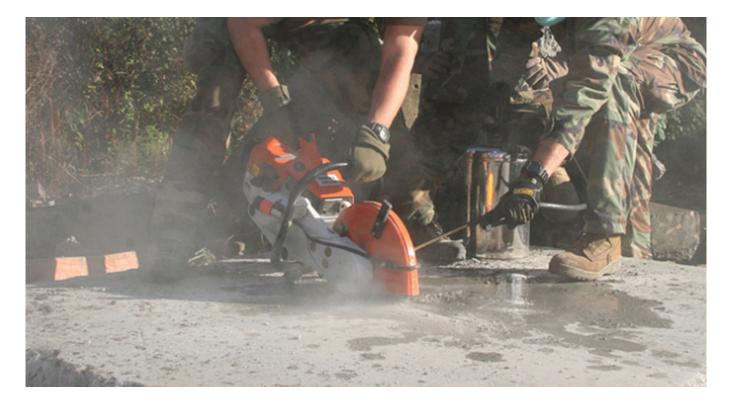

## **Applicable Machines:**

7 Inch diamond cutting saw blade can be used with hand-held machine.

#### **Features:**

- 1. Can be dry or wet used.
- 2. Can be used on hand-held machine.
- 3. Mainly for cutting ceramic, procelain tile and marble.
- 4. Hot sintered continuous rim turbo cutting ceramic saw blade.