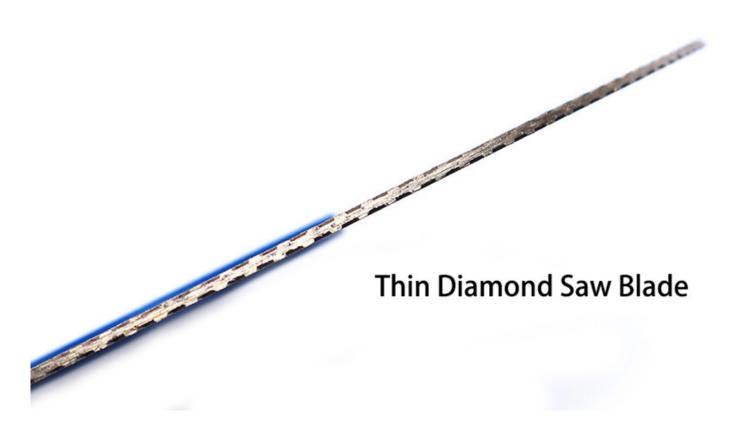

#### 7 Inch Diamond Cutting Saw Blade For Ceramic Procelain Tile Marble

**7 Inch diamond cutting saw blade** are mainly designed for ceramic, procelain tile and marble. The cutting ceramic saw bladeis designed with hot sintered continuous rim turbo. They can be dry or wet use and match with hand-held machine.

### 7 Inch diamond cutting saw blade

Thickness= 0.2cm