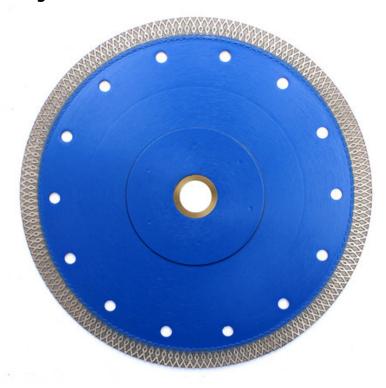

#### 7 Inch Diamond Cutting Saw Blade For Ceramic Procelain Tile Marble

**7 Inch diamond cutting saw blade** are mainly designed for ceramic, procelain tile and marble. The cutting ceramic saw bladeis designed with hot sintered continuous rim turbo. They can be dry or wet use and match with hand-held machine.

### 7 Inch diamond cutting saw blade

Thickness= 0.2cm