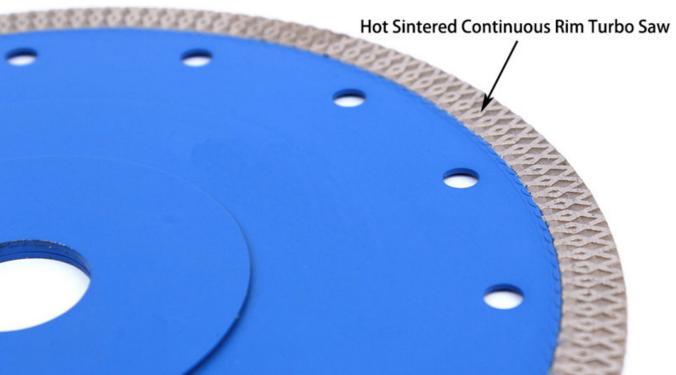

#### 7 Inch Diamond Cutting Saw Blade For Ceramic Procelain Tile Marble

**7 Inch diamond cutting saw blade** are mainly designed for ceramic, procelain tile and marble. The cutting ceramic saw bladeis designed with hot sintered continuous rim turbo. They can be dry or wet use and match with hand-held machine.

#### **Features:**

- 1. Can be dry or wet used.
- 2. Can be used on hand-held machine.
- 3. Mainly for cutting ceramic, procelain tile and marble.
- 4. Hot sintered continuous rim turbo cutting ceramic saw blade.