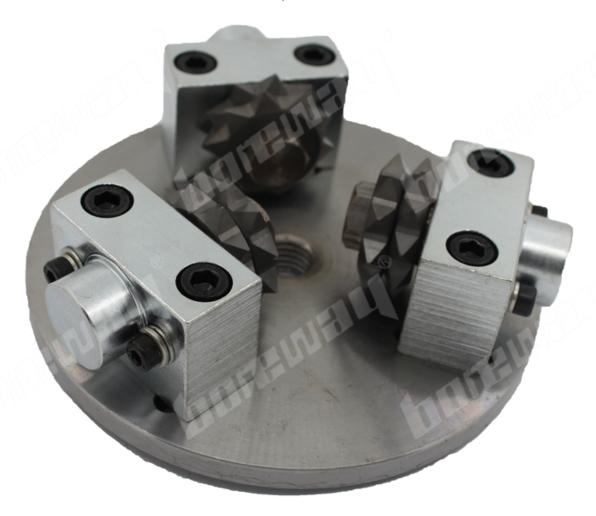

| Specification:    |                |     |                    |                    |                                               |
|-------------------|----------------|-----|--------------------|--------------------|-----------------------------------------------|
| Product name      | Outer Diameter |     | Della a successita | Comment was at it. | Connection                                    |
|                   | Inch           | mm  | Roller quantity    | Segment quantity   | Connection                                    |
| Bush hammer plate | 5              | 125 | 3                  | 30                 | M14<br>M16<br>5/8"-11<br>42mm<br>47mm<br>50mm |
|                   | 6              | 150 | 4                  | 45                 |                                               |
|                   |                |     | 3                  | 30                 |                                               |
|                   | 8              | 200 | 6                  | 45                 |                                               |
|                   |                |     | 4                  | 30                 |                                               |
|                   | 10             | 250 | 8                  | 45                 |                                               |
|                   |                |     | 5                  | 30                 |                                               |
|                   | 12             | 300 | 10                 | 45                 |                                               |
|                   |                |     | 6                  | 30                 |                                               |

Other connection and specification can be customized according to need.