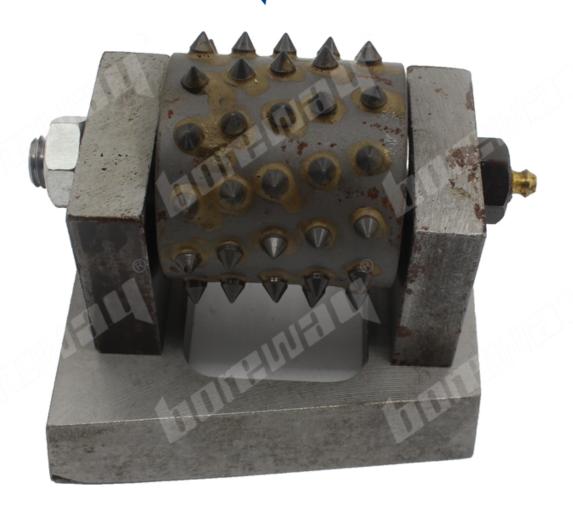

## **Introduction:**

- 1. Bush hammer roller is used for grinding the surface of granite, marble, concrete and other materials, grind into a rough surface, It plays the role of anti-skid and also can play the role of decoration;
- 2. The repeated hit of these carbide tips into stone or concrete surface creates a rough, pockmarked texture that looks like naturally weathered rock;
- 3. This segments of the bush hammer roller is carbides, each roller has 60 segments, this bush hammer roller can be used on floor grinding machine;
- 4. It is suggested that the rotational speed is below 700 RPM, bush hammer tool is 5-6 times faster than manual times, the cost is greatly saved;
- 5. The grit of bush hammer face can be adjusted and the size of adaptor decide to its machine, other specifications can be customized according to requirements.

#### **Features:**

Bush hammer tools usually used in the following aspects:

- 1. For floor preparation before laying new coatings;
- 2. To remove old glue and resin coatings, in particular thick resins;
- 3. For grinding floors, make the ground rough and do antiskid treatment;
- 4. For grinding floors, can be prepared for the subsequent ground laying materials;
- 5. For processing stone surface, pockmarked texture that looks like naturally weathered rock.

Other connection and specification can be customized according to need.