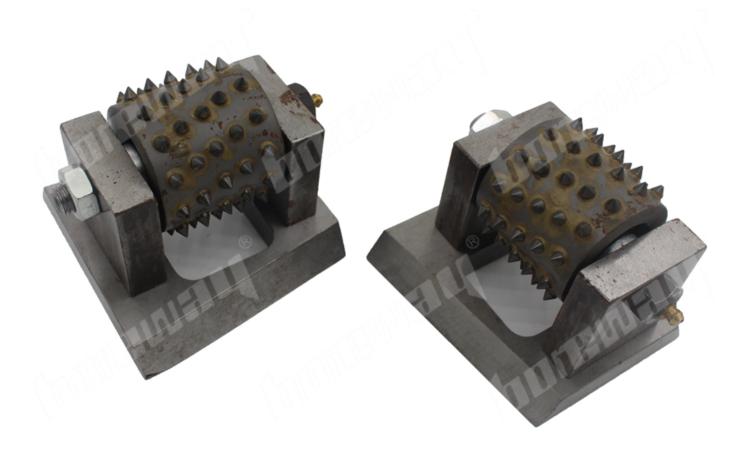

## **Introduction:**

- 1. Bush hammer roller is used for grinding the surface of granite, marble, concrete and other materials, grind into a rough surface, It plays the role of anti-skid and also can play the role of decoration;
- 2. The repeated hit of these carbide tips into stone or concrete surface creates a rough, pockmarked texture that looks like naturally weathered rock;
- 3. This segments of the bush hammer roller is carbides, each roller has 60 segments, this bush hammer roller can be used on floor grinding machine;
- 4. It is suggested that the rotational speed is below 700 RPM, bush hammer tool is 5-6 times faster than manual times, the cost is greatly saved;
- 5. The grit of bush hammer face can be adjusted and the size of adaptor decide to its machine, other specifications can be customized according to requirements.

#### **Features:**

Bush hammer tools usually used in the following aspects:

- 1. For floor preparation before laying new coatings;
- 2. To remove old glue and resin coatings, in particular thick resins;
- 3. For grinding floors, make the ground rough and do antiskid treatment;
- 4. For grinding floors, can be prepared for the subsequent ground laying materials;
- 5. For processing stone surface, pockmarked texture that looks like naturally weathered rock.

Other connection and specification can be customized according to need.