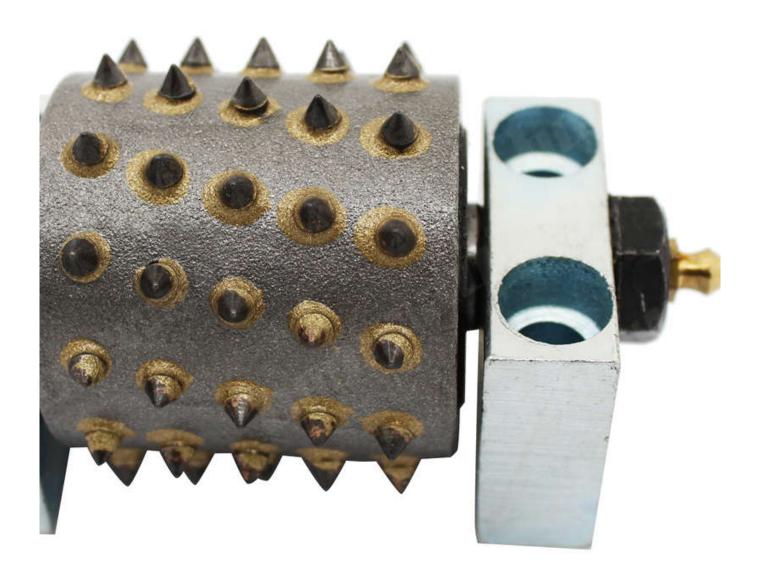

#### **60s Bush Hammer Rollers With Support**

**60s Bush Hammer Rollers With Support** is suitable for litchi grinding concrete surface, with perfect surface fabrication. we can also sell the roll separately.

### **Specifications:**

The normal size of **60s Bush Hammer Rollers With Support:** 

| Out Side | Grains No. | Length | Shape     | Material |
|----------|------------|--------|-----------|----------|
| 50MM     | 605        | 54MM   | Frankfurt | Alloy    |