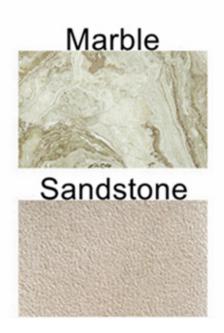

# Applicable materials

#### **Application:**

**60s Bush Hammer Rollers With Support** used in manual grinding machines or hammered automobile / semi-automobile bush machines to process the hammered surface of

the litzhi bush into concrete granite, marble and other stone surface. **60s Bush Hammer Rollers With Support** is used to surface fabricating, making bush hammered effects for stone products, remove coating or texture concrete, effectively to make a non-slick profile suitable for both inside and outside environments.