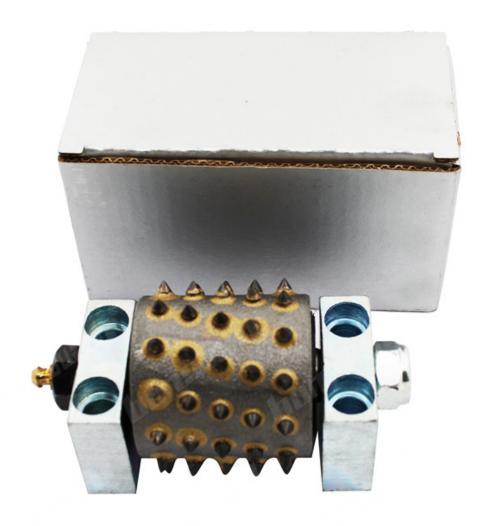

#### **60s Bush Hammer Rollers With Support**

**60s Bush Hammer Rollers With Support** is suitable for litchi grinding concrete surface, with perfect surface fabrication. we can also sell the roll separately.

### **Specifications:**

The normal size of **60s Bush Hammer Rollers With Support:** 

| Out Side | Grains No. | Length | Shape     | Material |
|----------|------------|--------|-----------|----------|
| 50MM     | 605        | 54MM   | Frankfurt | Alloy    |

#### **60s Bush Hammer Rollers With Support**

- 1.Long life span and durablity.
- 2. High quality , working efficiency.
- 3.To expose the aggregate in concrete floors to prepare for concrete polishing.
- 4. Effective for grinding natural stones to get bush hammered effect, also called litchi surface.
- 5.To use as a scarifying machine with the advantage that it is aggressive but gentle enough not to "dig" uncontrollably into the floor surface.

#### **Product Details:**

**60s Bush Hammer Rollers With Support** for stone the roughness of the bush hammered surface can be adjusted with our bush hammer through adjustment of spring elasticity on the bush hammer, or through the pressure of the manual grinding machine