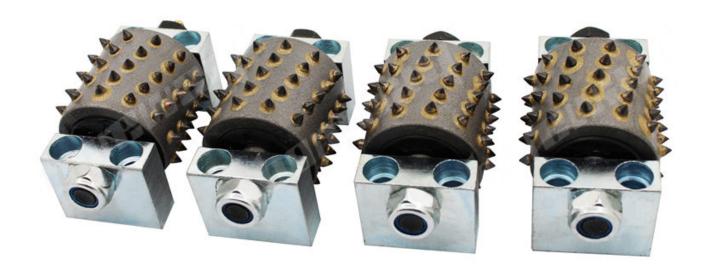

#### **60s Bush Hammer Rollers With Support**

**60s Bush Hammer Rollers With Support** is suitable for litchi grinding concrete surface, with perfect surface fabrication. we can also sell the roll separately.

### **Specifications:**

The normal size of **60s Bush Hammer Rollers With Support:** 

| Out Side | Grains No. | Length | Shape     | Material |
|----------|------------|--------|-----------|----------|
| 50MM     | 605        | 54MM   | Frankfurt | Alloy    |