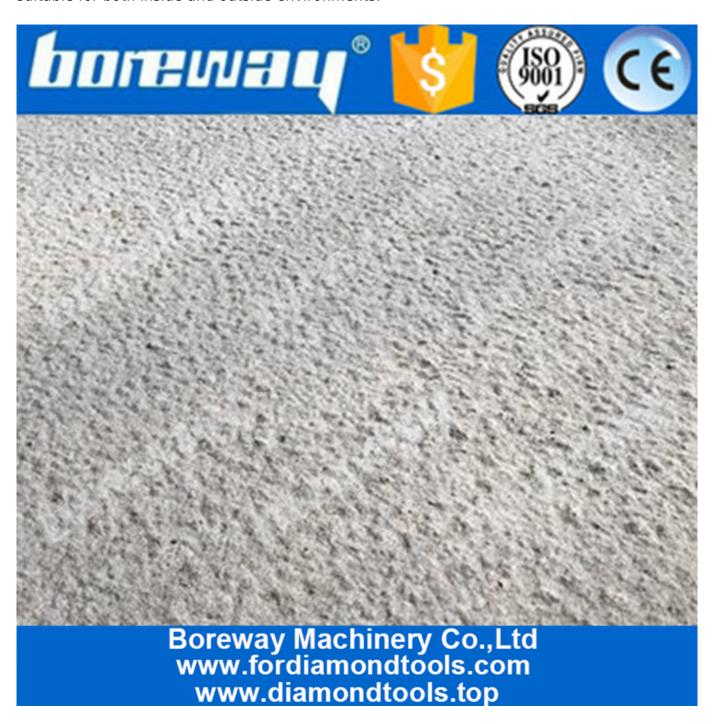

#### **Application:**

**60s Bush Hammer Rollers With Support** used in manual grinding machines or hammered automobile / semi-automobile bush machines to process the hammered surface of

the litzhi bush into concrete granite, marble and other stone surface. **60s Bush Hammer Rollers With Support** is used to surface fabricating, making bush hammered effects for stone products, remove coating or texture concrete, effectively to make a non-slick profile suitable for both inside and outside environments.

## **Applications Machine:**

**60s Bush Hammer Rollers With Support** can be adjusted with our bush hammer through adjustment of spring elasticity on the bush hammer, or through the pressure of the manual grinding machine.can be changed through the adjustment of spring elasticity on bush hammer, manual grinding machine press