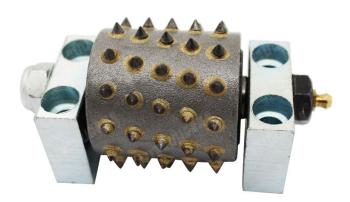

#### **60s Bush Hammer Rollers With Support**

**60s Bush Hammer Rollers With Support** is suitable for litchi grinding concrete surface, with perfect surface fabrication. we can also sell the roll separately.

### **Specifications:**

The normal size of **60s Bush Hammer Rollers With Support:** 

| Out Side | Grains No. | Length | Shape     | Material |
|----------|------------|--------|-----------|----------|
| 50MM     | 605        | 54MM   | Frankfurt | Alloy    |