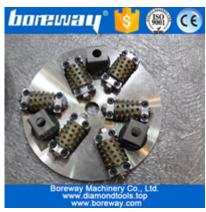

#### **60s Bush Hammer Rollers With Support**

**60s Bush Hammer Rollers With Support** is suitable for litchi grinding concrete surface, with perfect surface fabrication. we can also sell the roll separately.

### **Specifications:**

The normal size of **60s Bush Hammer Rollers With Support:** 

| Out Side | Grains No. | Length | Shape     | Material |
|----------|------------|--------|-----------|----------|
| 50MM     | 605        | 54MM   | Frankfurt | Alloy    |

Specially designed tools are available for any standard apllication. We can customize tools as per your exact needs.

Specification of grinding disc:

| Product Name | Out Diameter |  | Roller | Segment  | Connection |
|--------------|--------------|--|--------|----------|------------|
| Froduct Name | Inch         |  |        | Quantity | Connection |

|                   | 5  | 125 | 3  | 30 | M14<br>M16<br>5/8''-11<br>42mm<br>47mm<br>50mm |
|-------------------|----|-----|----|----|------------------------------------------------|
|                   | 6  | 150 | 4  | 45 |                                                |
|                   |    |     | 3  | 30 |                                                |
|                   | 8  | 200 | 6  | 45 |                                                |
| Bush Hammer Plate |    |     | 4  | 30 |                                                |
|                   | 10 | 250 | 8  | 45 |                                                |
|                   |    |     | 5  | 30 |                                                |
|                   | 12 | 300 | 10 | 45 |                                                |
|                   |    |     | 6  | 30 |                                                |