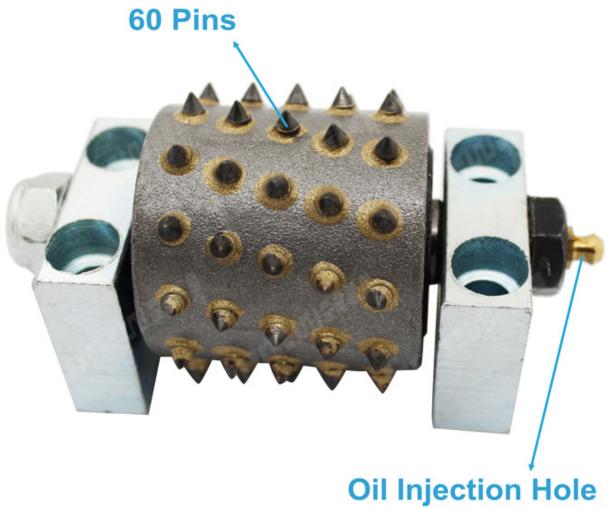

#### **60s Bush Hammer Rollers With Support**

**60s Bush Hammer Rollers With Support** is suitable for litchi grinding concrete surface, with perfect surface fabrication. we can also sell the roll separately.

### **Specifications:**

The normal size of **60s Bush Hammer Rollers With Support:** 

| Out Side | Grains No. | Length | Shape     | Material |
|----------|------------|--------|-----------|----------|
| 50MM     | 605        | 54MM   | Frankfurt | Alloy    |