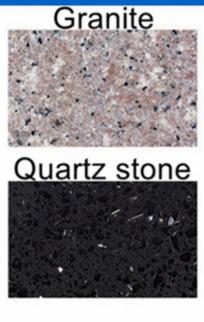

# Applicable materials

#### **Application:**

**60s Bush Hammer Rollers With Support** used in manual grinding machines or hammered automobile / semi-automobile bush machines to process the hammered surface of

the litzhi bush into concrete granite, marble and other stone surface. **60s Bush Hammer Rollers With Support** is used to surface fabricating, making bush hammered effects for stone products, remove coating or texture concrete, effectively to make a non-slick profile suitable for both inside and outside environments.