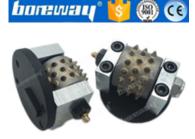

#### **60s Bush Hammer Rollers With Support**

**60s Bush Hammer Rollers With Support** is suitable for litchi grinding concrete surface, with perfect surface fabrication. we can also sell the roll separately.

**60s Bush Hammer Rollers With Support** can be changed conveniently, greatly reducing production costs.

#### **Product Details:**

**60s Bush Hammer Rollers With Support** for stone the roughness of the bush hammered surface can be adjusted with our bush hammer through adjustment of spring elasticity on the bush hammer, or through the pressure of the manual grinding machine