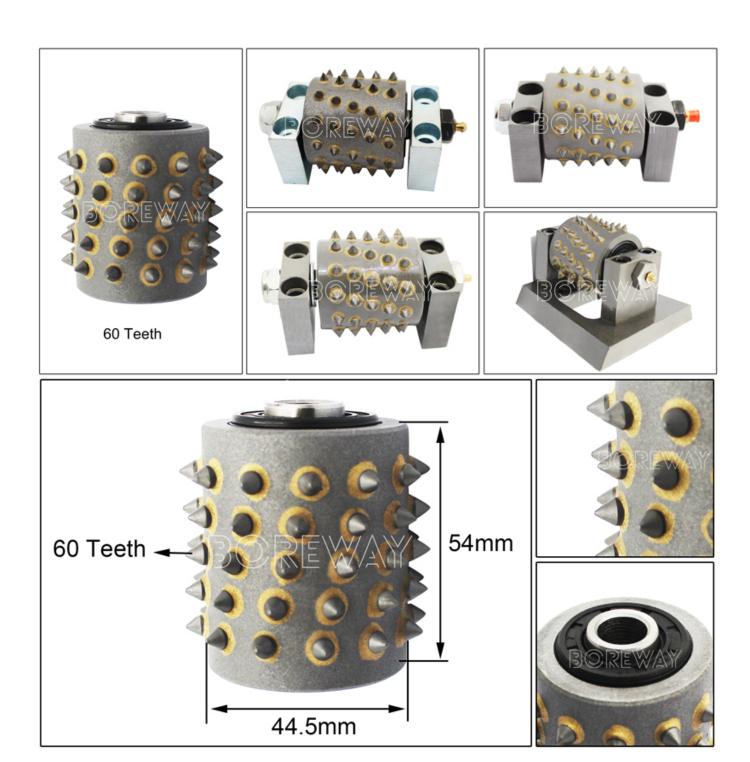

# **Product Specification:**

The followings are the normal specifications of our **China Factory Bush Hammer Roller For Concrete Finish:** 

| Segment No. | Effect         | Material                    | Use                                                         |
|-------------|----------------|-----------------------------|-------------------------------------------------------------|
| 60 Teeth    | Litchi Surface | Diamond,Carbide Alloy,Steel | For Bush Hammer<br>Plate,Hand Held<br>Grinding Machine,etc. |

#### **Product Show:**