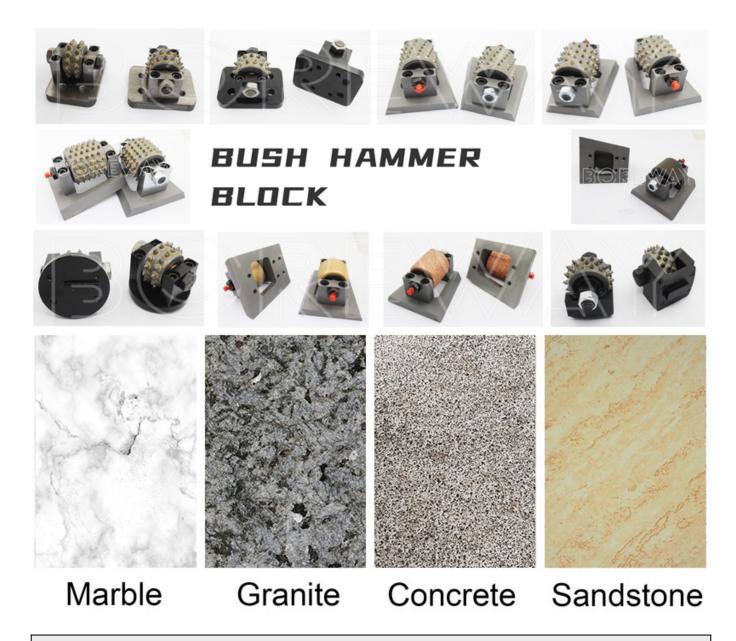

# Kindly Noted, When Place Order Please Inform The Following:

- 1.Stone Effect Sandblasted Surface Litchi Surface
- 2.Use Object (Marble, Granite Or Other Stone, Concrete And Other Stone)

- 3.Segment No.(30s, 45s, 60s, 72, 99s, Star, Steel Dense Tooth, Vacuum Brazing)
- 4.Diameter of the Bush hammer plate(125mm, 150mm, 200mm, 250mm, 300mm, 350mm, etc.)
- 5.Base Style(U Shape, Frankfurt, Fickert, Lavina, Husqvarna, HTC, Klindex, Werkmaster, Diamatic, Etc.)
- 6.Machines (Hand Held Grinders, Automatic Bush Hammering Machine, Automatic Grinding Machine, Angle Grinder, And Floor Grinders)