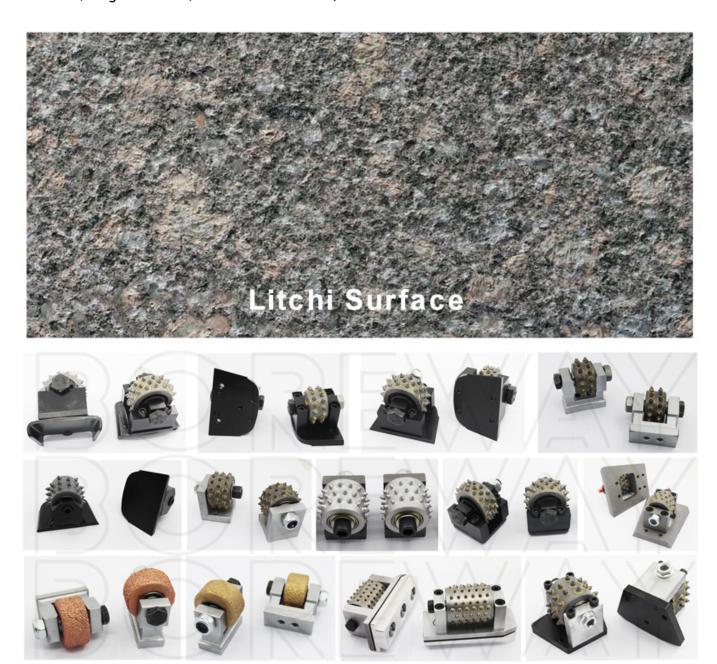

# **Application:**

#### **Bush Hammer Roller For Concrete Floor.**

<u>60s Carbide Bush Hammer Wheel</u> are installed in hand and auto grinder machine and bush hammer plate.