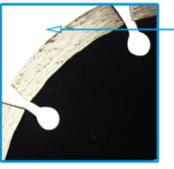

## Key slot design

1.Reduces the deformation of saw blade caused by cutting thermal expansion.

High purity low oxygen pre alloyed powder is used for cutter head carcass

- 1.Strong control and wear resistance;
- 2. The cutter head is not easy to break and deform

High purity low oxygen pre alloyed powder is used for cutter head carcass

- 1.Strong control and wear resistance;
- 2. The cutter head is not easy to break and deform