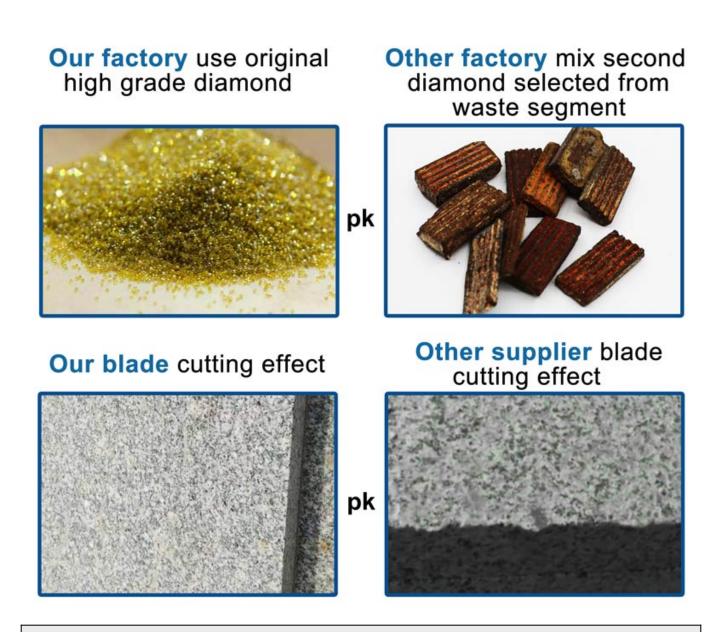

### **Advantage:**

- 1. Ceramic Tile Key Slot Blade is adaptability, widely used in a variety of stone cutting, with sharpness, scientific segment design make the segment geometric consumed and clamp avoided.
- 2. High quality material and unique segment design bring chip removal and sharp cutting
- 3. Because the size of the saw blade is small and medium, it is easy to use, stable cutting without deformation, and flexible usage. It is one of the commonly used diamond cutting series.
- 4. It also serves as grooving wheels for stone and soft building materials, ideal for marble and limestone, fast grooving or milling on the stone surface.

Factory=Quality Control=Competitive Price=Own technology=OEM