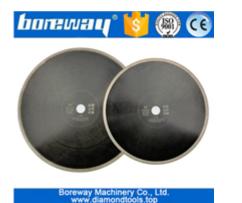

### 6 inch Concrete Ceramic Wet Dry Cutting Key Slot Type Diamond Blade Suppliers

### **Ceramic Tile Key Slot Blade**

- 1. Fast cutting speed Saw Blade
- 2. Durable for long life use Saw Blade
- 3. Different quality grade for clients choose
- 4. Other special specifications and colors can be produced by clients require.

### **Ceramic Tile Key Slot Blade**

## Key slot design

1.Reduces the deformation of saw blade caused by cutting thermal expansion.

High purity low oxygen pre alloyed powder is used for cutter head carcass

- 1.Strong control and wear resistance;
- 2. The cutter head is not easy to break and deform