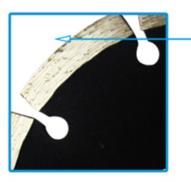

## Key slot design

1.Reduces the deformation of saw blade caused by cutting thermal expansion.

High purity low oxygen pre alloyed powder is used for cutter head carcass

- 1.Strong control and wear resistance;
- 2. The cutter head is not easy to break and deform

High purity low oxygen pre alloyed powder is used for cutter head carcass

- 1.Strong control and wear resistance;
- 2. The cutter head is not easy to break and deform