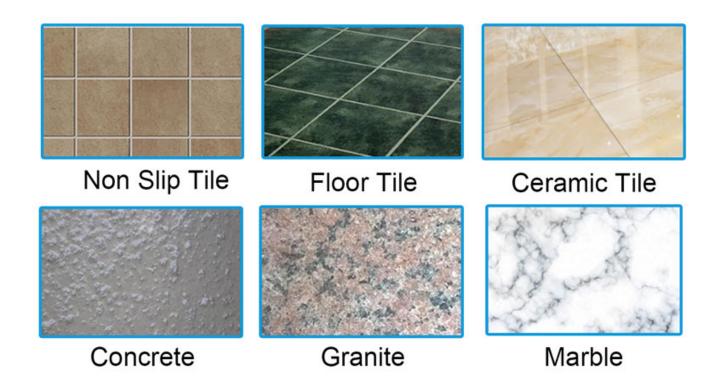

# **Applications:**

### Hot Sintered, Dry or Wet Use!

Ceramic Tile Key Slot Blade is suitable for kinds of granite, stone, limestone, sandstone, basalt ,natural stone lava stone etc.