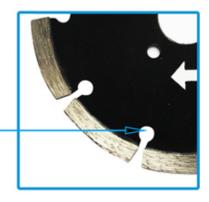

### **Ceramic Tile Key Slot Blade**

- 1. Fast cutting speed Saw Blade
- 2. Durable for long life use Saw Blade
- 3. Different quality grade for clients choose
- 4. Other special specifications and colors can be produced by clients require.

### **Ceramic Tile Key Slot Blade**

## Key slot design

1.Reduces the deformation of saw blade caused by cutting thermal expansion.

High purity low oxygen pre alloyed powder is used for cutter head carcass

- 1.Strong control and wear resistance;
- 2. The cutter head is not easy to break and deform