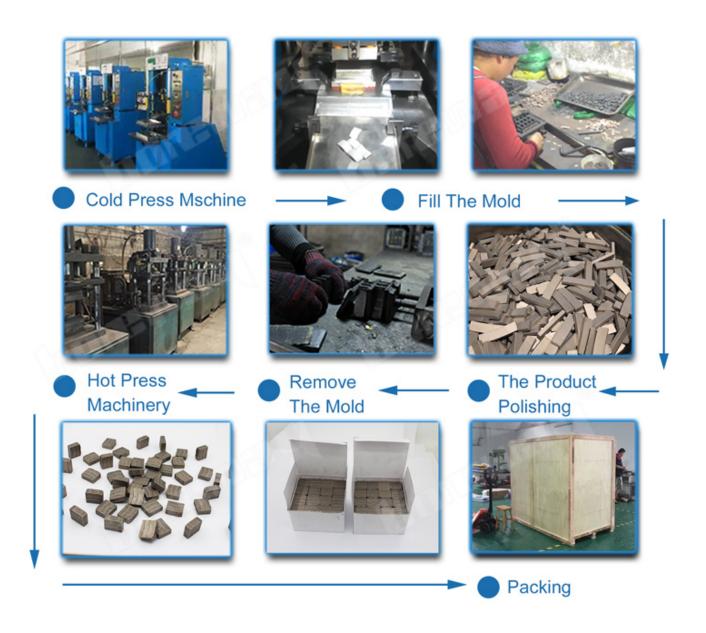

|
| 1. Before saw blade installed, pollutions adhering between saw blade and flange shall be removed, when installing saw blade, the marked direction shall be kept consistent with the rotating direction of electric tools, and flange shall be fastened by spanner attached to electric tools. |
| 2. Do not use any saw blade that has been deformed for being pressed of crashed.                                                                                                                                                                                                              |

3. When operating, operator must wear safety helmet, safety footwear and goggles, protective glove,additionally, if necessary operator must use earplug, mask and so on

4. Electric tools shall have protective cover.



# **Applications:**

### Hot Sintered, Dry or Wet Use!

Ceramic Tile Key Slot Blade is suitable for kinds of granite, stone, limestone, sandstone, basalt ,natural stone lava stone etc.



# **Applications Machine:**

Ceramic Tile Key Slot Blade use for angle grinder, circular saw, masonry saw, table saw





## **Related Products:**



Dia.300mm or 350mm Hot-Pressed Blade



105mm Hot Press Sintered Blade

## **About us:**





## **Packing** Delivery:

### Note:

- 1.Tools packing in carton cases
- 2.By Air/Sea for batch goods, Airport/Port receiving
- 3.Less than 45kg, generally delivery by express(Door to Door $\[ \]$
- 4. When tools are in large quantities, they are packing in wooden cases



### **Our service:**

- 1. Low order quantity: It can meet the test order you need.
- 2. Fas