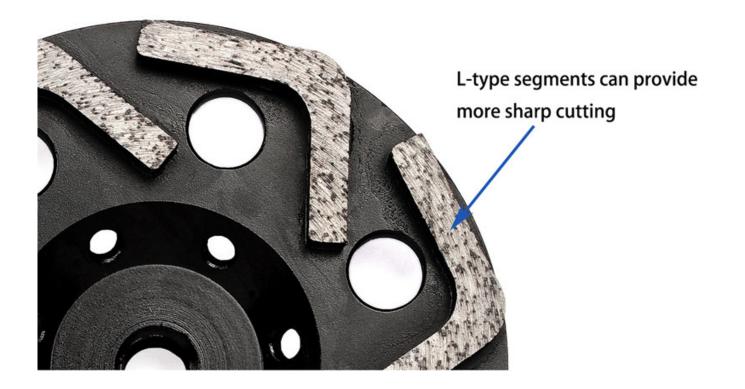

## Advantages:

- 1. High efficiency, long lifespan and good stable.
- 2. L-type segments can provide more sharp cutting.
- 3. Our products are strictly tested before leaving the factory.
- 4. Steel body construction can sustain the most demanding abuse.