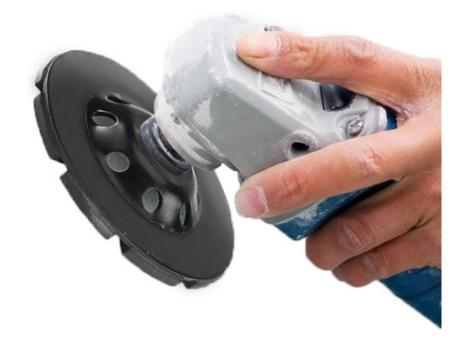

# Applicable Machines:

## 6 Inch L shape diamond cup grinding

wheel can be used with angle grinder, grinding machine and ect.

Application: