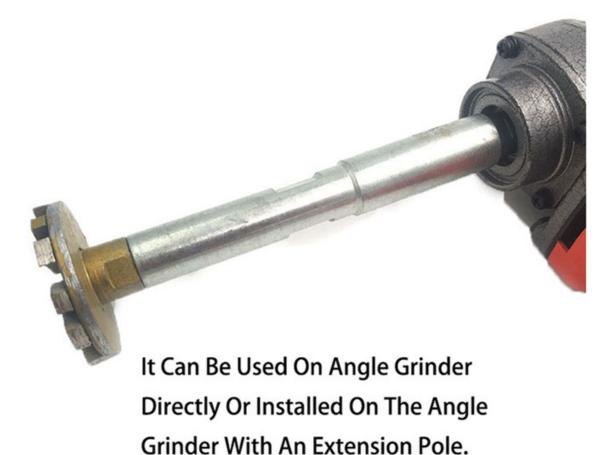

# Applicable Machines:

## 6 Inch L shape diamond cup grinding

wheel can be used with angle grinder, grinding machine and ect.

Application: