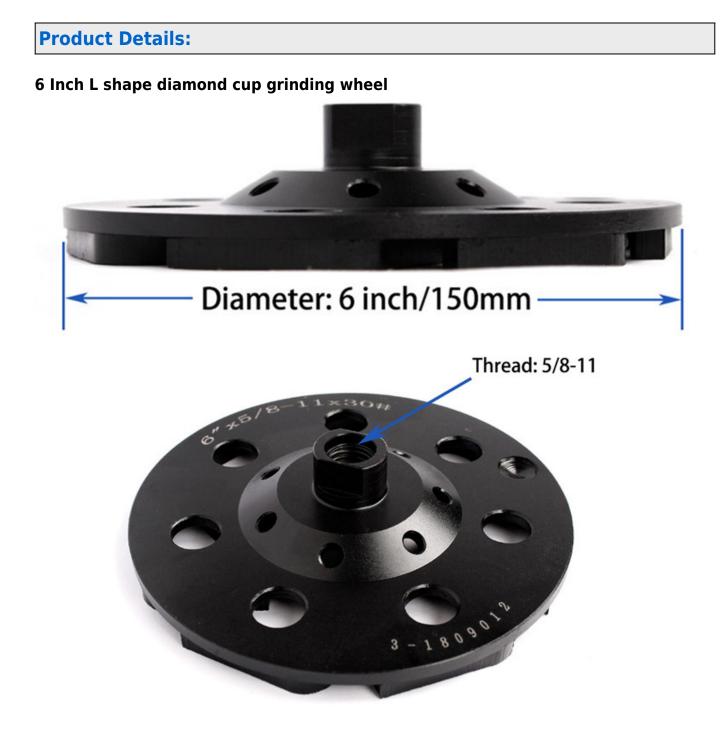

#### **Specifications:**

The following are normal specifications of **6 Inch L shape diamond cup grinding wheel**:

| Size        | 6 Inch                                                 |
|-------------|--------------------------------------------------------|
| Thread      | M14 Or 5/8-11                                          |
| Grits       | 30#, 50#, 100#                                         |
| Use Type    | Wet Or Dry Use                                         |
| Model No.   | BW-DCW-D150-95                                         |
| Туре        | Diamond Cup Grinding Wheel                             |
| Machine     | For Angle Grinder, Grinding Machines And Ect           |
| Application | Widely Used For Grinding Concrete, Stone, Wall And Ect |