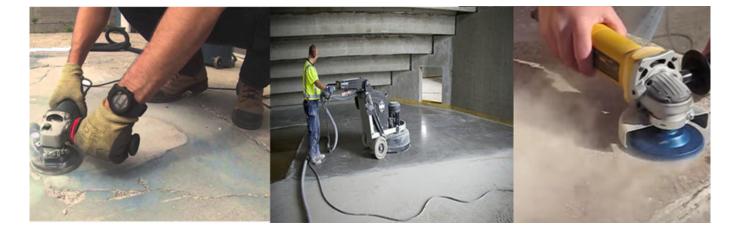

## 6 Inch L shape diamond cup grinding

wheel can be used with angle grinder, grinding machine and ect.

Application: