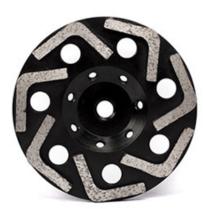

#### 6 Inch 150mm L Shape Diamond Cup Grinding Wheel For Stone Concrete

**6** Inch L shape diamond cup grinding wheel are suitable for grinding and leveling all kinds of concrete, wall, marble, granite and etc. It is the most effective tool for fast grinding,trimming of stone and concrete, which is with the advantages of convenient use and high grinding efficiency.

#### **Specifications:**

The following are normal specifications of **6 Inch L shape diamond cup grinding wheel**:

| Size        | 6 Inch                                                 |
|-------------|--------------------------------------------------------|
| Thread      | M14 Or 5/8-11                                          |
| Grits       | 30#, 50#, 100#                                         |
| Use Type    | Wet Or Dry Use                                         |
| Model No.   | BW-DCW-D150-95                                         |
| Туре        | Diamond Cup Grinding Wheel                             |
| Machine     | For Angle Grinder, Grinding Machines And Ect           |
| Application | Widely Used For Grinding Concrete, Stone, Wall And Ect |