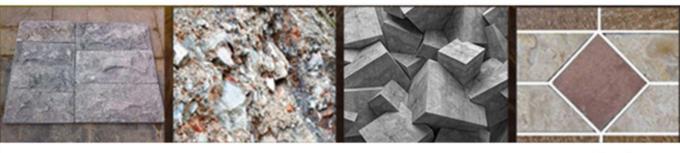

-----------------|
| Thread      | M14 Or 5/8-11                                          |
| Grits       | 30#, 50#, 100#                                         |
| Use Type    | Wet Or Dry Use                                         |
| Model No.   | BW-DCW-D150-95                                         |
| Туре        | Diamond Cup Grinding Wheel                             |
| Machine     | For Angle Grinder, Grinding Machines And Ect           |
| Application | Widely Used For Grinding Concrete, Stone, Wall And Ect |

The above specification & photos is only for reference, other specification or design can be ordered by customers.





# Applicable Machines:

## 6 Inch L shape diamond cup grinding

wheel can be used with angle grinder, grinding machine and ect.







Application:



# Stone

Concrete

Cement

Wall tile





## Advantages:

- 1. High efficiency, long lifespan and good stable.
- 2. L-type segments can provide more sharp cutting.
- 3. Our products are strictly tested before leaving the factory.
- 4. Steel body construction can sustain the most demanding abuse.

## **Features:**

- 1. Can be use on wet or dry condition.
- 2. Made from high quality and durable diamond material.
- 3. Can be used with polishing machine, angle grinder and etc.
- 4. The specifications can be customized according to customers' needs.

### **Related Products:**



About us:



## **Our service:**

- 1. Low order quantity: It can meet the test order you need.
- 2. Fast delivery: We get great discounts from freight forwarders.

3. OEM Acceptable: We can produce according to your