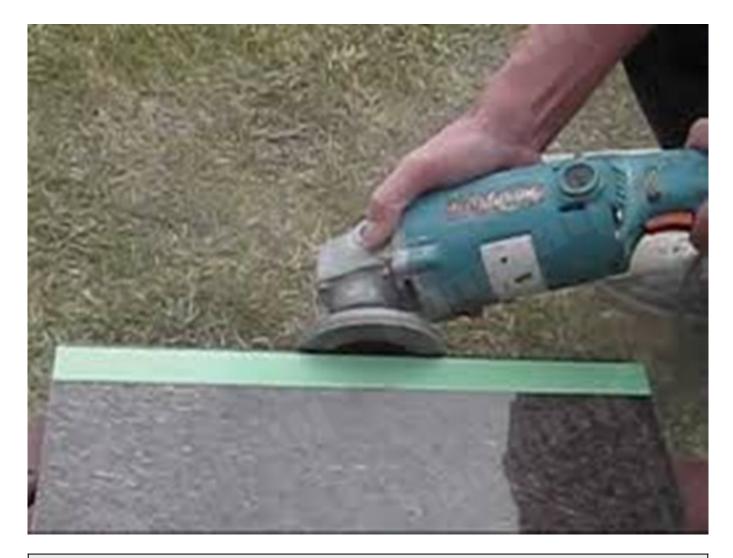

#### 6 Inch 150mm L Shape Diamond Cup Grinding Wheel For Stone Concrete

**6** Inch L shape diamond cup grinding wheel are suitable for grinding and leveling all kinds of concrete, wall, marble, granite and etc. It is the most effective tool for fast grinding,trimming of stone and concrete, which is with the advantages of convenient use and high grinding efficiency.

## 6 Inch L shape diamond cup grinding

wheel can be used with angle grinder, grinding machine and ect.

Application:

# Stone

Concrete

Cement

Wall tile