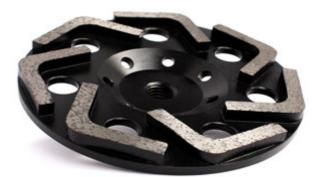

#### 6 Inch 150mm L Shape Diamond Cup Grinding Wheel For Stone Concrete

#### 6 Inch 150mm L Shape Diamond Cup Grinding Wheel For Stone Concrete

**6** Inch L shape diamond cup grinding wheel are suitable for grinding and leveling all kinds of concrete, wall, marble, granite and etc. It is the most effective tool for fast grinding,trimming of stone and concrete, which is with the advantages of convenient use and high grinding efficiency.