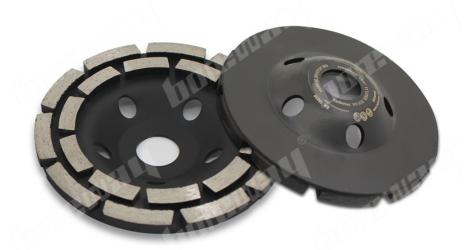

## **Picture:**

5inch diamond cup grinding wheel with double row segment for concrete natural stone

Boreway Machinery Co., Ltd. www.diamondtools.top www.boreway.com

Boreway Machinery Co., Ltd. www.diamondtools.top www.boreway.com