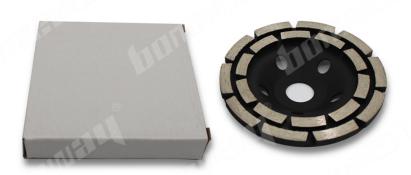

## **Picture:**

5inch diamond cup grinding wheel with double row segment for concrete natural stone

Boreway Machinery Co., Ltd. www.diamondtools.top www.boreway.com

Boreway Machinery Co., Ltd. www.diamondtools.top www.boreway.com