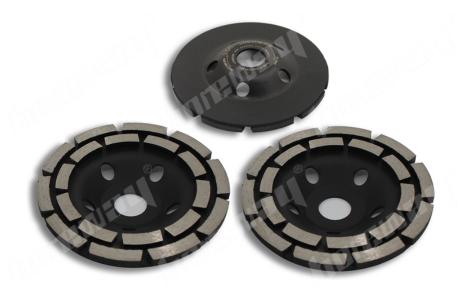

## **Picture:**

5inch diamond cup grinding wheel with double row segment for concrete natural stone

Boreway Machinery Co., Ltd. www.diamondtools.top www.boreway.com

Boreway Machinery Co., Ltd. www.diamondtools.top www.boreway.com