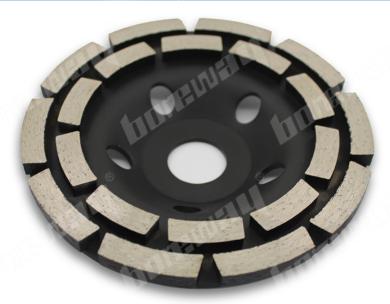

## **Picture:**

5inch diamond cup grinding wheel with double row segment for concrete natural stone

Boreway Machinery Co., Ltd. www.diamondtools.top www.boreway.com

Boreway Machinery Co., Ltd. www.diamondtools.top www.boreway.com