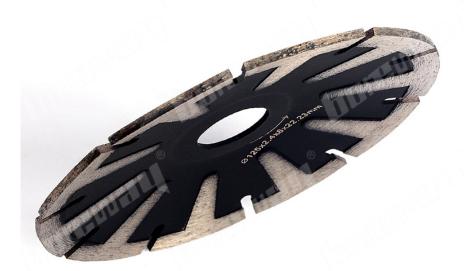

## Picture:

5inch T-Segmented Concave Diamond Blade For Curved Cutting Granite Stone

Boreway Machinery Co., Ltd. www.diamondtools.top www.boreway.com

Boreway Machinery Co., Ltd. www.diamondtools.top www.boreway.com

## Introduction:

Diamond contour cutting blade is widely used for dry/wet cutting and grinding granite. Diamond on the convex side design for high performance cutting of sink holes & other curved cutting. Matching with hand-held machine, our diamond cutting and grinding disc blade is welcomed by our customer from all over the world. Diameter range from 4.5 inch (115mm) or 7 inch (180mm) available in our stock.

#### Feature:

- 1. Saucer shaped for easy curved cutting
- 2.Good for sinkhole application
- 3.Accurate and smooth precision cuts
- 4. Suitable for both dry and wet use