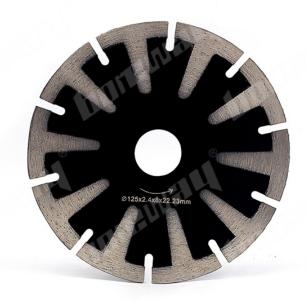

## Picture:

5inch T-Segmented Concave Diamond Blade For Curved Cutting Granite Stone

Boreway Machinery Co., Ltd. www.diamondtools.top www.boreway.com

Boreway Machinery Co., Ltd. www.diamondtools.top www.boreway.com

## Introduction:

Diamond contour cutting blade is widely used for dry/wet cutting and grinding granite. Diamond on the convex side design for high performance cutting of sink holes & other curved cutting. Matching with hand-held machine, our diamond cutting and grinding disc blade is welcomed by our customer from all over the world. Diameter range from 4.5 inch (115mm) or 7 inch (180mm) available in our stock.

#### Feature:

- 1. Saucer shaped for easy curved cutting
- 2.Good for sinkhole application
- 3.Accurate and smooth precision cuts
- 4. Suitable for both dry and wet use