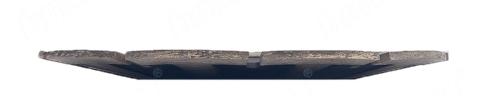

## Picture:

5inch T-Segmented Concave Diamond Blade For Curved Cutting Granite Stone

Boreway Machinery Co., Ltd. www.diamondtools.top www.boreway.com

Boreway Machinery Co., Ltd. www.diamondtools.top www.boreway.com

#### Feature:

- 1. Saucer shaped for easy curved cutting
- 2.Good for sinkhole application
- 3.Accurate and smooth precision cuts
- 4. Suitable for both dry and wet use