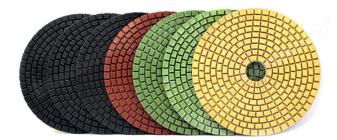

## Introduction:

5inch 125mm Wet Use Flexible Diamond Polishing Pad For Stone Granite Ceramic Tile Grinding

Professional 5inch 125mm wet use flexible diamond polishing pad for stone concrete, it can also used for granite edge polishing, marble glass ceramics and other Material flat or contoured surface polishing.Recommended speed is 2500RPM, max speed is 5000RPM.The diamond polishing pad does not change in the color of the stone itself, with glazing fast,good brightness and not fade.

## **Specification:**

Specification of 5inch 125mm Wet Use Flexible Diamond Polishing Pad:

| Item                                                     | Diameter | Grit No.                            | Thread                | Application                       |
|----------------------------------------------------------|----------|-------------------------------------|-----------------------|-----------------------------------|
| 5inch 125mm Wet Use<br>Flexible Diamond<br>Polishing Pad | 5inch    | 50#,100#,200#,400#,800#,1500#,3000# | 5/8"-11<br>M14<br>M16 | Natural stone<br>artificial stone |