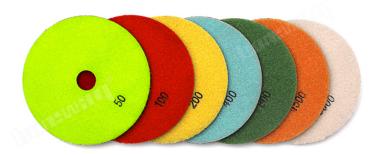

## **Specification:**

Specification of 5inch 125mm Wet Use Flexible Diamond Polishing Pad:

| Item                                                     | Diameter | Grit No.                            | Thread                | Application                       |
|----------------------------------------------------------|----------|-------------------------------------|-----------------------|-----------------------------------|
| 5inch 125mm Wet Use<br>Flexible Diamond<br>Polishing Pad | 5inch    | 50#,100#,200#,400#,800#,1500#,3000# | 5/8"-11<br>M14<br>M16 | Natural stone<br>artificial stone |