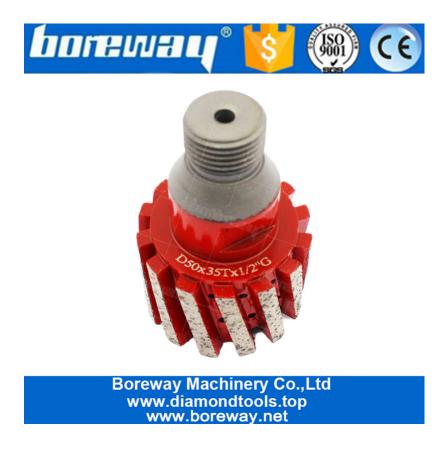

#### 50mm Zero Tolerance Sink Wheel With Bottom Segment And 1/2" Gas Connector

Advantages:

**50mm Zero Tolerance Sink Wheel With Bottom Segment** 

1.Smoother milling without stone edge damage.

2.High efficiency, long lifespan and fast milling speed.

3. The most popular tool for truing vanity sink cut-outs.

4.50mm Zero Tolerance Sink Wheel With Bottom Segment is the most effective tool to grind the tight radius on granite or other stone, it can be a twisted metal drum wheel in 1" 25mm, 2" 50mm, 3" 75mm, 4" 100mm or larger (special size).

#### **50mm Zero Tolerance Sink Wheel With Bottom**

**Segment** are used for very aggressive grinding applications and removal of stock on var iety materials including granite, concrete, limestone, marble, block, terrazzo and more.