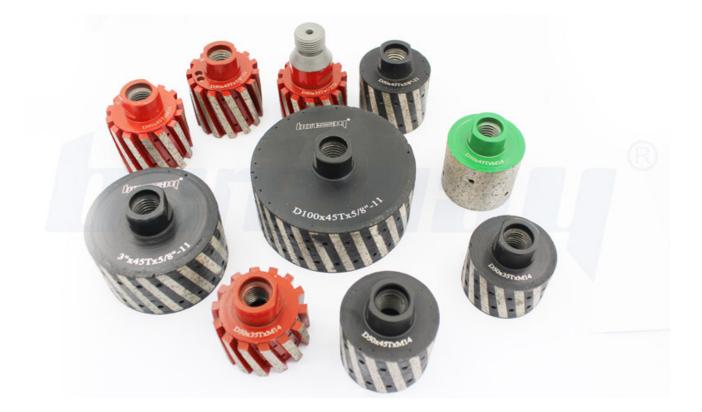

#### Specification:

The followings are **50mm Zero Tolerance Sink Wheel With Bottom Segment** the normal specifications:

| Diameter | Segment<br>Length | Connector / Bore |
|----------|-------------------|------------------|
| 50mm     | 35mm              | 1/2″G            |

Other Specification:

| Diameter      | Segment Length | Bore                           |
|---------------|----------------|--------------------------------|
| 25mm<br>(1")  |                |                                |
| 50mm<br>(2")  | 35mm           | M14<br>M16<br>5/8"-11<br>1/2"G |
| 75mm<br>(3")  | 40mm<br>45mm   |                                |
| 100mm<br>(4") |                |                                |

Other sizes can be customized.