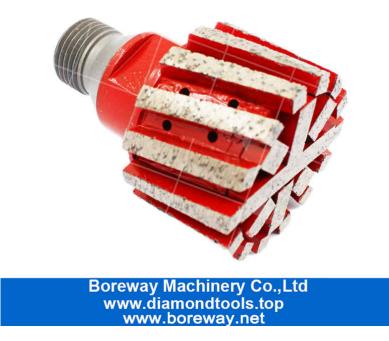

#### 50mm Zero Tolerance Sink Wheel With Bottom Segment for CNC Machine.

Using diamond drum wheel is the fastest way to remove material after cutting out sink holes with a diamond blade, or to shape a radius on the outside edge.

#### **50mm Zero Tolerance Sink Wheel With Bottom**

**Segment** are used for very aggressive grinding applications and removal of stock on var iety materials including granite, concrete, limestone, marble, block, terrazzo and more.