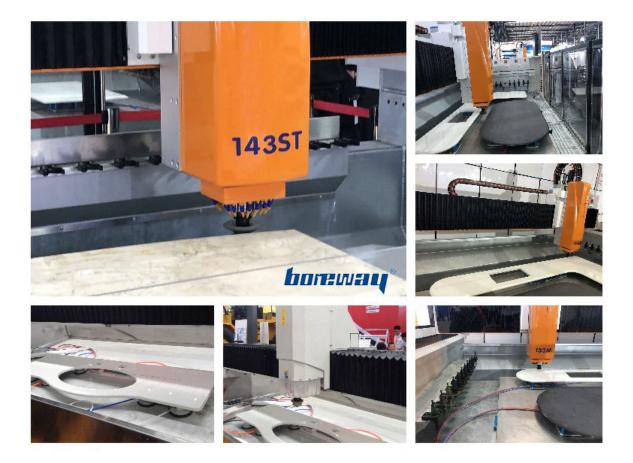

#### 50mm Zero Tolerance Sink Wheel With Bottom Segment for CNC Machine.

Using diamond drum wheel is the fastest way to remove material after cutting out sink holes with a diamond blade, or to shape a radius on the outside edge.

#### **50mm Zero Tolerance Sink Wheel With Bottom**

**Segment** are used for very aggressive grinding applications and removal of stock on var iety materials including granite, concrete, limestone, marble, block, terrazzo and more.