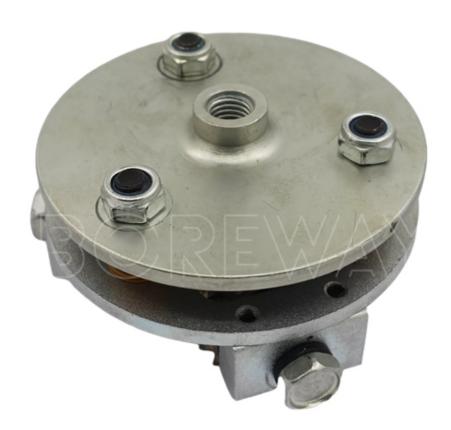

|
| BW-BH30030 |              |     | 9               | 30               |                                                                        |                              |
| BW-BH35045 | 14           | 350 | 9               | 45               |                                                                        |                              |
| BW-BH35030 |              |     | 12              | 30               |                                                                        |                              |

Other specifications are available upon your requests.

### **Product show**

# 5 inch hexagons bush hammer plate





Boreway Machinery Co.,Ltd www.diamondtools.top www.boreway.net



Boreway Machinery Co.,Ltd www.diamondtools.top www.boreway.net





Boreway Machinery Co.,Ltd www.diamondtools.top www.boreway.net

**Application:** 









Marble

Granite

Concrete

Sandstone

# boneway<sup>®</sup>









#### 1. What can Bush Hammers do?

Make a safe non-slip surface on natural stones.

Remove old glue and resin coatings, especially thick resins.

☐Eliminate any surface and create an antique surface.

□Prepare the floor before laying a new coating.

Expose the aggregate to the concrete floor to prepare for concrete polishing.

### 2. Will the teeth of the bush hammer roller fall off?

Of course not, We use high-strength flux to weld the carbide tip to the grinding wheel. The grinding wheel is sturdy and durable, with a long life, and the tip is not easy to fall off.

### 3. Do you provide many kinds of Bush hammer tool?

We provid