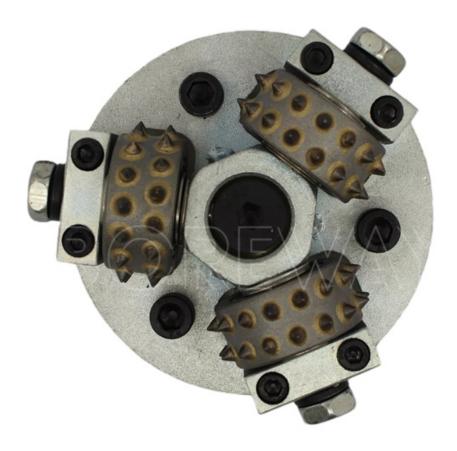

# **Product Description**

**5 inch hexagons bush hammer plate** is used to grind the surface of granite, marble, concrete and other materials to a rough surface.

**5 inch hexagons bush hammer plate** can be sized according to their machine adjustments and adapters, and other specifications can be customized upon request.

# **Product Specification:**

The following is the specification of **5 inch hexagons bush hammer plate**:

| Size |      | Tips Number | Material      | Connector |  |
|------|------|-------------|---------------|-----------|--|
| 5    | Inch | 30 Tips     | Carbide Alloy | M14       |  |

### **Product show**