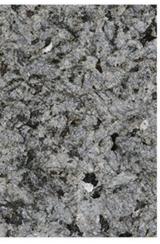

|                                                                        |                              |
| BW-BH35045 | 14           | 350 | 9               | 45               |                                                                        |                              |
| BW-BH35030 |              |     | 12              | 30               |                                                                        |                              |

Other specifications are available upon your requests.

### **Product show**

# 5 inch hexagons bush hammer plate





Boreway Machinery Co.,Ltd www.diamondtools.top www.boreway.net



Boreway Machinery Co.,Ltd www.diamondtools.top www.boreway.net





Boreway Machinery Co.,Ltd www.diamondtools.top www.boreway.net

**Application:** 









Marble

Granite

Concrete

Sandstone

# boneway<sup>®</sup>









#### 1. What can Bush Hammers do?

Make a safe non-slip surface on natural stones.

Remove old glue and resin coatings, especially thick resins.

☐Eliminate any surface and create an antique surface.

□Prepare the floor before laying a new coating.

Expose the aggregate to the concrete floor to prepare for concrete polishing.

### 2. Will the teeth of the bush hammer roller fall off?

Of course not, We use high-strength flux to weld the carbide tip to the grinding wheel. The grinding wheel is sturdy and durable, with a long life, and the tip is not easy to fall off.

### 3. Do you provide many kinds of Bush hammer tool?

We provide 30s, 45s, 60s and other various bush hammer wheels, as well as multi-brand floor lych