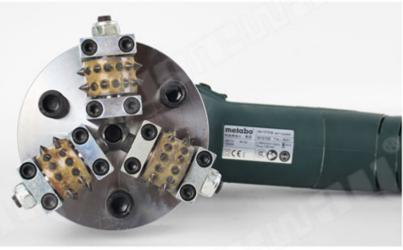

# **Product Description**

**5 inch hexagons bush hammer plate** is used to grind the surface of granite, marble, concrete and other materials to a rough surface.

**5 inch hexagons bush hammer plate** can be sized according to their machine adjustments and adapters, and other specifications can be customized upon request.

# **Product Specification:**

The following is the specification of **5 inch hexagons bush hammer plate**:

| Size |      | Tips Number | Material      | Connector |  |
|------|------|-------------|---------------|-----------|--|
| 5    | Inch | 30 Tips     | Carbide Alloy | M14       |  |

### **Product show**

# 5 inch hexagons bush hammer plate

Boreway Machinery Co.,Ltd www.diamondtools.top www.boreway.net

Boreway Machinery Co.,Ltd www.diamondtools.top www.boreway.net

Boreway Machinery Co.,Ltd www.diamondtools.top www.boreway.net