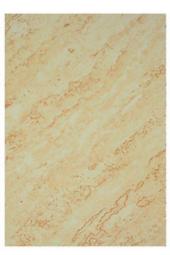

|                              |
| BW-BH35045 | 14           | 350 | 9               | 45               |                                                                        |                              |
| BW-BH35030 |              |     | 12              | 30               |                                                                        |                              |

Other specifications are available upon your requests.

### **Product show**

# 5 inch hexagons bush hammer plate





Boreway Machinery Co.,Ltd www.diamondtools.top www.boreway.net



Boreway Machinery Co.,Ltd www.diamondtools.top www.boreway.net





Boreway Machinery Co.,Ltd www.diamondtools.top www.boreway.net

**Application:** 









Marble

Granite

Concrete

Sandstone

# boneway<sup>®</sup>









#### 1. What can Bush Hammers do?

Make a safe non-slip surface on natural stones.

Remove old glue and resin coatings, especially thick resins.

☐Eliminate any surface and create an antique surface.

□Prepare the floor before laying a new coating.

Expose the aggregate to the concrete floor to prepare for concrete polishing.

### 2. Will the teeth of the bush hammer roller fall off?

Of course not, We use high-strength flux to weld the carbide tip to the grinding wheel. The grinding wheel is sturdy and durable, with a long life, and the tip is not easy to fall off.

### 3. Do you provide many kinds of Bush hammer tool?

We provide 30s, 45s, 60s and other various bush hammer wheels, as well as multi-brand floor lychee s