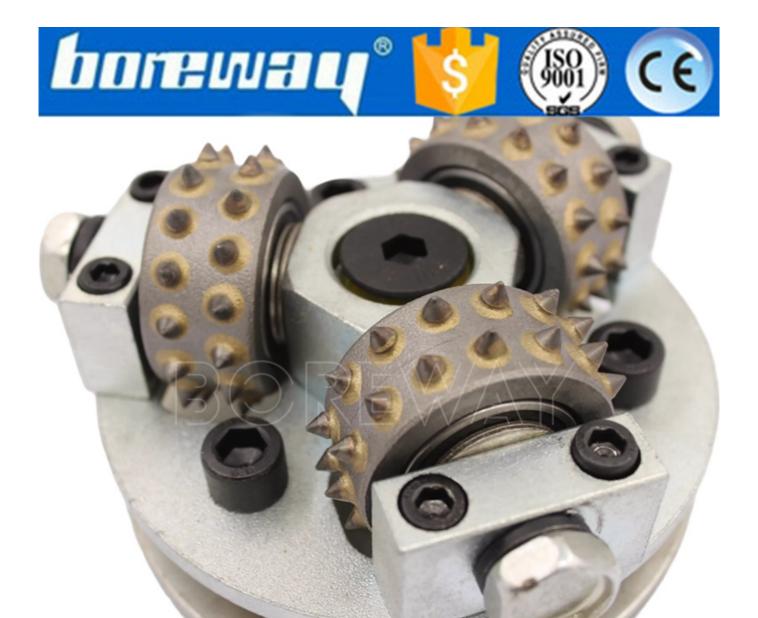

### **Product show**

These carbide tips are repeatedly struck on the stone or concrete surface to create a rough and pockmarked texture.