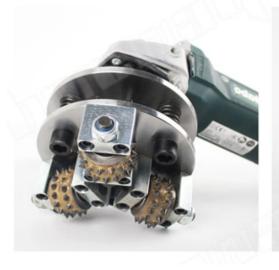

# **Product Description**

**5 inch hexagons bush hammer plate** is used to grind the surface of granite, marble, concrete and other materials to a rough surface.

**5 inch hexagons bush hammer plate** can be sized according to their machine adjustments and adapters, and other specifications can be customized upon request.

# **Product Specification:**

The following is the specification of **5 inch hexagons bush hammer plate**:

| Size |      | Tips Number | Material      | Connector |  |
|------|------|-------------|---------------|-----------|--|
| 5    | Inch | 30 Tips     | Carbide Alloy | M14       |  |

### **Product show**

# 5 inch hexagons bush hammer plate

Boreway Machinery Co.,Ltd www.diamondtools.top www.boreway.net

Boreway Machinery Co.,Ltd www.diamondtools.top www.boreway.net

Boreway Machinery Co.,Ltd www.diamondtools.top www.boreway.net