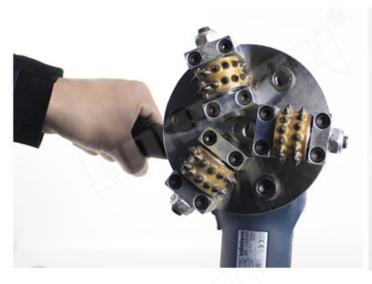

# **Product Description**

**5 inch hexagons bush hammer plate** is used to grind the surface of granite, marble, concrete and other materials to a rough surface.

**5 inch hexagons bush hammer plate** can be sized according to their machine adjustments and adapters, and other specifications can be customized upon request.

These carbide tips are repeatedly struck on the stone or concrete surface to create a rough and pockmarked texture.

# **Product Specification:**

The following is the specification of **5 inch hexagons bush hammer plate**:

| Size |      | Tips Number | Material      | Connector |  |
|------|------|-------------|---------------|-----------|--|
| 5    | Inch | 30 Tips     | Carbide Alloy | M14       |  |