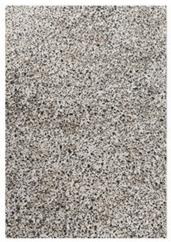

|                              |
| BW-BH35045 | 14           | 350 | 9               | 45               |                                                                        |                              |
| BW-BH35030 |              |     | 12              | 30               |                                                                        |                              |

Other specifications are available upon your requests.

### **Product show**

# 5 inch hexagons bush hammer plate





Boreway Machinery Co.,Ltd www.diamondtools.top www.boreway.net



Boreway Machinery Co.,Ltd www.diamondtools.top www.boreway.net





Boreway Machinery Co.,Ltd www.diamondtools.top www.boreway.net

**Application:** 









Marble

Granite

Concrete

Sandstone

# boneway<sup>®</sup>









#### 1. What can Bush Hammers do?

Make a safe non-slip surface on natural stones.

Remove old glue and resin coatings, especially thick resins.

☐Eliminate any surface and create an antique surface.

□Prepare the floor before laying a new coating.

Expose the aggregate to the concrete floor to prepare for concrete polishing.

### 2. Will the teeth of the bush hammer roller fall off?

Of course not, We use high-strength flux to weld the carbide tip to the grinding wheel. The grinding wheel is sturdy and durable, with a long life, and the tip is not easy to fall off.

### 3. Do you provide many kinds of Bush hammer tool?

We provide 30s, 45s, 60s and other various bush hammer wheels, as well as multi-brand floor lychee