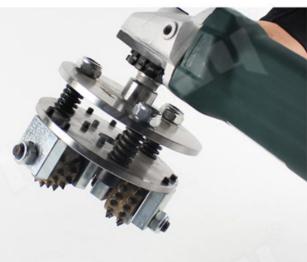

# **Product Description**

**5 inch hexagons bush hammer plate** is used to grind the surface of granite, marble, concrete and other materials to a rough surface.

**5 inch hexagons bush hammer plate** can be sized according to their machine adjustments and adapters, and other specifications can be customized upon request.

# **Product Specification:**

The following is the specification of **5 inch hexagons bush hammer plate**:

| Size |      | Tips Number | Material      | Connector |  |
|------|------|-------------|---------------|-----------|--|
| 5    | Inch | 30 Tips     | Carbide Alloy | M14       |  |

### **Product show**

# 5 inch hexagons bush hammer plate

Boreway Machinery Co.,Ltd www.diamondtools.top www.boreway.net

Boreway Machinery Co.,Ltd www.diamondtools.top www.boreway.net

Boreway Machinery Co.,Ltd www.diamondtools.top www.boreway.net