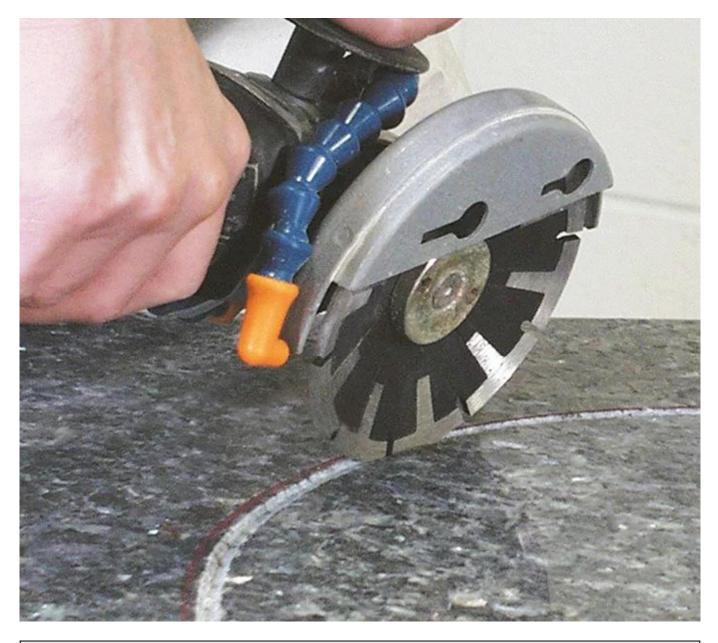

## **Applications:**

**5 Inch Wet Use Circular Saw Blade** for cutting circles or curved line on the slab, countertops, etc. The protection on the both in- and-out side provide faster cutting on kinds of Hard, Medium Hard, Soft Stone, like Granite, Marble, Sandstone, Limestone etc.

## 5 Inch Wet Use Circular Saw Blade

1. Professional qualtiy, very fast cutting

2.Suitable for both dry and wet use

3.Accurate and smooth precision cuts

4.Blade intended for cutting on granite concrete

Attention when use: