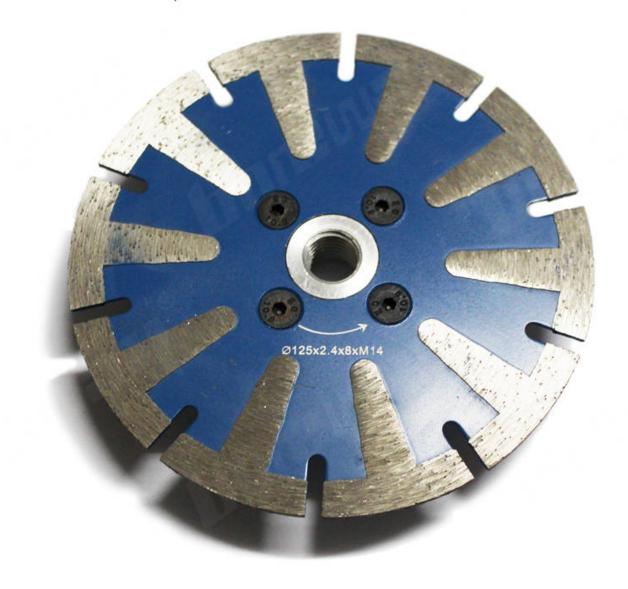

## 5 Inch Wet Use Circular Saw Blade Granite Cutting Concrete Cutting Disc with T Segment Protective Teeth

#### Specification:

The following are normal specifications 5 Inch Wet Use Circular Saw Blade:

| Diameter      | Bore (mm)    | Segment Height |
|---------------|--------------|----------------|
| 105mm(4 inch) | 20mm/22.23mm | 8mm            |
| 125mm(5 inch) |              |                |
| 150mm(6 inch) |              |                |
| 180mm(7 inch) |              |                |