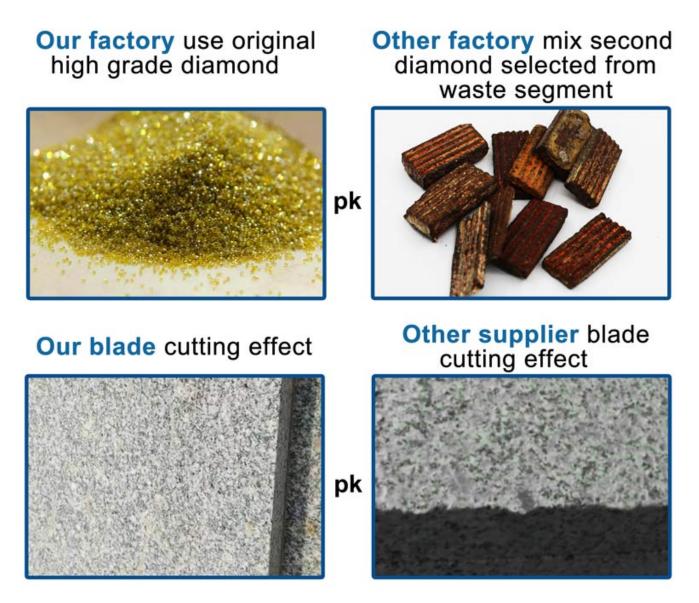

## **Description:**

**5 Inch Wet Use Circular Saw Blade** is suitable for cutting hard, medium-hard and soft stones, such as granite, marble, sandstone, limestone, etc. Suitable for all kinds of manual cutting machines or angle grinders.

## **Applications:**

**5 Inch Wet Use Circular Saw Blade** for cutting circles or curved line on the slab, countertops, etc. The protection on the both in- and-out side provide faster cutting on kinds of Hard, Medium Hard, Soft Stone, like Granite, Marble, Sandstone, Limestone etc.