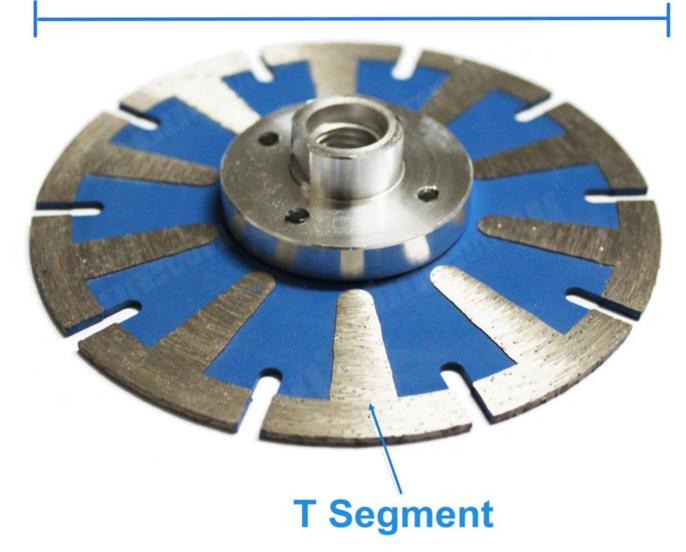

## 5 Inch Wet Use Circular Saw Blade Granite Cutting Concrete Cutting Disc with T Segment Protective Teeth

#### Specification:

The following are normal specifications 5 Inch Wet Use Circular Saw Blade:

| Diameter      | Bore (mm)    | Segment Height |
|---------------|--------------|----------------|
| 105mm(4 inch) | 20mm/22.23mm | 8mm            |
| 125mm(5 inch) |              |                |
| 150mm(6 inch) |              |                |
| 180mm(7 inch) |              |                |