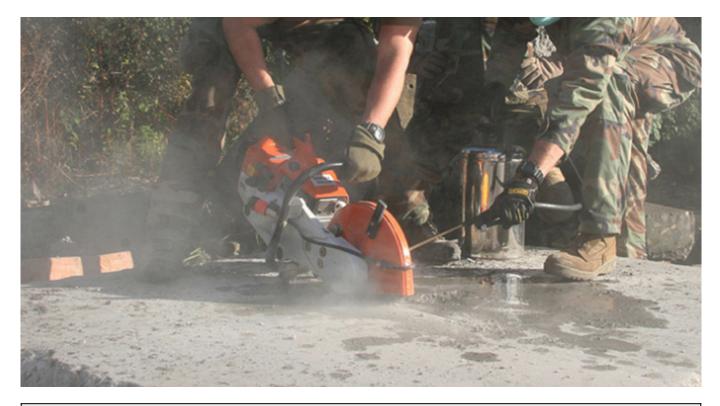

|
| Model No.            | BW-DSB-D125-113                                  |
| Product Name         | 5 Inch Hot Pressed Segments Cutting Disc         |
| Machine              | For Manual Cutting Machine Or Angle Grinder      |
| Application          | For Cutting Ceramic Tile, Porcelain Tile, Marble |

The above specification & photos is only for reference, other specification or design can be ordered by customer.

# **Product Details:**

## 5 Inch hot pressed segments cutting disc





# **Applications:**

**5 Inch hot pressed segments cutting disc** can be used with all kinds of manual cutting machine or angle grinder.

# Applications



# **Unglazed** Tile



# Microlite



# **Polished Tile**



# Jade



# **Glazed Tile**



**Antique Brick** 

# Granite

- Marble
- Concrete



## Advantages:

- 1. High efficiency.
- 2. Sharp and cutting fast.
- 3. Hot pressed blade provide long life.

## **Features:**

- 1. Can be wet used.
- 2. Can be used on hand-held machine.
- 3. Mainly for cutting ceramic tile, porcelain tile, marble.

## **Related Products:**





- 1. Low order quantity: It can meet the test order you need.
- 2. Fast delivery: We get great discounts from freight forwarders.
- 3. OEM Acceptable: We can produce according to your samples or drawings.
- 4. Good quality: We have a strict quality control system. Has a good reputation in the market.

5. Good service: We regard our customers as God with a high degree of professionalism and enthusiasm.

## **Description:**

## 1. If we want to order your product, how do we know your quality?

Please test in a ve