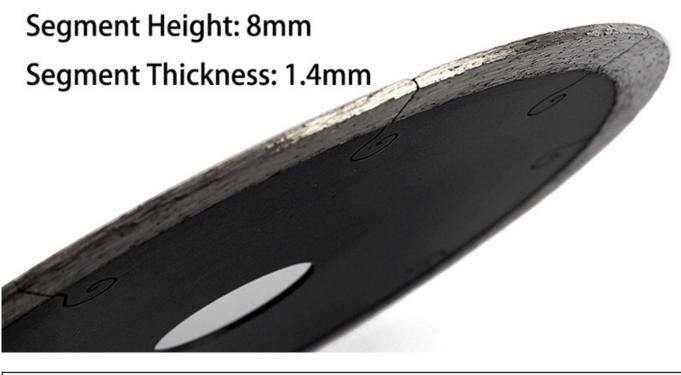

### **Specifications:**

The following are normal specifications of **5 inch hot pressed segments cutting disc**:

| Segment Height       | 8 mm                                             |
|----------------------|--------------------------------------------------|
| Segment<br>Thickness | 1.4 mm                                           |
| Outer Diameter       | 125 mm                                           |
| Brand Name           | Boreway                                          |
| Model No.            | BW-DSB-D125-113                                  |
| Product Name         | 5 Inch Hot Pressed Segments Cutting Disc         |
| Machine              | For Manual Cutting Machine Or Angle Grinder      |
| Application          | For Cutting Ceramic Tile, Porcelain Tile, Marble |