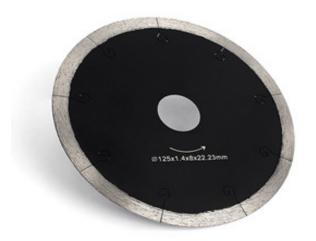

### **5** Inch Hot Pressed Segments Cutting Disc For Ceramic Tile Marble

**5 Inch hot pressed segments cutting disc** are used for for cutting ceramic tile, porcelain tile, marble and so on. They can be wet used and matched with all kinds of manual cutting machine or angle grinder.

### **Specifications:**

The following are normal specifications of **5 inch hot pressed segments cutting disc**:

| Segment Height       | 8 mm                                             |
|----------------------|--------------------------------------------------|
| Segment<br>Thickness | 1.4 mm                                           |
| Outer Diameter       | 125 mm                                           |
| Brand Name           | Boreway                                          |
| Model No.            | BW-DSB-D125-113                                  |
| Product Name         | 5 Inch Hot Pressed Segments Cutting Disc         |
| Machine              | For Manual Cutting Machine Or Angle Grinder      |
| Application          | For Cutting Ceramic Tile, Porcelain Tile, Marble |