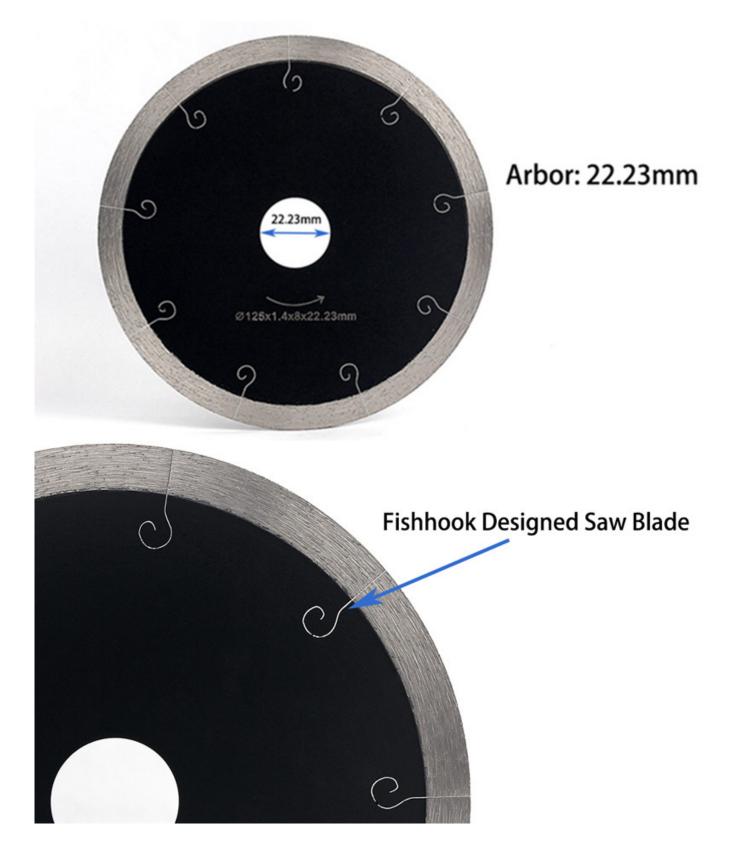

### **Specifications:**

The following are normal specifications of **5 inch hot pressed segments cutting disc**:

| Segment Height       | 8 mm                                             |
|----------------------|--------------------------------------------------|
| Segment<br>Thickness | 1.4 mm                                           |
| Outer Diameter       | 125 mm                                           |
| Brand Name           | Boreway                                          |
| Model No.            | BW-DSB-D125-113                                  |
| Product Name         | 5 Inch Hot Pressed Segments Cutting Disc         |
| Machine              | For Manual Cutting Machine Or Angle Grinder      |
| Application          | For Cutting Ceramic Tile, Porcelain Tile, Marble |

## 5 Inch hot pressed segments cutting disc