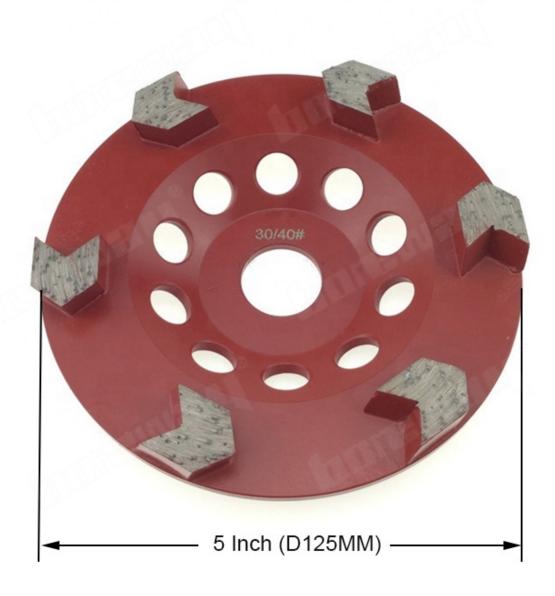

## **Specifications:**

The following are normal specifications 5 Inch Diamond Grinding Cup Wheel:

| Name:              | 5 Inch Diamond Grinding Cup Wheel         |
|--------------------|-------------------------------------------|
| Size:              | Six Arrow Segments                        |
| Bore:              | M14, 22.23, 5/8"-11                       |
| Diameter:          | 5 Inch (D125mm)                           |
| Segments Size:     | 24*14*8mm*6T                              |
| Surface Finishing: | Color Painting                            |
| Grits Available:   | Coarse, medium, fine                      |
| Machine:           | Diamond And Metal Powder                  |
| Bond:              | Soft Bond, Medium Bond, Hard Bond         |
| Diameter:          | Angle Grinder or General Grinding Machine |

# <5 Inch Diamond Grinding Cup Wheel>

Bore: M14, 22.23, 5/8"-11

Six Arrow Segments Size: 24\*14\*8mm\*6T

Angle Grinder or General Grinding Machine

E6 diamond powder ,one of the best quality diamond powder in the world.