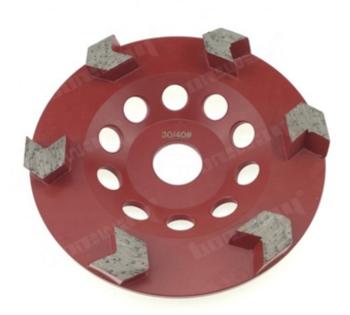

### **Descriptions:**

**5 Inch 6 Arrow Segments Diamond Grinding Cup Wheel For Concrete Terrazzo** Floor

Using **5 Inch Diamond Grinding Cup Wheel** is the most efficient way to grind from marks and imperfections in concrete, as well as masonry, stone and other vonstruction materials.

**5 Inch Diamond Grinding Cup Wheel**. This single row cup whell is designed for fast removal rates and long lifespan.

## **Specifications:**

The following are normal specifications 5 Inch Diamond Grinding Cup Wheel:

| Name:              | 5 Inch Diamond Grinding Cup Wheel         |
|--------------------|-------------------------------------------|
| Size:              | Six Arrow Segments                        |
| Bore:              | M14, 22.23, 5/8"-11                       |
| Diameter:          | 5 Inch (D125mm)                           |
| Segments Size:     | 24*14*8mm*6T                              |
| Surface Finishing: | Color Painting                            |
| Grits Available:   | Coarse, medium, fine                      |
| Machine:           | Diamond And Metal Powder                  |
| Bond:              | Soft Bond, Medium Bond, Hard Bond         |
| Diameter:          | Angle Grinder or General Grinding Machine |

# <5 Inch Diamond Grinding Cup Wheel>

Bore: M14, 22.23, 5/8"-11

Six Arrow Segments Size: 24\*14\*8mm\*6T

Angle Grinder or General Grinding Machine

E6 diamond powder ,one of the best quality diamond powder in the world.