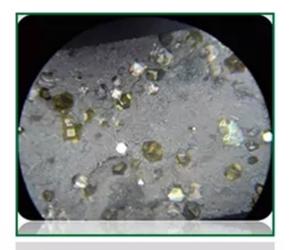

| 24*14*8mm*6T                              |
| Surface Finishing: | Color Painting                            |
| Grits Available:   | Coarse, medium, fine                      |
| Machine:           | Diamond And Metal Powder                  |
| Bond:              | Soft Bond, Medium Bond, Hard Bond         |
| Diameter:          | Angle Grinder or General Grinding Machine |

Specially designed tools are available for any standard application. We can Tailor your tools to your specific needs.

## **Product Details:**

# **5 Inch Diamond Grinding Cup Wheel:**

# <5 Inch Diamond Grinding Cup Wheel>



Bore: M14, 22.23, 5/8"-11

Six Arrow Segments Size: 24\*14\*8mm\*6T

Angle Grinder or General Grinding Machine



E6 diamond powder ,one of the best quality diamond powder in the world.



Diamond powder under the microsrope

## If you are interested in our products, you can click on me.

# **Applications:**

**5 Inch Diamond Grinding Cup Wheel** for grinding concrete, hard granite, marble, engineered stone, etc.

Applied machine: Designed for most of angle grinders







#### **Choice Grit:**

5 Inch Diamond Grinding Cup Wheel metal bond diamonds high grinding efficiency and low grinding force generates less heat in the grinding process.

1) Coarse grit: 16#,24#,25#,30# etc.

Could be used for un-even concrete floors, rough grinding preparation on floor or old floor renovation.

2)Medium grits: 36#, 50/60# , 60/80# etc.

Could be used for all kinds of concrete and terrazzo floors, grinding preparation on floor or old floor renovation.

3) Fine grits: 80/100# , 100/120#,