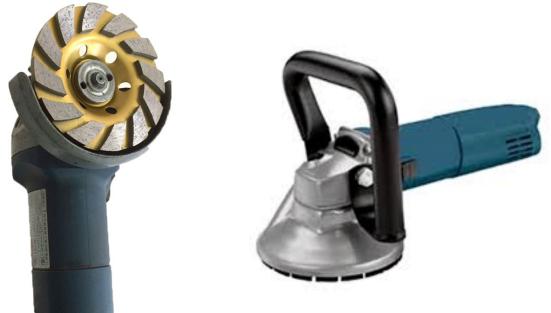

### **Descriptions:**

**5 Inch 6 Arrow Segments Diamond Grinding Cup Wheel For Concrete Terrazzo** Floor

Using **5 Inch Diamond Grinding Cup Wheel** is the most efficient way to grind from marks and imperfections in concrete, as well as masonry, stone and other vonstruction materials.

**5 Inch Diamond Grinding Cup Wheel**. This single row cup whell is designed for fast removal rates and long lifespan.

# **Applications:**

**5 Inch Diamond Grinding Cup Wheel** for grinding concrete, hard granite, marble, engineered stone, etc.

Applied machine: Designed for most of angle grinders