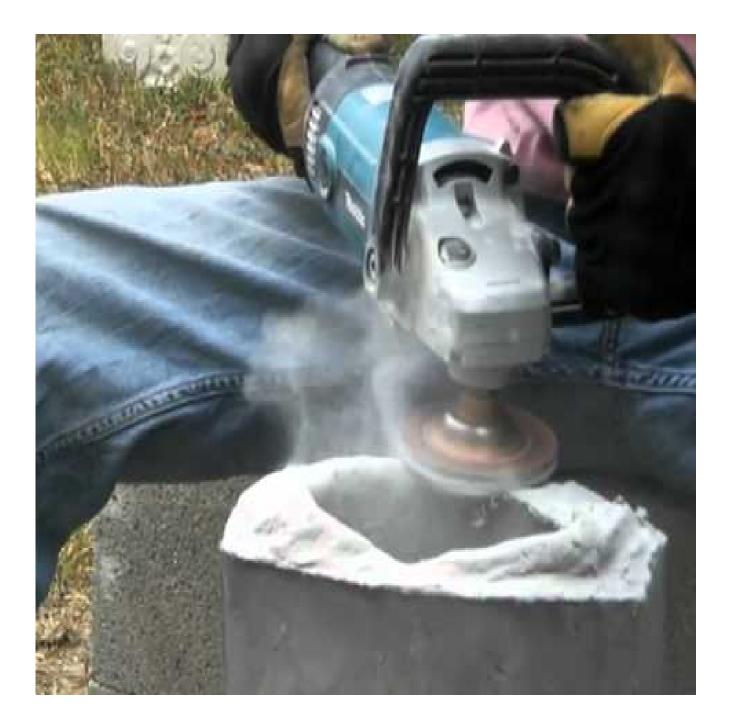

# **Applications:**

**5 Inch Diamond Grinding Cup Wheel** for grinding concrete, hard granite, marble, engineered stone, etc.

Applied machine: Designed for most of angle grinders

Could be used for un-even concrete floors, rough grinding preparation on floor or old floor renovation.

2)Medium grits: 36#, 50/60# , 60/80# etc.

Could be used for all kinds of concrete and terrazzo floors, grinding preparation on floor or old floor renovation.