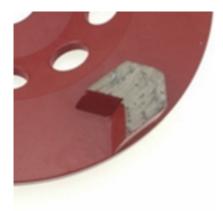

# <5 Inch Diamond Grinding Wheel>

Bore: M14, 22.23, 5/8"-11 Bond: Soft Bond, Medium Bond, Hard Bond

E6 diamond powder ,one of the best quality diamond powder in the world.

Diamond powder under the microsrope