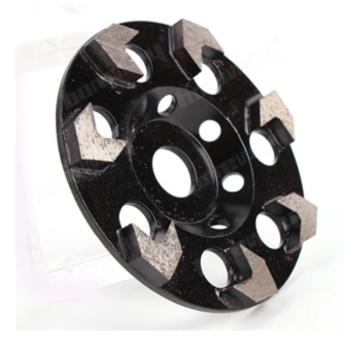

# **5 Inch 7 Arrow Segments Diamond Concrete Grinding Wheel For Concrete Terrazzo Floor**

**7 Arrow Segments Grinding Wheel** as a manufacture, Boreway has already developed advanced materials and also involved in seeting national standards for super hard materials with more than 10 years experience.

**7 Arrow Segments Grinding Wheel** Boreway not only able to provide high quality tools, also could do the technical innovation to slove any problems when grinding and polishing on various floors.

**Specifications:** 

The following are normal specifications 7 Arrow Segments Grinding Wheel:

| Name:              | 7 Arrow Segments Grinding Wheel           |
|--------------------|-------------------------------------------|
| Size:              | Seven Arrow Segments                      |
| Bore:              | M14, 22.23, 5/8"-11                       |
| Diameter:          | 5 Inch (D125mm)                           |
| Segments Size:     | 24*14*8mm*7T                              |
| Surface Finishing: | Color Painting                            |
| Grits Available:   | Coarse, medium, fine                      |
| Machine:           | Diamond And Metal Powder                  |
| Bond:              | Soft Bond, Medium Bond, Hard Bond         |
| Diameter:          | Angle Grinder or General Grinding Machine |