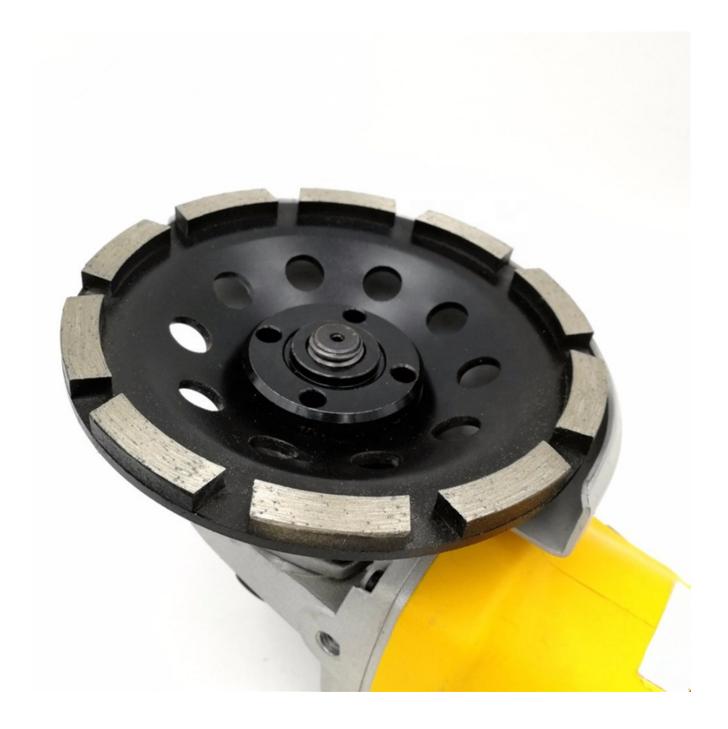

# **5 Inch 7 Arrow Segments Diamond Concrete Grinding Wheel For Concrete Terrazzo Floor**

**7 Arrow Segments Grinding Wheel** as a manufacture, Boreway has already developed advanced materials and also involved in seeting national standards for super hard materials with more than 10 years experience.

## 7 Arrow Segments Grinding Wheel:

# **Applications:**

**7 Arrow Segments Grinding Wheel** for grinding concrete, hard granite, marble, engineered stone, etc.

Applied machine: Designed for most of angle grinders