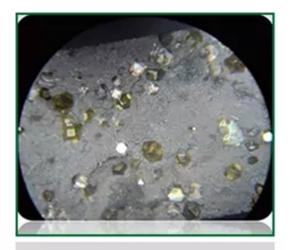

# <5 Inch Diamond Grinding Wheel>

Bore: M14, 22.23, 5/8"-11 Bond: Soft Bond, Medium Bond, Hard Bond

E6 diamond powder ,one of the best quality diamond powder in the world.

Diamond powder under the microsrope