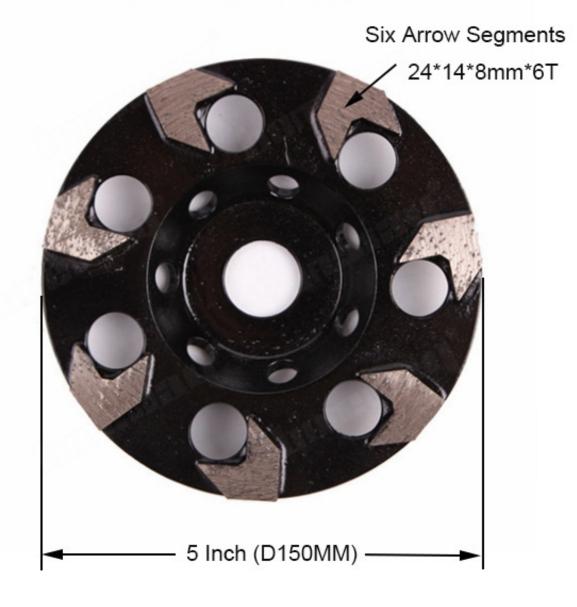

The following are normal specifications 7 Arrow Segments Grinding Wheel:

| Name:              | 7 Arrow Segments Grinding Wheel           |
|--------------------|-------------------------------------------|
| Size:              | Seven Arrow Segments                      |
| Bore:              | M14, 22.23, 5/8"-11                       |
| Diameter:          | 5 Inch (D125mm)                           |
| Segments Size:     | 24*14*8mm*7T                              |
| Surface Finishing: | Color Painting                            |
| Grits Available:   | Coarse, medium, fine                      |
| Machine:           | Diamond And Metal Powder                  |
| Bond:              | Soft Bond, Medium Bond, Hard Bond         |
| Diameter:          | Angle Grinder or General Grinding Machine |

## 7 Arrow Segments Grinding Wheel:

# <5 Inch Diamond Grinding Wheel>

Bore: M14, 22.23, 5/8"-11 Bond: Soft Bond, Medium Bond, Hard Bond

E6 diamond powder ,one of the best quality diamond powder in the world.

Diamond powder under the microsrope