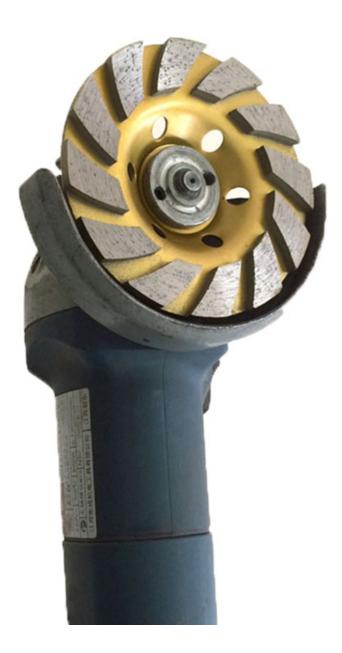

# **5 Inch 7 Arrow Segments Diamond Concrete Grinding Wheel For Concrete Terrazzo Floor**

**7 Arrow Segments Grinding Wheel** as a manufacture, Boreway has already developed advanced materials and also involved in seeting national standards for super hard materials with more than 10 years experience.

**7 Arrow Segments Grinding Wheel** Boreway not only able to provide high quality tools, also could do the technical innovation to slove any problems when grinding and polishing on various floors.

**Specifications:** 

## 7 Arrow Segments Grinding Wheel:

# **Applications:**

**7 Arrow Segments Grinding Wheel** for grinding concrete, hard granite, marble, engineered stone, etc.

Applied machine: Designed for most of angle grinders