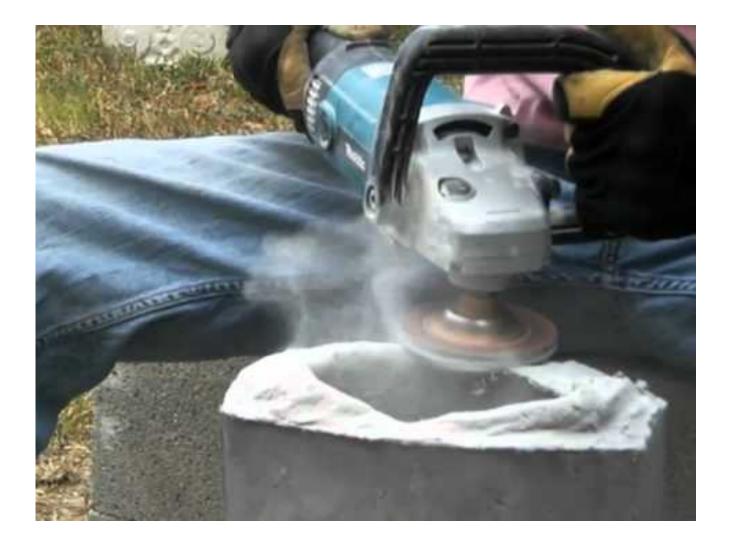

# **Applications:**

**7 Arrow Segments Grinding Wheel** for grinding concrete, hard granite, marble, engineered stone, etc.

Applied machine: Designed for most of angle grinders

## **Choice Grit:**

7 Arrow Segments Grinding Wheel metal bond diamonds high grinding efficiency and low grinding force generates less heat in the grinding process.

1) Coarse grit: 16#,24#,25#,30# etc.

Could be used for un-even concrete floors, rough grinding preparation on floor or old floor renovation.

2)Medium grits: 36#, 50/60# , 60/80# etc.

Could be used for all kinds of concrete and terrazzo floors, grinding preparation on floor or old floor renovation.

3) Fine grits: 80/100# , 100/120#, 120/150#, 200# etc.

Could be used for all kinds of concrete and terrazzo floors, find grinding preparation on floor or old floor renovation before polishing.

1. 7 Arrow Segments Grinding Wheel venting holes for fast, dry or wet grinding with long life.