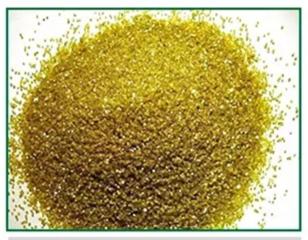

# <5 Inch Diamond Grinding Wheel>

Bore: M14, 22.23, 5/8"-11 Bond: Soft Bond, Medium Bond, Hard Bond

E6 diamond powder ,one of the best quality diamond powder in the world.

Diamond powder under the microsrope