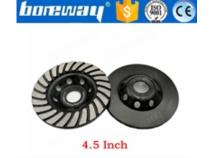

## **Related Products:**

**4 Inch Turbo Row Grinding Cup Wheel** 

4.5 Inch Turbo Row Grinding Cup
Wheel

**About us:** 