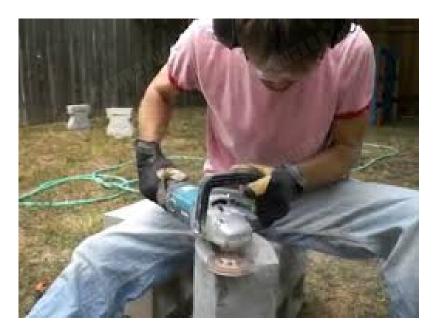

**5 Inch Diamond Turbo Row Grinding Cup Wheel** can be used for a wide range of projects from shaping and polishing of concrete surfaces and floors, to fast aggressive concrete grinding or leveling and coating remova

# **Applications:**

5 Inch Diamond Turbo Row Grinding Cup Wheel for concrete, Masonry, and some other construction material.