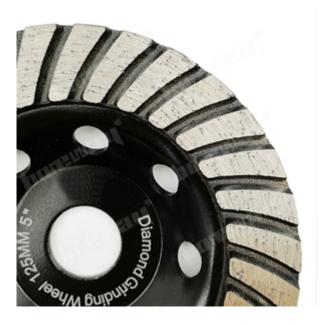

# **5 Inch Diamond Turbo Row Grinding Cup Wheel:**

5"/ 125MM DIAMOND TURBO GRINDING WHEEL

# **Product Details:**

**5 Inch Diamond Turbo Row Grinding Cup Wheel:** 