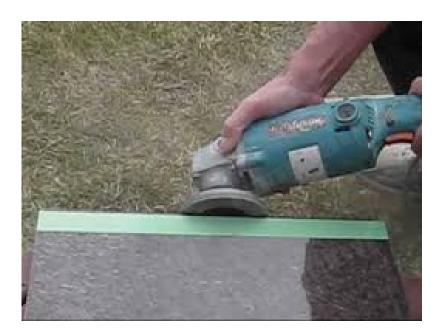

# **Applications:**

5 Inch Diamond Turbo Row Grinding Cup Wheel for concrete, Masonry, and some other construction material.

## **Features:**

- 1.Technology: Sintered.
- 2.Lower cost to save your money.
- 3. Turbo design help to increase the work efficiency.
- 4.Can be used on most angle grinder or grinder machine.
- 5.5 Inch Diamond Turbo Row Grinding Cup Wheel strong body can bear tough work.