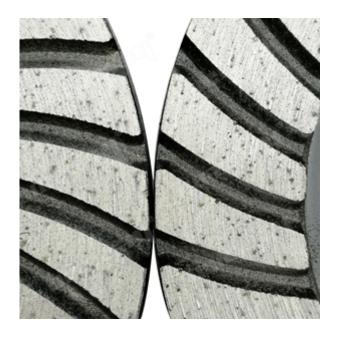

#### **5inch D125mm Diamond Turbo Row Grinding Cup Wheel For Concrete Masonry**

**5 Inch Diamond Turbo Row Grinding Cup Wheel**. Large grinding segment with heat treatment cup design. Suitable for gripping marble, tile, concrete and rock.

**5 Inch Diamond Turbo Row Grinding Cup Wheel** can be used for a wide range of projects from shaping and polishing of concrete surfaces and floors, to fast aggressive concrete grinding or leveling and coating remova

#### **Specifications:**

The following are normal specifications 5 Inch Diamond Turbo Row Grinding Cup Wheel:

| Diameter:          | 5 Inch (125mm)                |
|--------------------|-------------------------------|
| Diamond Thickness: | 4mm                           |
| Bore:              | 22.23mm                       |
| Surface Finishing: | Color Painting                |
| Grits:             | Coarse, medium, Fine          |
| Type:              | Sintered Turbo Grinding Wheel |
| Segments Type:     | Turbo Row Segment             |
| Segments Material: | Diamond And Metal Powder      |