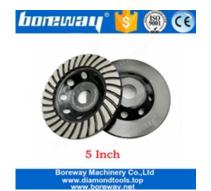

#### **5inch D125mm Diamond Turbo Row Grinding Cup Wheel For Concrete Masonry**

**5 Inch Diamond Turbo Row Grinding Cup Wheel**. Large grinding segment with heat treatment cup design. Suitable for gripping marble, tile, concrete and rock.

#### **Specifications:**

The following are normal specifications 5 Inch Diamond Turbo Row Grinding Cup Wheel:

| Diameter:          | 5 Inch (125mm)                |
|--------------------|-------------------------------|
| Diamond Thickness: | 4mm                           |
| Bore:              | 22.23mm                       |
| Surface Finishing: | Color Painting                |
| Grits:             | Coarse, medium, Fine          |
| Type:              | Sintered Turbo Grinding Wheel |
| Segments Type:     | Turbo Row Segment             |
| Segments Material: | Diamond And Metal Powder      |

# **5 Inch Diamond Turbo Row Grinding Cup Wheel:**

5"/ 125MM DIAMOND TURBO GRINDING WHEEL