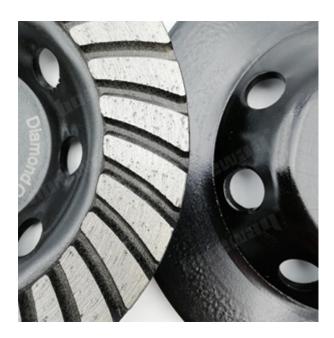

# **5 Inch Diamond Turbo Row Grinding Cup Wheel:**

5"/ 125MM DIAMOND TURBO GRINDING WHEEL

# **Product Details:**

**5 Inch Diamond Turbo Row Grinding Cup Wheel:** 