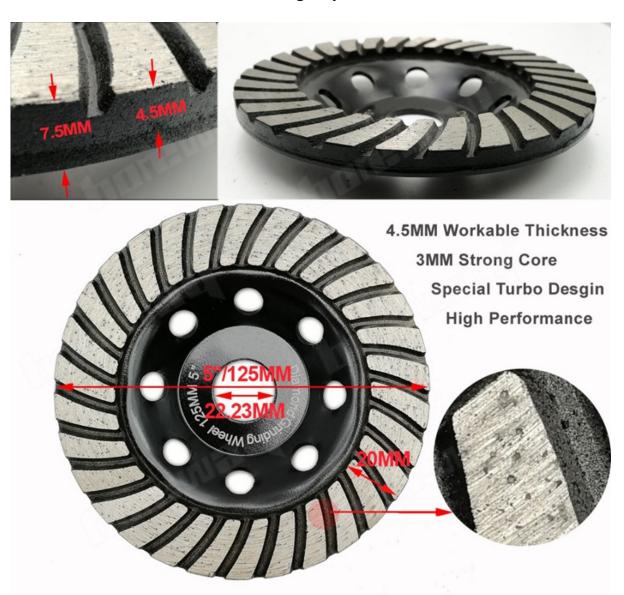

#### **Specifications:**

The following are normal specifications 5 Inch Diamond Turbo Row Grinding Cup Wheel:

| Diameter:          | 5 Inch (125mm)                |
|--------------------|-------------------------------|
| Diamond Thickness: | 4mm                           |
| Bore:              | 22.23mm                       |
| Surface Finishing: | Color Painting                |
| Grits:             | Coarse, medium, Fine          |
| Type:              | Sintered Turbo Grinding Wheel |
| Segments Type:     | Turbo Row Segment             |
| Segments Material: | Diamond And Metal Powder      |

# **5 Inch Diamond Turbo Row Grinding Cup Wheel:**

5"/ 125MM DIAMOND TURBO GRINDING WHEEL