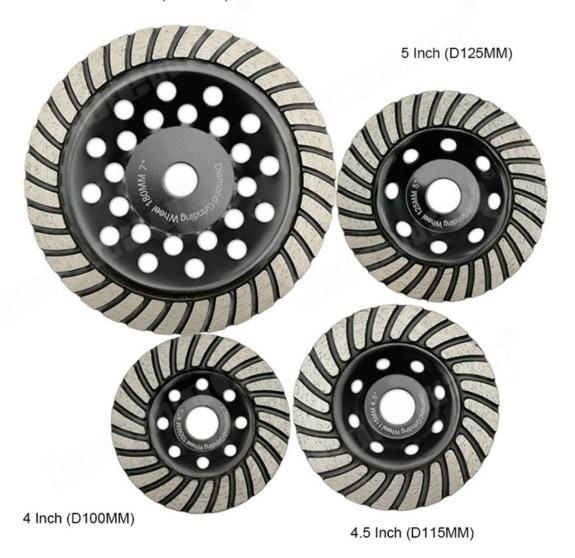

## **Related Products:**

**4 Inch Turbo Row Grinding Cup Wheel** 

4.5 Inch Turbo Row Grinding Cup
Wheel

**About us:** 