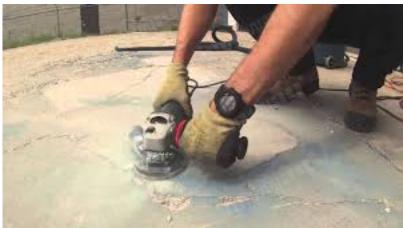

# **Applications:**

5 Inch Diamond Turbo Row Grinding Cup Wheel for concrete, Masonry, and some other construction material.

**5 Inch Diamond Turbo Row Grinding Cup Wheel** can be used for a wide range of projects from shaping and polishing of concrete surfaces and floors, to fast aggressive concrete grinding or leveling and coating remova