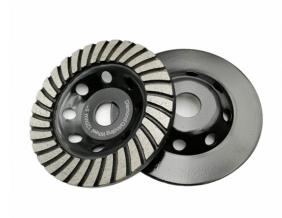

#### **5inch D125mm Diamond Turbo Row Grinding Cup Wheel For Concrete Masonry**

**5 Inch Diamond Turbo Row Grinding Cup Wheel**. Large grinding segment with heat treatment cup design. Suitable for gripping marble, tile, concrete and rock.

**5 Inch Diamond Turbo Row Grinding Cup Wheel** can be used for a wide range of projects from shaping and polishing of concrete surfaces and floors, to fast aggressive concrete grinding or leveling and coating remova

# **5 Inch Diamond Turbo Row Grinding Cup Wheel:**

5"/ 125MM DIAMOND TURBO GRINDING WHEEL