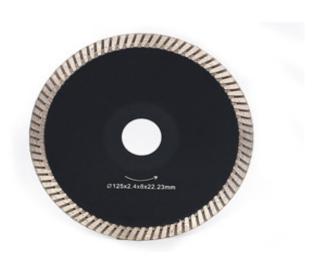

#### **5 Inch Concave Diamond Cutting Blade For Granite Concrete**

**5 Inch concave diamond cutting blade** are used for for cutting granite, concrete and so on. Saucer shaped is easy for curved cutting and good for sinkhole application. They can be dry or wet use and match with all kinds of manual cutting machine or angle grinder.

#### **Specifications:**

The following are normal specifications of **5 inch concave diamond cutting blade**:

| Segment Height       | 8 mm                                        |
|----------------------|---------------------------------------------|
| Segment<br>Thickness | 2.4 mm                                      |
| Outer Diameter       | 125 mm                                      |
| Brand Name           | Boreway                                     |
| Model No.            | BW-DSB-D125-112                             |
| Application          | For Cutting Stone, Concrete And Ect         |
| Product Name         | 5 Inch Concave Diamond Cutting Blade        |
| Machine              | For Manual Cutting Machine Or Angle Grinder |