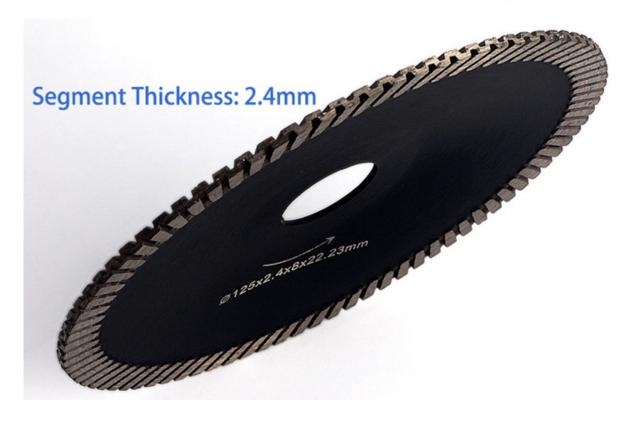

#### **Specifications:**

The following are normal specifications of **5 inch concave diamond cutting blade**:

| Segment Height       | 8 mm                                        |
|----------------------|---------------------------------------------|
| Segment<br>Thickness | 2.4 mm                                      |
| Outer Diameter       | 125 mm                                      |
| Brand Name           | Boreway                                     |
| Model No.            | BW-DSB-D125-112                             |
| Application          | For Cutting Stone, Concrete And Ect         |
| Product Name         | 5 Inch Concave Diamond Cutting Blade        |
| Machine              | For Manual Cutting Machine Or Angle Grinder |

## 5 Inch concave diamond cutting blade

5 Inch Concave Diamond Cutting Blade

Packaged in carton

Outer Diameter: 125mm Segment Height: 8mm

Segment Thickness: 2.4mm

Saucer shaped is easy for curved cutting and good for sinkhole application.