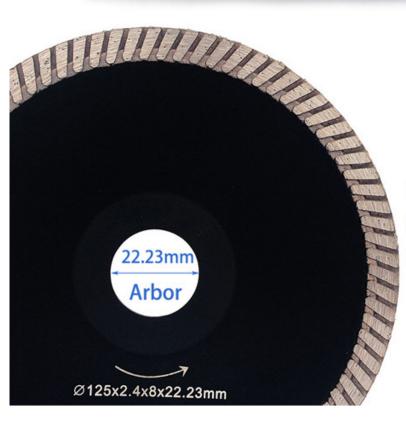

#### **5 Inch Concave Diamond Cutting Blade For Granite Concrete**

**5 Inch concave diamond cutting blade** are used for for cutting granite, concrete and so on. Saucer shaped is easy for curved cutting and good for sinkhole application. They can be dry or wet use and match with all kinds of manual cutting machine or angle grinder.

#### **Specifications:**

The following are normal specifications of **5 inch concave diamond cutting blade**:

| Segment Height       | 8 mm                                        |
|----------------------|---------------------------------------------|
| Segment<br>Thickness | 2.4 mm                                      |
| Outer Diameter       | 125 mm                                      |
| Brand Name           | Boreway                                     |
| Model No.            | BW-DSB-D125-112                             |
| Application          | For Cutting Stone, Concrete And Ect         |
| Product Name         | 5 Inch Concave Diamond Cutting Blade        |
| Machine              | For Manual Cutting Machine Or Angle Grinder |

## 5 Inch concave diamond cutting blade

5 Inch Concave Diamond Cutting Blade

Packaged in carton

Outer Diameter: 125mm Segment Height: 8mm

Segment Thickness: 2.4mm

Saucer shaped is easy for curved cutting and good for sinkhole application.