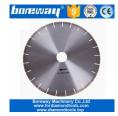

#### **5 Inch Concave Diamond Cutting Blade For Granite Concrete**

**5 Inch concave diamond cutting blade** are used for for cutting granite, concrete and so on. Saucer shaped is easy for curved cutting and good for sinkhole application. They can be dry or wet use and match with all kinds of manual cutting machine or angle grinder.

#### **Specifications:**

The following are normal specifications of **5 inch concave diamond cutting blade**:

| Segment Height       | 8 mm                                        |
|----------------------|---------------------------------------------|
| Segment<br>Thickness | 2.4 mm                                      |
| Outer Diameter       | 125 mm                                      |
| Brand Name           | Boreway                                     |
| Model No.            | BW-DSB-D125-112                             |
| Application          | For Cutting Stone, Concrete And Ect         |
| Product Name         | 5 Inch Concave Diamond Cutting Blade        |
| Machine              | For Manual Cutting Machine Or Angle Grinder |

## 5 Inch concave diamond cutting blade

5 Inch Concave Diamond Cutting Blade

Packaged in carton

Outer Diameter: 125mm Segment Height: 8mm

Segment Thickness: 2.4mm

Saucer shaped is easy for curved cutting and good for sinkhole application.