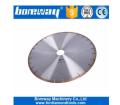

#### **5 Inch Concave Diamond Cutting Blade For Granite Concrete**

**5 Inch concave diamond cutting blade** are used for for cutting granite, concrete and so on. Saucer shaped is easy for curved cutting and good for sinkhole application. They can be dry or wet use and match with all kinds of manual cutting machine or angle grinder.

#### **Specifications:**

The following are normal specifications of **5 inch concave diamond cutting blade**:

| Segment Height       | 8 mm                                        |
|----------------------|---------------------------------------------|
| Segment<br>Thickness | 2.4 mm                                      |
| Outer Diameter       | 125 mm                                      |
| Brand Name           | Boreway                                     |
| Model No.            | BW-DSB-D125-112                             |
| Application          | For Cutting Stone, Concrete And Ect         |
| Product Name         | 5 Inch Concave Diamond Cutting Blade        |
| Machine              | For Manual Cutting Machine Or Angle Grinder |

## 5 Inch concave diamond cutting blade

5 Inch Concave Diamond Cutting Blade

Packaged in carton

Outer Diameter: 125mm Segment Height: 8mm

Segment Thickness: 2.4mm

Saucer shaped is easy for curved cutting and good for sinkhole application.