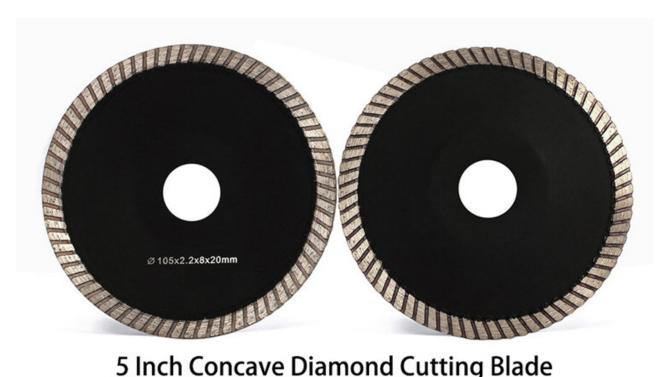

#### **5 Inch Concave Diamond Cutting Blade For Granite Concrete**

#### **5 Inch Concave Diamond Cutting Blade For Granite Concrete**

**5 Inch concave diamond cutting blade** are used for for cutting granite, concrete and so on. Saucer shaped is easy for curved cutting and good for sinkhole application. They can be dry or wet use and match with all kinds of manual cutting machine or angle grinder.

## 5 Inch concave diamond cutting blade

5 Inch Concave Diamond Cutting Blade

Packaged in carton

Outer Diameter: 125mm Segment Height: 8mm

Segment Thickness: 2.4mm

Saucer shaped is easy for curved cutting and good for sinkhole application.