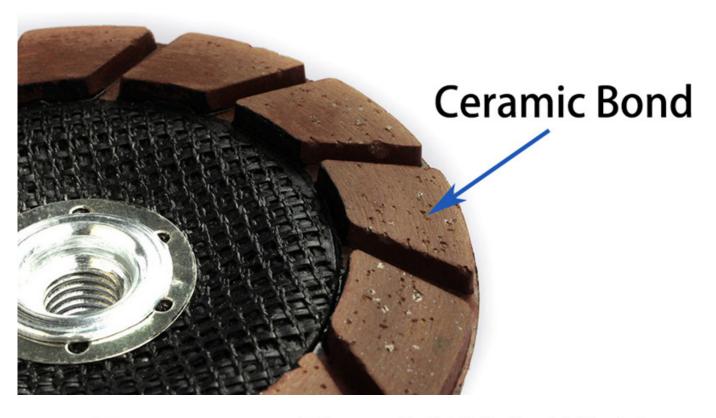

# Specifications:

The following are normal specifications of **5 inch ceramic bond diamond edge grinding wheel**:

| Size        | 5 Inch                                                          |
|-------------|-----------------------------------------------------------------|
| Use Type    | Dry Use                                                         |
| Thread      | M14 Or 5/8-11                                                   |
| Material    | Ceramic Bond                                                    |
| Model No.   | BW-DCW-D125-100                                                 |
| Grits       | 30#, 50#, 100#, 200#, 400#                                      |
| Machine     | For Floor Grinding Machine And Ect                              |
| Application | Widely Used For Grinding And Polishing Concrete And Epoxy Floor |