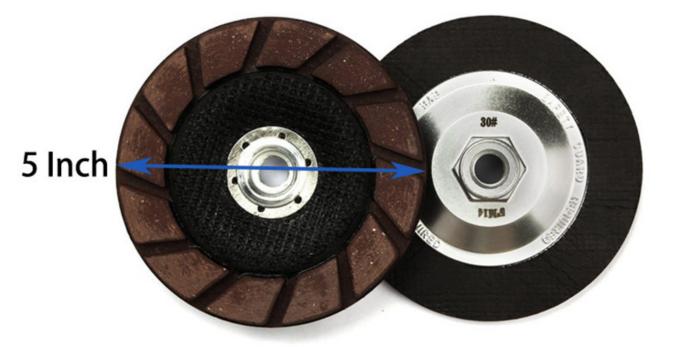

# Specifications:

The following are normal specifications of **5 inch ceramic bond diamond edge grinding wheel**:

| Size        | 5 Inch                                                          |
|-------------|-----------------------------------------------------------------|
| Use Type    | Dry Use                                                         |
| Thread      | M14 Or 5/8-11                                                   |
| Material    | Ceramic Bond                                                    |
| Model No.   | BW-DCW-D125-100                                                 |
| Grits       | 30#, 50#, 100#, 200#, 400#                                      |
| Machine     | For Floor Grinding Machine And Ect                              |
| Application | Widely Used For Grinding And Polishing Concrete And Epoxy Floor |

The above specification & photos is only for reference, other specification or design can be ordered by customer

**Product Details:** 

5 Inch ceramic bond diamond edge grinding wheel

Grits: 30#, 50#, 100#, 200#, 400#