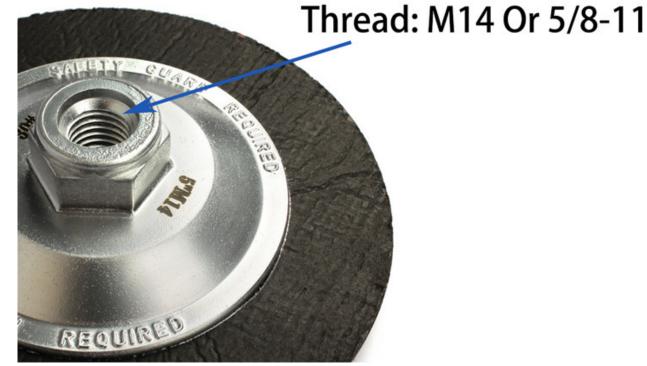

# Specifications:

The following are normal specifications of **5 inch ceramic bond diamond edge grinding wheel**:

| Size        | 5 Inch                                                          |
|-------------|-----------------------------------------------------------------|
| Use Type    | Dry Use                                                         |
| Thread      | M14 Or 5/8-11                                                   |
| Material    | Ceramic Bond                                                    |
| Model No.   | BW-DCW-D125-100                                                 |
| Grits       | 30#, 50#, 100#, 200#, 400#                                      |
| Machine     | For Floor Grinding Machine And Ect                              |
| Application | Widely Used For Grinding And Polishing Concrete And Epoxy Floor |