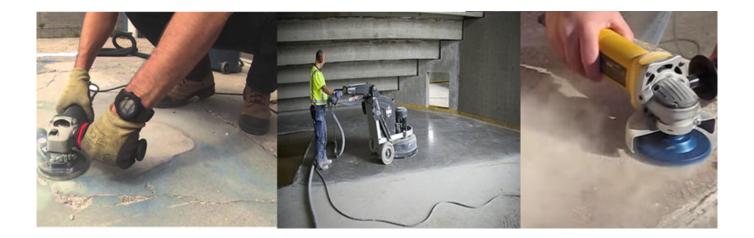

**Applicable Machines:** 

**5 Inch ceramic bond diamond edge grinding wheel** can be used with hand tools, floor grinding machine and ect.