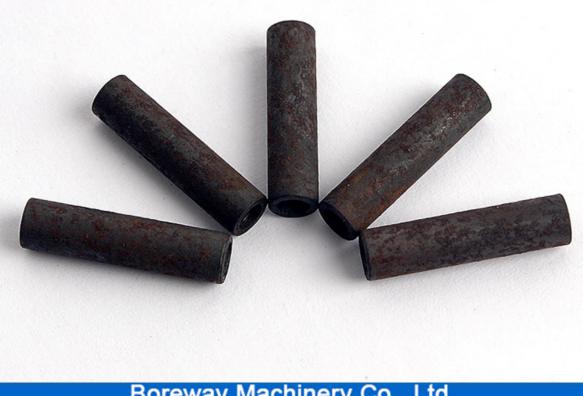

## Introduction:

Diamond Wire Saw Coupling Joint Sleeve Wire Saw Rope Accessories has the main function of the crimping like; steel lock in the diamond wire. Joint is used for crimping and holding the both ends of the inner carrier wire. We produce two types of joint sleeves from high quality mild steel materials and high purity copper materials. Our high annealing treatment on steel joints makes it soft to avoid breaking problem and electroplating on surface to prevent rust.The type has Spring,Plastic,Rubber,it is essential part of the wire saw, it must have smooth ends and high quality carbon steel.

## Product picture:

4mm Diamond Wire Saw Coupling Joint Sleeve Wire Saw Rope Accessories

ASSURED

E

ISO 9001 CE