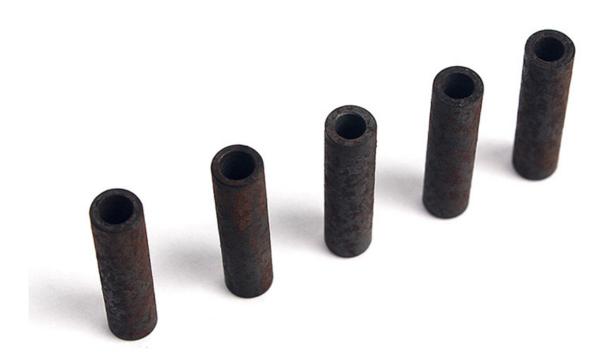

## Introduction:

Diamond Wire Saw Coupling Joint Sleeve Wire Saw Rope Accessories has the main function of the crimping like; steel lock in the diamond wire. Joint is used for crimping and holding the both ends of the inner carrier wire. We produce two types of joint sleeves from high quality mild steel materials and high purity copper materials. Our high annealing treatment on steel joints makes it soft to avoid breaking problem and electroplating on surface to prevent rust.The type has Spring,Plastic,Rubber,it is essential part of the wire saw, it must have smooth ends and high quality carbon steel.

## Product picture:

4mm Diamond Wire Saw Coupling Joint Sleeve Wire Saw Rope Accessories

ASSURED

E

ISO 9001 CE