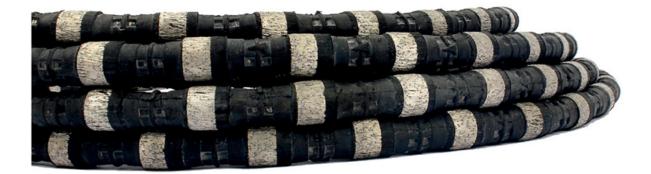

## Introduction:

Diamond Wire Saw Coupling Joint Sleeve Wire Saw Rope Accessories has the main function of the crimping like; steel lock in the diamond wire. Joint is used for crimping and holding the both ends of the inner carrier wire. We produce two types of joint sleeves from high quality mild steel materials and high purity copper materials. Our high annealing treatment on steel joints makes it soft to avoid breaking problem and electroplating on surface to prevent rust.The type has Spring,Plastic,Rubber,it is essential part of the wire saw, it must have smooth ends and high quality carbon steel.

## Product picture:

4mm Diamond Wire Saw Coupling Joint Sleeve Wire Saw Rope Accessories

ASSURED

E

ISO 9001 CE