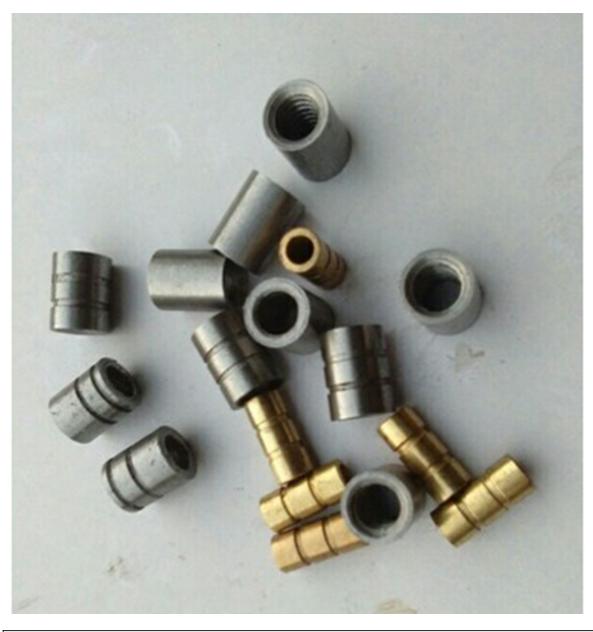

## Introduction:

Diamond Wire Saw Coupling Joint Sleeve Wire Saw Rope Accessories has the main function of the crimping like; steel lock in the diamond wire. Joint is used for crimping and holding the both ends of the inner carrier wire. We produce two types of joint sleeves from high quality mild steel materials and high purity copper materials. Our high annealing treatment on steel joints makes it soft to avoid breaking problem and electroplating on surface to prevent rust.The type has Spring,Plastic,Rubber,it is essential part of the wire saw, it must have smooth ends and high quality carbon steel.

## Product picture:

4mm Diamond Wire Saw Coupling Joint Sleeve Wire Saw Rope Accessories

ASSURED

E

ISO 9001 CE