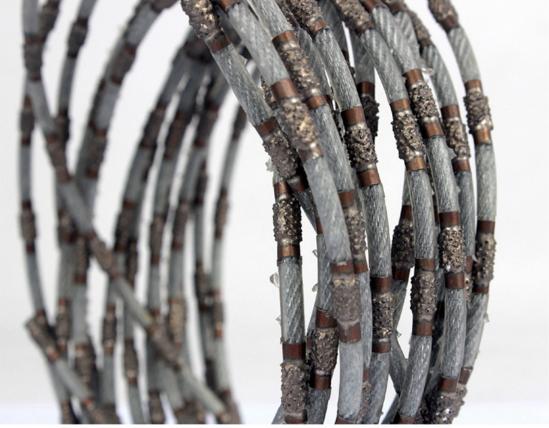

## Introduction:

Diamond Wire Saw Coupling Joint Sleeve Wire Saw Rope Accessories has the main function of the crimping like; steel lock in the diamond wire. Joint is used for crimping and holding the both ends of the inner carrier wire. We produce two types of joint sleeves from high quality mild steel materials and high purity copper materials. Our high annealing treatment on steel joints makes it soft to avoid breaking problem and electroplating on surface to prevent rust.The type has Spring,Plastic,Rubber,it is essential part of the wire saw, it must have smooth ends and high quality carbon steel.

## Product picture:

4mm Diamond Wire Saw Coupling Joint Sleeve Wire Saw Rope Accessories

ASSURED

E

ISO 9001 CE