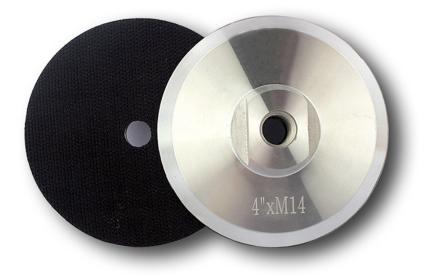

## Introduction:

4inch Diamond Resin polishing pad M14 Aluminum Backer for granite edge polishing, marble glass ceramics and other Material flat or contoured surface polishing. Aluminum backer pad recommended speed is 2500RPM, max capacity is 5000RPM. The diamond polishing pad does not change in the color of the stone itself, with glazing fast, good brightness and not fade.