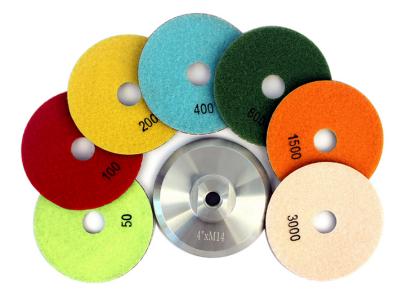

**Specification:** 

Specification of 4inch Diamond Resin polishing pad M14 Aluminum Backer for Granite

| Item                                                     | Diameter | Grit                                | Thread                | Application                       |
|----------------------------------------------------------|----------|-------------------------------------|-----------------------|-----------------------------------|
| 7pcs diamond resin polishing pad+1pcs alumium backer pac | i 4inch  | 50#,100#,200#,400#,800#,1500#,3000# | 5/8"-11<br>M14<br>M16 | Natural stone<br>artificial stone |