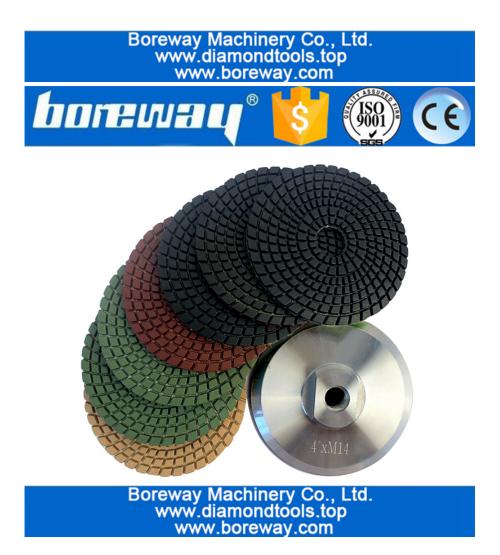

## Picture:

4inch Diamond Resin polishing pad M14 Aluminum Backer for Granite

Boreway Machinery Co., Ltd. www.diamondtools.top www.boreway.com

Contact us:

Fujian Nanan Boreway Machinery Co.,Ltd. Address: Shuitou Town,Quanzhou, Fujian, China Post Code: 362342 TEL: (+86)595-86990206 FAX: (+86)595-86990220 WhatsApp:+86-18650679939 Email:borewa01@boreway.net