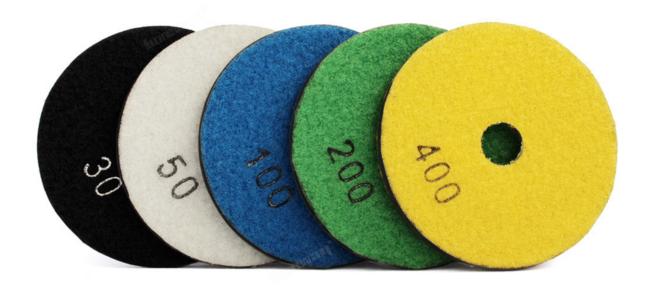

# **Specification:**

4inch Concrete Floor Grinding Disc Diamond Sintered Metal Dry Used For Floor grinder

| Diameter    | Grit                          | Holder        | Work Type | Segment Thickness |
|-------------|-------------------------------|---------------|-----------|-------------------|
|             |                               |               |           |                   |
| 211/00====> | 20# 50# 100# 200#             | Valore De els | Donalload | 2                 |
| 3"(80mm)    | 30#, 50#, 100#, 200#,<br>400# | veicro Back   | Dry Used  | 3mm               |
|             |                               |               |           |                   |
| 4"(100mm)   | 30#, 50#, 100#, 200#,         | Velcro Back   | Dry Used  | 3mm               |
|             | 400#                          |               |           |                   |

#### **Picture:**

4inch Concrete Floor Grinding Disc Diamond Sintered Metal Dry Used For Floor grinder