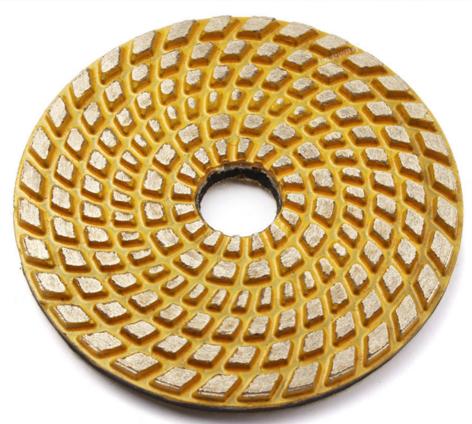

#### **Picture:**

4inch Concrete Floor Grinding Disc Diamond Sintered Metal Dry Used For Floor grinder