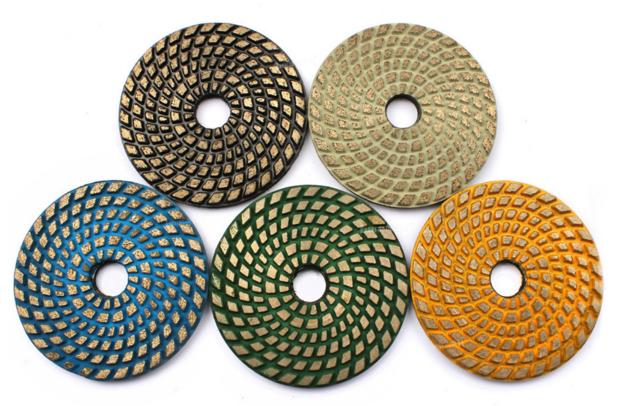

# **Specification:**

4inch Concrete Floor Grinding Disc Diamond Sintered Metal Dry Used For Floor grinder

| Diameter    | Grit                          | Holder        | Work Type | Segment Thickness |
|-------------|-------------------------------|---------------|-----------|-------------------|
|             |                               |               |           |                   |
| 211/00====> | 20# 50# 100# 200#             | Valore De els | Donalload | 2                 |
| 3"(80mm)    | 30#, 50#, 100#, 200#,<br>400# | veicro Back   | Dry Used  | 3mm               |
|             |                               |               |           |                   |
| 4"(100mm)   | 30#, 50#, 100#, 200#,         | Velcro Back   | Dry Used  | 3mm               |
|             | 400#                          |               |           |                   |

#### **Picture:**

4inch Concrete Floor Grinding Disc Diamond Sintered Metal Dry Used For Floor grinder