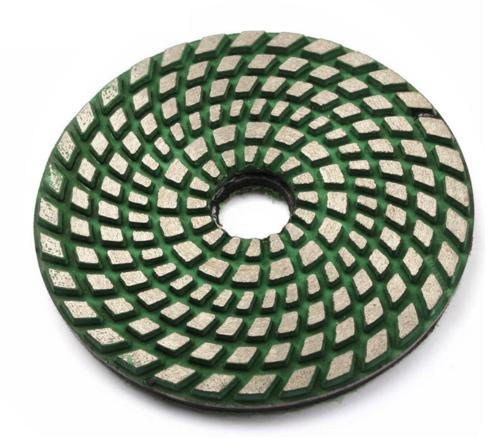

#### **Picture:**

4inch Concrete Floor Grinding Disc Diamond Sintered Metal Dry Used For Floor grinder