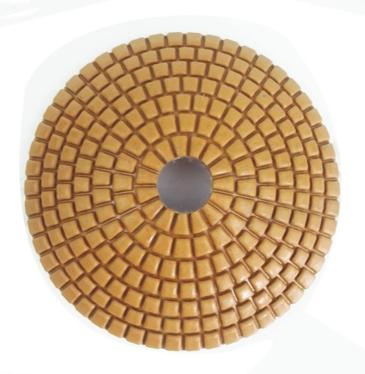

## 4inch #3000 convex wet diamond polishing pads with backer, 100MM bowl shaped sanding disc

Application: For granite marble artificial stone tile ....polishing. Bowl shaped design for special use.

Stone Grinding 4Inch Flexible **Bowl shaped wet Diamond Polishing Pad** For Granite Marble Stone

Specification: **Bowl shaped wet diamond polishing pads diamond sanding disc** Diameter 100mm/4" thickness 3mm, Bowl shaped, M14 thread rubber backer Other available grit size: #50, #100, #200, #400, #800, #1500, #3000

#### **Picture:**

4inch #3000 convex wet diamond polishing pads with backer 100MM bowl shaped sanding disc

Bowl shaped wet diamond polishing pad
Boreway Machinery Co., Ltd.
www.diamondtools.top
www.boreway.com