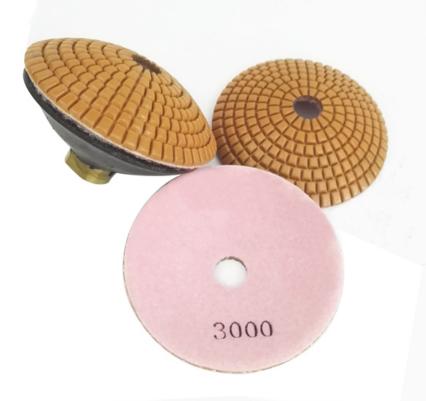

## 4inch #3000 convex wet diamond polishing pads with backer, 100MM bowl shaped sanding disc

Application: For granite marble artificial stone tile ....polishing. Bowl shaped design for special use.

Stone Grinding 4Inch Flexible **Bowl shaped wet Diamond Polishing Pad** For Granite Marble Stone

Specification: **Bowl shaped wet diamond polishing pads diamond sanding disc** Diameter 100mm/4" thickness 3mm, Bowl shaped, M14 thread rubber backer Other available grit size: #50, #100, #200, #400, #800, #1500, #3000

#### **Picture:**

4inch #3000 convex wet diamond polishing pads with backer 100MM bowl shaped sanding disc

Bowl shaped wet diamond polishing pad
Boreway Machinery Co., Ltd.
www.diamondtools.top
www.boreway.com