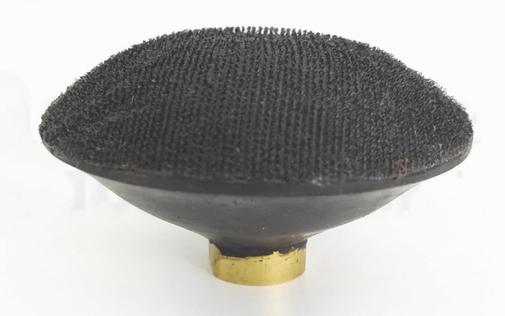

## 4inch #3000 convex wet diamond polishing pads with backer, 100MM bowl shaped sanding disc

Application: For granite marble artificial stone tile ....polishing. Bowl shaped design for special use.

Stone Grinding 4Inch Flexible **Bowl shaped wet Diamond Polishing Pad** For Granite Marble Stone

Specification: **Bowl shaped wet diamond polishing pads diamond sanding disc** Diameter 100mm/4" thickness 3mm, Bowl shaped, M14 thread rubber backer Other available grit size: #50, #100, #200, #400, #800, #1500, #3000

Bowl shaped wet diamond polishing pad

Boreway Machinery Co., Ltd. www.diamondtools.top www.boreway.com

Boreway Machinery Co., Ltd. www.diamondtools.top www.boreway.com

Bowl shaped wet diamond polishing pad