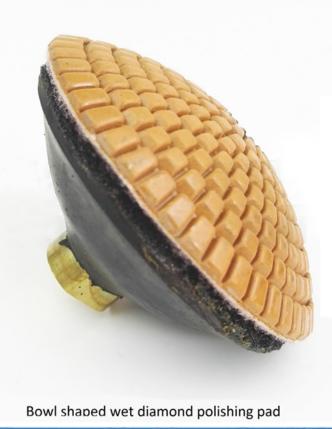

## 4inch #3000 convex wet diamond polishing pads with backer, 100MM bowl shaped sanding disc

Application: For granite marble artificial stone tile ....polishing. Bowl shaped design for special use.

Stone Grinding 4Inch Flexible **Bowl shaped wet Diamond Polishing Pad** For Granite Marble Stone

Specification: **Bowl shaped wet diamond polishing pads diamond sanding disc** Diameter 100mm/4" thickness 3mm, Bowl shaped, M14 thread rubber backer Other available grit size: #50, #100, #200, #400, #800, #1500, #3000

Bowl shaped wet diamond polishing pad

Boreway Machinery Co., Ltd. www.diamondtools.top www.boreway.com

Boreway Machinery Co., Ltd. www.diamondtools.top www.boreway.com

Bowl shaped wet diamond polishing pad