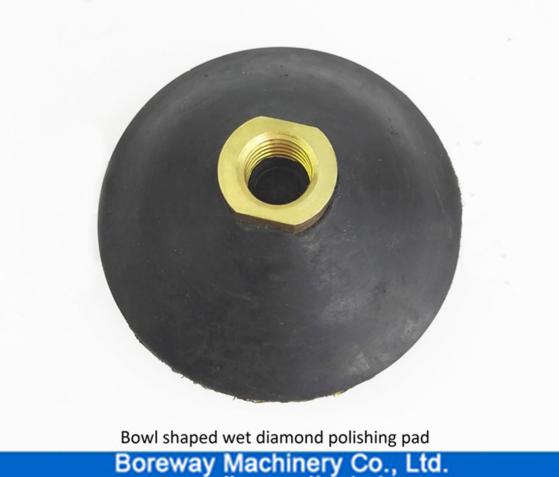

## 4inch #3000 convex wet diamond polishing pads with backer, 100MM bowl shaped sanding disc

Application: For granite marble artificial stone tile ....polishing. Bowl shaped design for special use.

Stone Grinding 4Inch Flexible **Bowl shaped wet Diamond Polishing Pad** For Granite Marble Stone

Specification: **Bowl shaped wet diamond polishing pads diamond sanding disc** Diameter 100mm/4" thickness 3mm, Bowl shaped, M14 thread rubber backer Other available grit size: #50, #100, #200, #400, #800, #1500, #3000

#### **Picture:**

4inch #3000 convex wet diamond polishing pads with backer 100MM bowl shaped sanding disc

Bowl shaped wet diamond polishing pad
Boreway Machinery Co., Ltd.
www.diamondtools.top
www.boreway.com

Bowl shaped wet diamond polishing pad

Boreway Machinery Co., Ltd. www.diamondtools.top www.boreway.com

Boreway Machinery Co., Ltd. www.diamondtools.top www.boreway.com

Bowl shaped wet diamond polishing pad