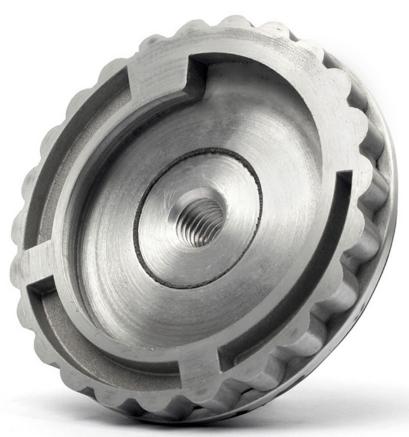

### Introduction:

100mm aluminum snail lock back polishing backer pad, Can be widely used in grinding, polishing artificial stone, furniture and wood product, metal etc.The adapter has M14,5/8"-11.

The "twist and lock" design saves time and increases productivity.

## Specification:

P T D AAU MOCOULA A M e

4inch 100mm Aluminum Snail Lock Backer Pad For Diamond Edge Polishing