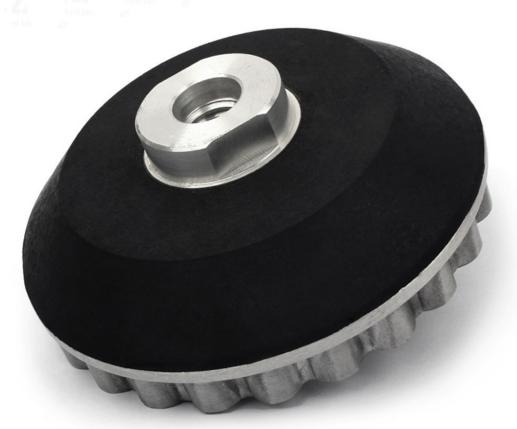

### Introduction:

100mm aluminum snail lock back polishing backer pad, Can be widely used in grinding, polishing artificial stone, furniture and wood product, metal etc.The adapter has M14,5/8"-11.

The "twist and lock" design saves time and increases productivity.

## Specification:

P T D AAU MOCOULA A M e

4inch 100mm Aluminum Snail Lock Backer Pad For Diamond Edge Polishing