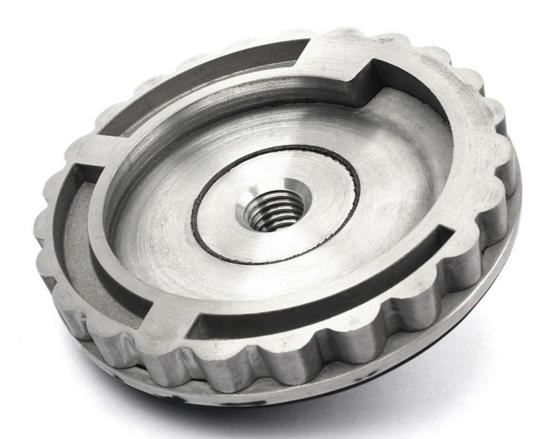

### Introduction:

100mm aluminum snail lock back polishing backer pad, Can be widely used in grinding, polishing artificial stone, furniture and wood product, metal etc.The adapter has M14,5/8"-11.

The "twist and lock" design saves time and increases productivity.

## Specification:

P T D AAU MOCOULA A M e

4inch 100mm Aluminum Snail Lock Backer Pad For Diamond Edge Polishing