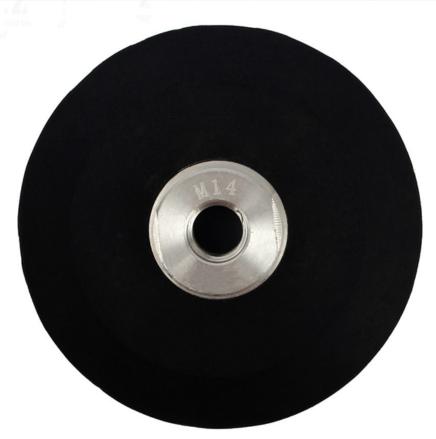

### Introduction:

100mm aluminum snail lock back polishing backer pad, Can be widely used in grinding, polishing artificial stone, furniture and wood product, metal etc.The adapter has M14,5/8"-11.

The "twist and lock" design saves time and increases productivity.

## Specification:

P T D AAU MOCOULA A M e

4inch 100mm Aluminum Snail Lock Backer Pad For Diamond Edge Polishing