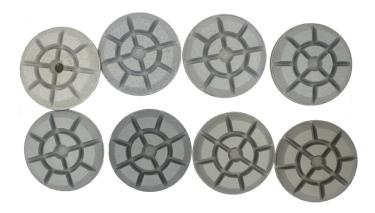

3. BOREWAY can provide three quality (Premium, Standard, Economical) diamond polishing pads, do not confuse these pads with cheap thin pads. Color coded for easy identification. Velcro backing for guick pad changes;