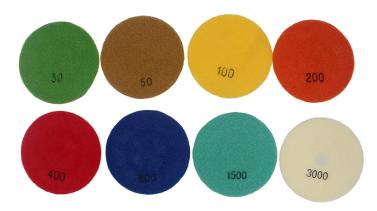

## Introduction:

1. Wet use 8 steps diamond floor polishing pads are specially designed for floor renovation, they are suitable for stone, concrete, ceramic, epoxy and other floors.

2. The standard thickness of these polishing pads is 15mm, diameter is 4inch 100mm, 1 set pads includes 8 pieces, the grit are 30#,50#,100#,200#,400#,800#,1500# and 3000#, you can choose between three and five grit to use (The effect is not as good as a complete set, but the efficiency may be much faster);