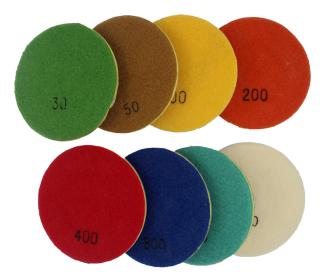

## Introduction:

1. Wet use 8 steps diamond floor polishing pads are specially designed for floor renovation, they are suitable for stone, concrete, ceramic, epoxy and other floors.

2. The standard thickness of these polishing pads is 15mm, diameter is 4inch 100mm, 1 set pads includes 8 pieces, the grit are 30#,50#,100#,200#,400#,800#,1500# and 3000#, you can choose between three and five grit to use (The effect is not as good as a complete set, but the efficiency may be much faster);

3. BOREWAY can provide three quality (Premium, Standard, Economical) diamond polishing pads, do not confuse these pads with cheap thin pads. Color coded for easy identification. Velcro backing for guick pad changes;