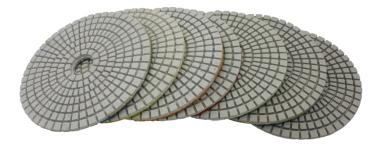

## Introduction:

1. 7 steps white wet use diamond polishing pads can easy and fast polishing kinds of natural stone, artificial stone, ceramic, concrete, etc;

2. The standard thickness of these polishing pads is 3mm, diameter is 4inch 100mm, 1 set pads includes 7 pieces, the grit are 50#,150#,300#,500#,1000#,2000# and 3000#, you can choose between three and five grit to use (The effect is not as good as a complete set, but the efficiency may be much faster);

3. BOREWAY can provide three quality (Premium, Standard, Economical) diamond polishing pads, do not confuse these pads with cheap thin pads. Color coded for easy identification. Velcro backing for quick pad changes;