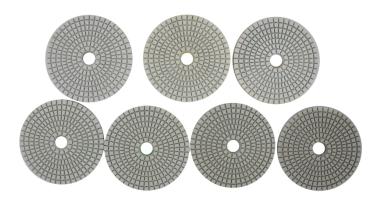

## Introduction:

1. 7 steps white wet use diamond polishing pads can easy and fast polishing kinds of natural stone, artificial stone, ceramic, concrete, etc;

2. The standard thickness of these polishing pads is 3mm, diameter is 4inch 100mm, 1 set pads includes 7 pieces, the grit are 50#,150#,300#,500#,1000#,2000# and 3000#, you can choose between three and five grit to use (The effect is not as good as a complete set, but the efficiency may be much faster);

3. BOREWAY can provide three quality (Premium, Standard, Economical) diamond polishing pads, do not confuse these pads with cheap thin pads. Color coded for easy identification. Velcro backing for quick pad changes;