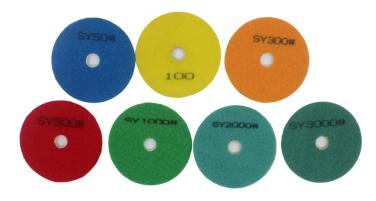

## Introduction:

1. 7 steps white wet use diamond polishing pads can easy and fast polishing kinds of natural stone, artificial stone, ceramic, concrete, etc;

2. The standard thickness of these polishing pads is 3mm, diameter is 4inch 100mm, 1 set pads includes 7 pieces, the grit are 50#,150#,300#,500#,1000#,2000# and 3000#, you can choose between three and five grit to use (The effect is not as good as a complete set, but the efficiency may be much faster);

3. BOREWAY can provide three quality (Premium, Standard, Economical) diamond polishing pads, do not confuse these pads with cheap thin pads. Color coded for easy identification. Velcro backing for quick pad changes;