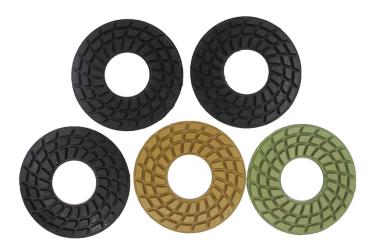

Introduction:

1. Wet use 7 steps diamond floor polishing pads are specially designed for floor renovation, they are suitable for stone, concrete, ceramic, epoxy and other floors.

2. The standard thickness of these polishing pads is 6mm, diameter is 4inch 100mm, 1 set pads includes 7 pieces, the grit are 1#,2#,3#,4# and 5#, you can choose between three and five grit to use (The effect is not as good as a complete set, but the efficiency may be much faster);

3. BOREWAY can provide three quality (Premium, Standard, Economical) diamond polishing pads, do not confuse these pads with cheap thin pads. Color coded for easy identification. Velcro backing for quick pad changes;

4. BUFF polishing pads also could be supplied, it could make materials more brightness.

5. If the ground conditions are bad, we suggest using floor grinding blocks first, and then using floor polishing pads.

5. Adopt the high-quality nylon sticky cloth, adhesion is good and the reusable is not easy to be damaged.

| Model NoDiameterThicknessGrit1#<br>2#    | Quality class                     | Angelieghte                                                |        |
|------------------------------------------|-----------------------------------|------------------------------------------------------------|--------|
|                                          | , ,                               | Applicable                                                 | Holder |
| BW-DPP-F-SY4026 100mm 6mm 3#<br>4#<br>5# | Premium<br>Standard<br>Economical | Natural stone<br>Artificial stone<br>Concretes<br>Ceramics | Velcro |