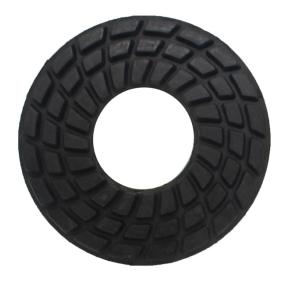

Introduction:

1. Wet use 7 steps diamond floor polishing pads are specially designed for floor renovation, they are suitable for stone, concrete, ceramic, epoxy and other floors.

2. The standard thickness of these polishing pads is 6mm, diameter is 4inch 100mm, 1 set pads includes 7 pieces, the grit are 1#,2#,3#,4# and 5#, you can choose between three and five grit to use (The effect is not as good as a complete set, but the efficiency may be much faster);

3. BOREWAY can provide three quality (Premium, Standard, Economical) diamond polishing pads, do not confuse these pads with cheap thin pads. Color coded for easy identification. Velcro backing for quick pad changes;

5. Adopt the high-quality nylon sticky cloth, adhesion is good and the reusable is not easy to be damaged.

| Model NoDiameterThicknessGrit1#<br>2#    | Quality class                     | Angelieghte                                                |        |
|------------------------------------------|-----------------------------------|------------------------------------------------------------|--------|
|                                          | , ,                               | Applicable                                                 | Holder |
| BW-DPP-F-SY4026 100mm 6mm 3#<br>4#<br>5# | Premium<br>Standard<br>Economical | Natural stone<br>Artificial stone<br>Concretes<br>Ceramics | Velcro |