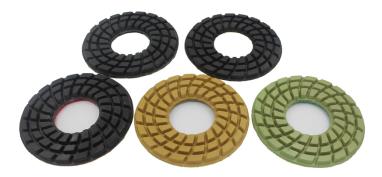

Introduction:

1. Wet use 7 steps diamond floor polishing pads are specially designed for floor renovation, they are suitable for stone, concrete, ceramic, epoxy and other floors.

2. The standard thickness of these polishing pads is 6mm, diameter is 4inch 100mm, 1 set pads includes 7 pieces, the grit are 1#,2#,3#,4# and 5#, you can choose between three and five grit to use (The effect is not as good as a complete set, but the efficiency may be much faster);

3. BOREWAY can provide three quality (Premium, Standard, Economical) diamond polishing pads, do not confuse these pads with cheap thin pads. Color coded for easy identification. Velcro backing for quick pad changes;

4. BUFF polishing pads also could be supplied, it could make materials more brightness.

5. If the ground conditions are bad, we suggest using floor grinding blocks first, and then using floor polishing pads.

5. Adopt the high-quality nylon sticky cloth, adhesion is good and the reusable is not easy to be damaged.

| Model NoDiameterThicknessGrit1#<br>2#    | Quality class                     | Angelieghte                                                |        |
|------------------------------------------|-----------------------------------|------------------------------------------------------------|--------|
|                                          | , ,                               | Applicable                                                 | Holder |
| BW-DPP-F-SY4026 100mm 6mm 3#<br>4#<br>5# | Premium<br>Standard<br>Economical | Natural stone<br>Artificial stone<br>Concretes<br>Ceramics | Velcro |