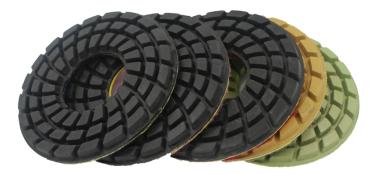

Introduction:

1. Wet use 7 steps diamond floor polishing pads are specially designed for floor renovation, they are suitable for stone, concrete, ceramic, epoxy and other floors.

2. The standard thickness of these polishing pads is 6mm, diameter is 4inch 100mm, 1 set pads includes 7 pieces, the grit are 1#,2#,3#,4# and 5#, you can choose between three and five grit to use (The effect is not as good as a complete set, but the efficiency may be much faster);

3. BOREWAY can provide three quality (Premium, Standard, Economical) diamond polishing pads, do not confuse these pads with cheap thin pads. Color coded for easy identification. Velcro backing for quick pad changes;

4. BUFF polishing pads also could be supplied, it could make materials more brightness.

5. If the ground conditions are bad, we suggest using floor grinding blocks first, and then using floor polishing pads.

5. Adopt the high-quality nylon sticky cloth, adhesion is good and the reusable is not easy to be damaged.

| Model NoDiameterThicknessGrit1#<br>2#    | Quality class                     | Angelieghte                                                |        |
|------------------------------------------|-----------------------------------|------------------------------------------------------------|--------|
|                                          | , ,                               | Applicable                                                 | Holder |
| BW-DPP-F-SY4026 100mm 6mm 3#<br>4#<br>5# | Premium<br>Standard<br>Economical | Natural stone<br>Artificial stone<br>Concretes<br>Ceramics | Velcro |