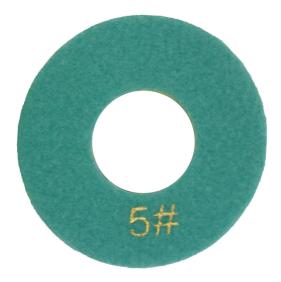

Introduction:

1. Wet use 7 steps diamond floor polishing pads are specially designed for floor renovation, they are suitable for stone, concrete, ceramic, epoxy and other floors.

2. The standard thickness of these polishing pads is 6mm, diameter is 4inch 100mm, 1 set pads includes 7 pieces, the grit are 1#,2#,3#,4# and 5#, you can choose between three and five grit to use (The effect is not as good as a complete set, but the efficiency may be much faster);

3. BOREWAY can provide three quality (Premium, Standard, Economical) diamond polishing pads, do not confuse these pads with cheap thin pads. Color coded for easy identification. Velcro backing for quick pad changes;