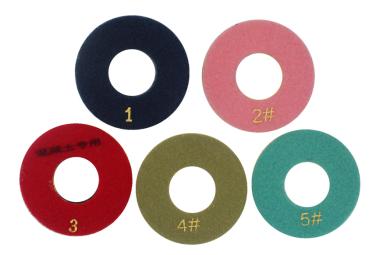

Introduction:

1. Wet use 7 steps diamond floor polishing pads are specially designed for floor renovation, they are suitable for stone, concrete, ceramic, epoxy and other floors.

2. The standard thickness of these polishing pads is 6mm, diameter is 4inch 100mm, 1 set pads includes 7 pieces, the grit are 1#,2#,3#,4# and 5#, you can choose between three and five grit to use (The effect is not as good as a complete set, but the efficiency may be much faster);

3. BOREWAY can provide three quality (Premium, Standard, Economical) diamond polishing pads, do not confuse these pads with cheap thin pads. Color coded for easy identification. Velcro backing for quick pad changes;

5. Adopt the high-quality nylon sticky cloth, adhesion is good and the reusable is not easy to be damaged.

| Model NoDiameterThicknessGrit1#<br>2#    | Quality class                     | Angelieghte                                                |        |
|------------------------------------------|-----------------------------------|------------------------------------------------------------|--------|
|                                          | , ,                               | Applicable                                                 | Holder |
| BW-DPP-F-SY4026 100mm 6mm 3#<br>4#<br>5# | Premium<br>Standard<br>Economical | Natural stone<br>Artificial stone<br>Concretes<br>Ceramics | Velcro |