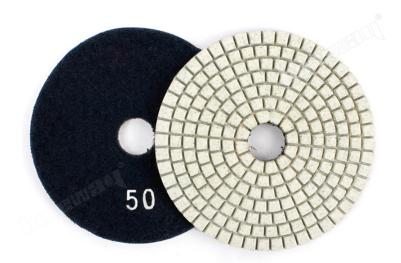

## Picture:

4Inch Wet Diamond Polishing Pad For Granite Marble Concrete Angle Grinder

Boreway Machinery Co., Ltd. www.diamondtools.top www.boreway.com

Boreway Machinery Co., Ltd. www.diamondtools.top www.boreway.com

Boreway Machinery Co., Ltd. www.diamondtools.top www.boreway.com

Boreway Machinery Co., Ltd. www.diamondtools.top www.boreway.com

If you are interesting in our products, please click here Diamond polishing pads.