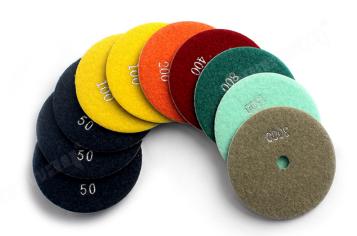

## Picture:

4Inch Wet Diamond Polishing Pad For Granite Marble Concrete Angle Grinder

Boreway Machinery Co., Ltd. www.diamondtools.top www.boreway.com

Boreway Machinery Co., Ltd. www.diamondtools.top www.boreway.com

Boreway Machinery Co., Ltd. www.diamondtools.top www.boreway.com

Boreway Machinery Co., Ltd. www.diamondtools.top www.boreway.com

If you are interesting in our products, please click here Diamond polishing pads.