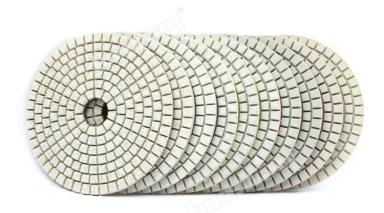

## Picture:

4Inch Wet Diamond Polishing Pad For Granite Marble Concrete Angle Grinder

Boreway Machinery Co., Ltd. www.diamondtools.top www.boreway.com

Boreway Machinery Co., Ltd. www.diamondtools.top www.boreway.com

Boreway Machinery Co., Ltd. www.diamondtools.top www.boreway.com

Boreway Machinery Co., Ltd. www.diamondtools.top www.boreway.com

If you are interesting in our products, please click here Diamond polishing pads.