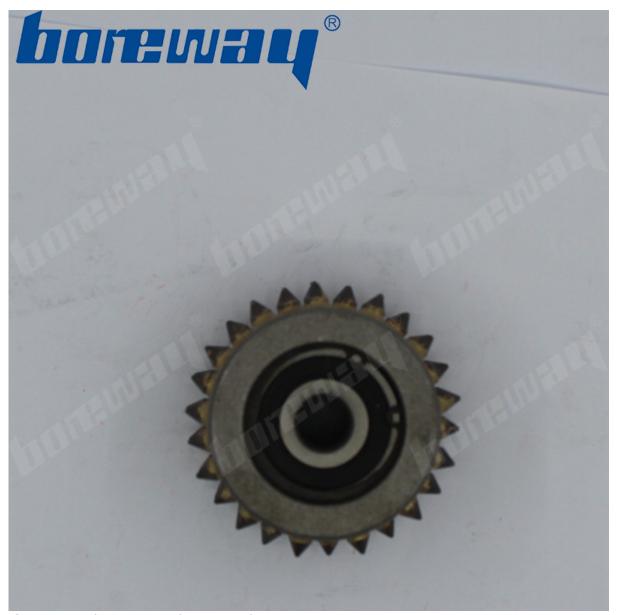

## **Introduction:**

- 1. 45s Diamond Bush Hammer Roller For Grinding Concrete Without Support is used for grinding the surface of granite, marble, concrete and other materials, grind into a rough surface, It plays the role of anti-skid and also can play the role of decoration;
- 2. The repeated hit of these carbide tips into stone or concrete surface creates a rough, pockmarked texture that looks like naturally weathered rock;
- 3. This segments of the bush hammer roller is carbides, each roller has 45 segments. machine;
- 4. It is suggested that the rotational speed is below 700 RPM, bush hammer tool is 5-6 times faster than manual times, the cost is greatly saved;
- 5. The grit of bush hammer face can be adjusted and the size of adaptor decide to its machine, other specifications can be customized according to requirements.

# **Specification:**

The normal size of diamond bush hammer wheel:

| Product name      | Outer Diameter |     | Roller quantity  | Segment quantity | Connection                            |
|-------------------|----------------|-----|------------------|------------------|---------------------------------------|
|                   | Inch           | mm  | Roller qualitity | Segment quantity | Connection                            |
| Bush hammer tools | 5              | 125 | 3                | 30               | M14<br>M16<br>5/8"-11<br>42mm<br>50mm |
|                   | 6              | 150 | 4                | 45               |                                       |
|                   |                |     | 3                | 30               |                                       |
|                   | 8              | 200 | 6                | 45               |                                       |
|                   |                |     | 4                | 30               |                                       |
|                   | 10             | 250 | 8                | 45               |                                       |
|                   |                |     | 5                | 30               |                                       |
|                   | 12             | 300 | 10               | 45               |                                       |
|                   |                |     | 6                | 30               |                                       |