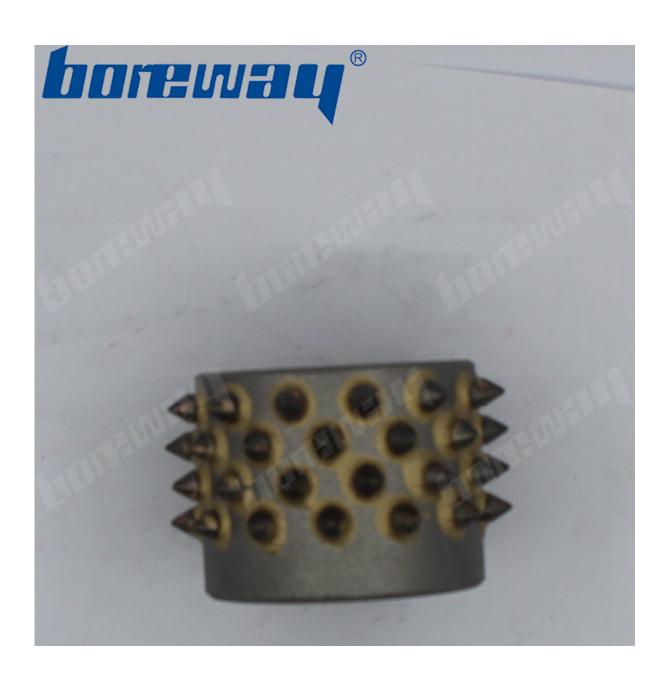

## **Introduction:**

- 1. 45s Diamond Bush Hammer Roller For Grinding Concrete Without Support is used for grinding the surface of granite, marble, concrete and other materials, grind into a rough surface, It plays the role of anti-skid and also can play the role of decoration;
- 2. The repeated hit of these carbide tips into stone or concrete surface creates a rough, pockmarked texture that looks like naturally weathered rock;
- 3. This segments of the bush hammer roller is carbides, each roller has 45 segments. machine;
- 4. It is suggested that the rotational speed is below 700 RPM, bush hammer tool is 5-6 times faster than manual times, the cost is greatly saved;
- 5. The grit of bush hammer face can be adjusted and the size of adaptor decide to its machine, other specifications can be customized according to requirements.

#### **Features:**

Bush hammer tools usually used in the following aspects:

- 1. For floor preparation before laying new coatings;
- 2. To remove old glue and resin coatings, in particular thick resins;
- 3. For grinding floors, make the ground rough and do antiskid treatment;
- 4. For grinding floors, can be prepared for the subsequent ground laying materials;
- 5. For processing stone surface, pockmarked texture that looks like naturally weathered rock.

# **Specification:**

The normal size of diamond bush hammer wheel:

| Product name      | Outer Diameter |     | Roller quantity  | Segment quantity | Connection                            |
|-------------------|----------------|-----|------------------|------------------|---------------------------------------|
|                   | Inch           | mm  | Roller qualitity | Segment quantity | Connection                            |
| Bush hammer tools | 5              | 125 | 3                | 30               | M14<br>M16<br>5/8"-11<br>42mm<br>50mm |
|                   | 6              | 150 | 4                | 45               |                                       |
|                   |                |     | 3                | 30               |                                       |
|                   | 8              | 200 | 6                | 45               |                                       |
|                   |                |     | 4                | 30               |                                       |
|                   | 10             | 250 | 8                | 45               |                                       |
|                   |                |     | 5                | 30               |                                       |
|                   | 12             | 300 | 10               | 45               |                                       |
|                   |                |     | 6                | 30               |                                       |

Other connection and specification can be customized according to need.

Click Here To Browse More Items And Sizes!