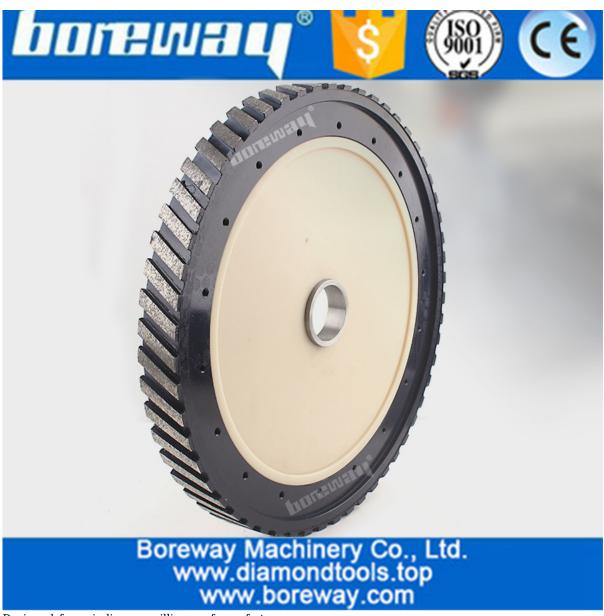

#### Introduction:

Diamond milling wheel is been applied to router machines or CNC machines. It is used to level off your slab before running your profile wheels. Diamond silent milling wheels are widely used for grinding surface of granite and marble. With special material, it save lots of weights and make no any noise when working.

D450mm CNC segment wide 40mm diamond silent core milling wheel for grinding granite and marble are used for surface milling and material removal for various granite and marble stone.

### **Picture:**