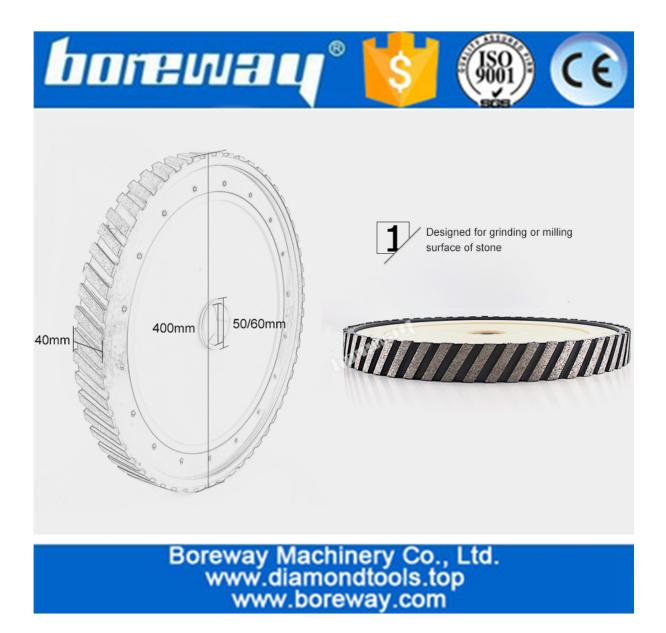

Diamond Milling wheel of the conventional specifications:

| Diameter /<br>mm         | Segment<br>Width / mm      | Inner Hole /<br>mm | Connection                     | Grit NO. | Machine                                     |
|--------------------------|----------------------------|--------------------|--------------------------------|----------|---------------------------------------------|
| 250<br>300<br>350<br>400 | 20<br>25<br>30<br>35<br>40 | 50<br>60           | Φ10-2 + 2Hole<br>Φ50-3 + 3Hole |          | CNC machine<br>and<br>radial arm<br>machine |

### Click this link to browse other sizes of diamond milling wheel:

Designed for grinding or milling surface of stone

If you want to know more Diamond Milling Wheel, please click here Packing & Delivery: