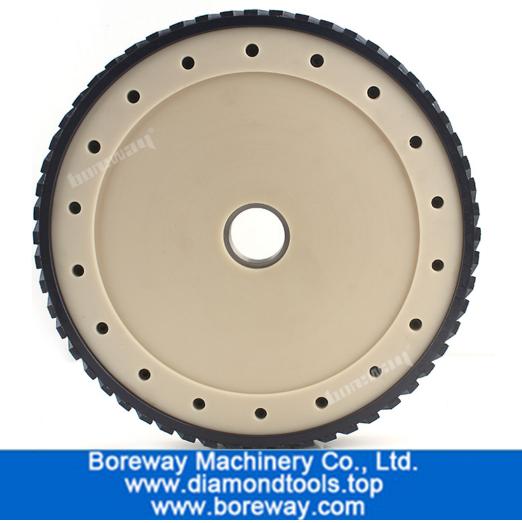

#### Introduction:

Diamond milling wheel is been applied to router machines or CNC machines. It is used to level off your slab before running your profile wheels. Diamond silent milling wheels are widely used for grinding surface of granite and marble. With special material, it save lots of weights and make no any noise when working.

D450mm CNC segment wide 40mm diamond silent core milling wheel for grinding granite and marble are used for surface milling and material removal for various granite and marble stone.