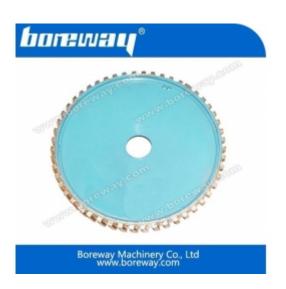

## Introduction:

Diamond milling wheel (set thick round) mounted on milling machine, line machine, bridge cutting machine, mainly used in ceramic chamfer, appears a high efficiency, long lifespan and stable performance.

## Features:

- 1.A matrix of the points of normal steel body and mute
- 2. We provide professional , quality after-sales marketing services.
- 3. The sharpness and life is 2 times the ordinary domestic mill wheel.
- 4. The wheel has a high production efficiency , the shape , size and high accuracy.
- 5. The diamond -thick round sharp , long life, the steel body can use aluminum , nylon material reduces noise.

## **Specifications:**

The followings are the normal specifications of our 45 degree ceramic grinding wheel:

| Diameter | Segment quatity | Thickness | Inner hole | Grit     |
|----------|-----------------|-----------|------------|----------|
| 120mm    | 10T             | 20mm      | 20mm       | 120/140# |
| 150mm    | 12T             | 20mm      | 20mm       | 120/140# |