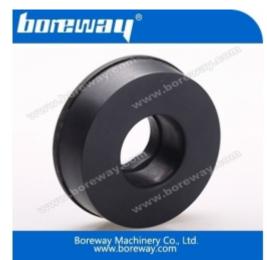

## Introduction:

Diamond milling wheel (set thick round) mounted on milling machine, line machine, bridge cutting machine, mainly used in ceramic chamfer, appears a high efficiency, long lifespan and stable performance.

## Features:

- 1.A matrix of the points of normal steel body and mute
- 2. We provide professional , quality after-sales marketing services.
- 3. The sharpness and life is 2 times the ordinary domestic mill wheel.
- 4. The wheel has a high production efficiency , the shape , size and high accuracy.
- 5. The diamond -thick round sharp , long life, the steel body can use aluminum , nylon material reduces noise.

## **Specifications:**

The followings are the normal specifications of our 45 degree ceramic grinding wheel:

| Diameter | Segment quatity | Thickness | Inner hole | Grit     |
|----------|-----------------|-----------|------------|----------|
| 120mm    | 10T             | 20mm      | 20mm       | 120/140# |
| 150mm    | 12T             | 20mm      | 20mm       | 120/140# |