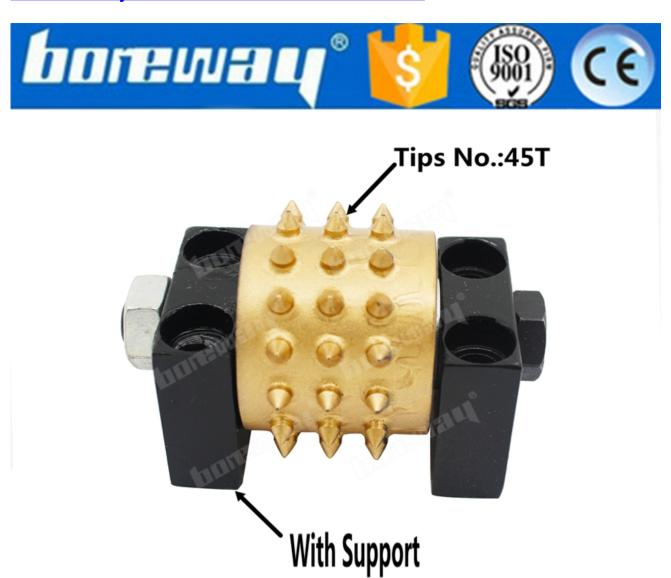

#### **Introduction:**

- **1.45 Tips Bush Hammer Roller** is used for surface fabricating, making bush hammered effects for stone products or concrete.
- 2.It plays the role of anti-skid and also can play the role of decoration. To expose the aggregate in concrete floors to prepare for concrete polishing.
- 3.Its grit can be changed through the adjustment of spring elasticity on bush hammer, manual grinding machine press.
- 4. The grit of bush hammer face can be adjusted and the size of adaptor decide to its machine, other specifications can be customized according to requirements.
- 5.45 Tips Bush Hammer Roller is widely used in granite, marble and other stone of litchi board face burnish, litchi wheel head can be replaced. Changed thoroughly before artificial buffing litchi history below, fundamentally improved the craft of litchi board face, make the appearance more even, also greatly reduces the production cost.

## **Specifications:**

The normal size of **45 Tips Bush Hammer Roller:** 

| Length:   | 40MM             |
|-----------|------------------|
| Diameter: | 54MM             |
| Tip Size: | 4.7MM            |
| Tip No.:  | 45 Tips Material |
| Material: | Alloy,Steel      |

#### **Product Details:**

**Diamond Alloy Bush Hammer Roller With 45 Teeth:** 

Boreway Machinery Co.,Ltd www.fordiamondtools.com www.diamondtools.top

Boreway Machinery Co.,Ltd www.fordiamondtools.com www.diamondtools.top