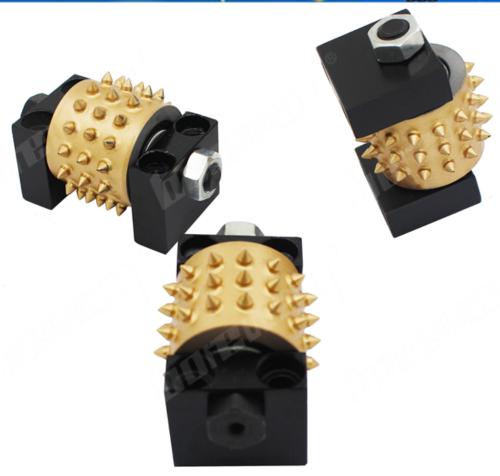

#### **Introduction:**

- **1.45 Tips Bush Hammer Roller** is used for surface fabricating, making bush hammered effects for stone products or concrete.
- 2.It plays the role of anti-skid and also can play the role of decoration. To expose the aggregate in concrete floors to prepare for concrete polishing.
- 3.Its grit can be changed through the adjustment of spring elasticity on bush hammer, manual grinding machine press.
- 4. The grit of bush hammer face can be adjusted and the size of adaptor decide to its machine, other specifications can be customized according to requirements.
- 5.45 Tips Bush Hammer Roller is widely used in granite, marble and other stone of litchi board face burnish, litchi wheel head can be replaced. Changed thoroughly before artificial buffing litchi history below, fundamentally improved the craft of litchi board face, make the appearance more even, also greatly reduces the production cost.

## **Specifications:**

The normal size of **45 Tips Bush Hammer Roller:** 

| Length:   | 40MM             |
|-----------|------------------|
| Diameter: | 54MM             |
| Tip Size: | 4.7MM            |
| Tip No.:  | 45 Tips Material |
| Material: | Alloy,Steel      |

#### **Product Details:**

**Diamond Alloy Bush Hammer Roller With 45 Teeth:** 

Boreway Machinery Co.,Ltd www.fordiamondtools.com www.diamondtools.top

Boreway Machinery Co.,Ltd www.fordiamondtools.com www.diamondtools.top