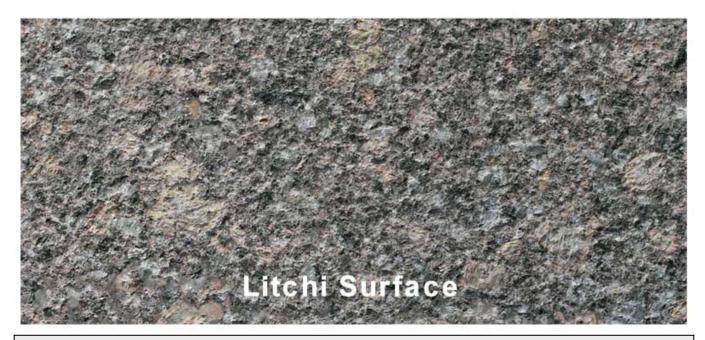

### Kindly Noted, When Place Order Please Inform The Following:

- 1.Stone Effect∏Sandblasted Surface/Litchi Surface∏
- 2.Use Object (Marble, Granite Or Other Stone, Concrete And Other Stone)
- 3.Segment No.(30s, 45s, 60s, 72, 99s, Star, Steel Dense Tooth, Vacuum Brazing)
- 4.Diameter of the Bush hammer plate(125mm, 150mm, 200mm, 250mm, 300mm, 350mm, etc.)
- 5.Base Style(U Shape, Frankfurt, Fickert, Lavina, Husqvarna, HTC, Klindex, Werkmaster, Diamatic, Etc.)
- 6.Machines (Hand Held Grinders, Automatic Bush Hammering Machine, Automatic Grinding Machine, Angle Grinder, And Floor Grinders)