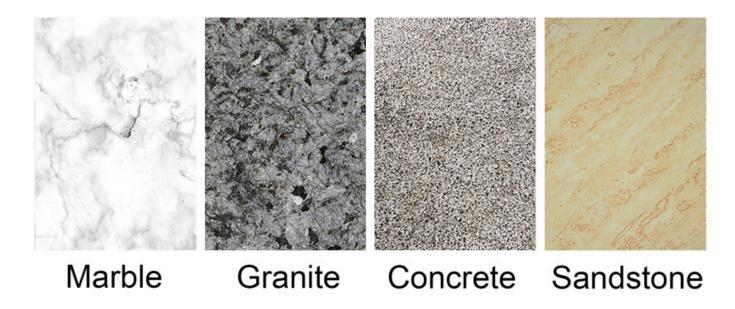

## **Application:**

**45 Tip Bush Hammer Roller Suppliers** for granite, sandstone, marble, concrete floor Frankfurt Rough Surface Head for automatic bush hammer machine and frankfurt bush hammer machine.

### **Product Specification:**

The followings are the normal specifications of our **Bush Hammer Roller With Frankfurt Base**:

| Segment No. | Number Of Segment Rows | Effect                | Material                                  |
|-------------|------------------------|-----------------------|-------------------------------------------|
| 45 Teeth    | 3 ROW                  | Rough Antique Surface | Granite,<br>Sandstone,<br>Marble,Concrete |