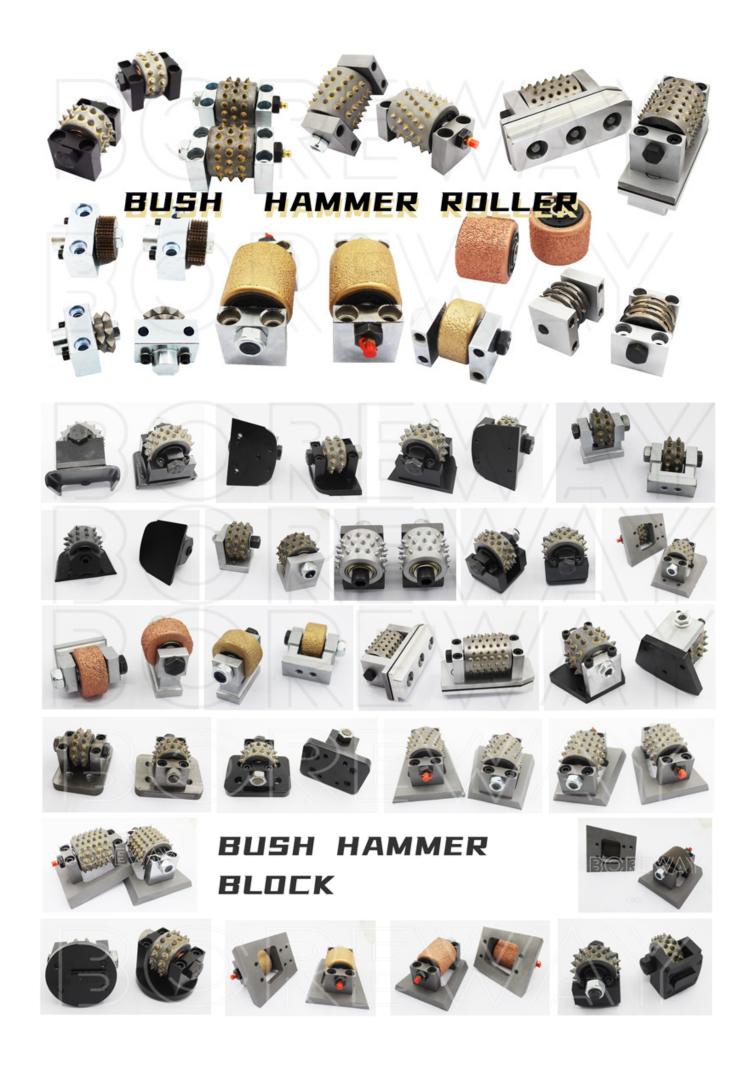

# **Product show**

**Frankfurt Bush Hammer Roller For Antique Finish**, is suitable for floor surface fabricating, making bush hammered effects for stone products. Bush Hammer is a tungsten tool used to remove coatings, epoxy or texture concrete. The 45 pins leave an excellent profile for the bonding of coatings and overlays.

### **Product Specification:**

The followings are the normal specifications of our **Bush Hammer Roller With Frankfurt Base**:

| Segment No. | Number Of Segment Rows | Effect                | Material                                  |
|-------------|------------------------|-----------------------|-------------------------------------------|
| 45 Teeth    | 3 ROW                  | Rough Antique Surface | Granite,<br>Sandstone,<br>Marble,Concrete |