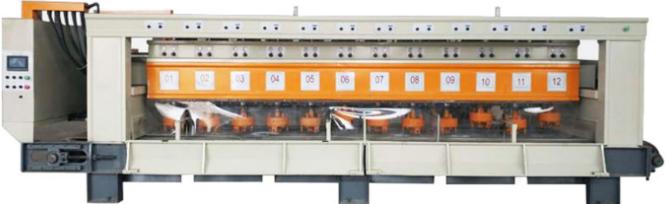

Application:**

**45 Tip Bush Hammer Roller Suppliers** for granite, sandstone, marble, concrete floor Frankfurt Rough Surface Head for automatic bush hammer machine and frankfurt bush hammer machine.

### Kindly Noted, When Place Order Please Inform The Following:

- 1.Stone Effect∏Sandblasted Surface/Litchi Surface∏
- 2.Use Object (Marble, Granite Or Other Stone, Concrete And Other Stone)
- 3.Segment No.(30s, 45s, 60s, 72, 99s, Star, Steel Dense Tooth, Vacuum Brazing)
- 4.Diameter of the Bush hammer plate(125mm, 150mm, 200mm, 250mm, 300mm, 350mm, etc.)
- 5.Base Style(U Shape, Frankfurt, Fickert, Lavina, Husqvarna, HTC, Klindex, Werkmaster, Diamatic, Etc.)
- 6.Machines (Hand Held Grinders, Automatic Bush Hammering Machine, Automatic Grinding Machine, Angle Grinder, And Floor Grinders)





Automatic Bush Hammer Machine





**Factory Show** 



# FAQ

# 1. Do you provide many kinds of Bush hammer tool?

We provide 30s, 45s, 60s and other various bush hammer wheels, as well as multi-brand floor lychee surface grinding blocks and grinding discs.

### 2. When inquiring about products, what information do I need to provide?

You can inform the specifications of the required product, the target of the product, the machine that the product uses, or use the picture to communicate with our staff, and you can also customize the product according to your requirements.

### 3. How are your products packaged?

We will first want to wrap the sponge around the product, then put it in a carton or plywood box, and then wrap the box with tape. We can pack them according to your requirement