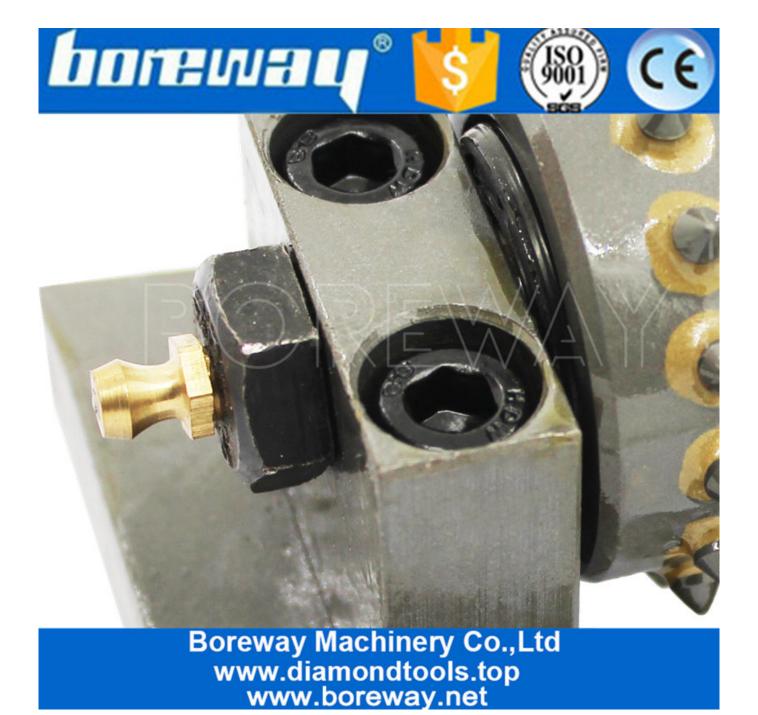

4. Print Customer Color And Logo.
- **5. Bush Hammer Roller With Frankfurt Base Suppliers**
- 6.Strict dynamic balance inspection to make sure a smooth and comfortable grinding.

### **Product Specification:**

The followings are the normal specifications of our **Bush Hammer Roller With Frankfurt Base**:

| Segment No. | Number Of Segment Rows | Effect                | Material                                  |
|-------------|------------------------|-----------------------|-------------------------------------------|
| 45 Teeth    | 3 ROW                  | Rough Antique Surface | Granite,<br>Sandstone,<br>Marble,Concrete |

#### **Click Here To Contact Us For More Product Details**

Other size on request available. The grit of bush hammered face can be adjusted.

# **Product show**







## **Application:**

**45 Tip Bush Hammer Roller Suppliers** for granite, sandstone, marble, concrete floor Frankfurt Rough Surface Head for automatic bush hammer machine and frankfurt bush hammer machine.

### Kindly Noted, When Place Order Please Inform The Following:

- 1.Stone Effect∏Sandblasted Surface/Litchi Surface∏
- 2.Use Object (Marble, Granite Or Other Stone, Concrete And Other Stone)
- 3.Segment No.(30s, 45s, 60s, 72, 99s, Star, Steel Dense Tooth, Vacuum Brazing)
- 4.Diameter of the Bush hammer plate(125mm, 150mm, 200mm, 250mm, 300mm, 350mm, etc.)
- 5.Base Style(U Shape, Frankfurt, Fickert, Lavina, Husqvarna, HTC, Klindex, Werkmaster, Diamatic, Etc.)
- 6.Machines (Hand Held Grinders, Automatic Bush Hammering Machine, Automatic Grinding Machine, Angle Grinder, And Floor Grin