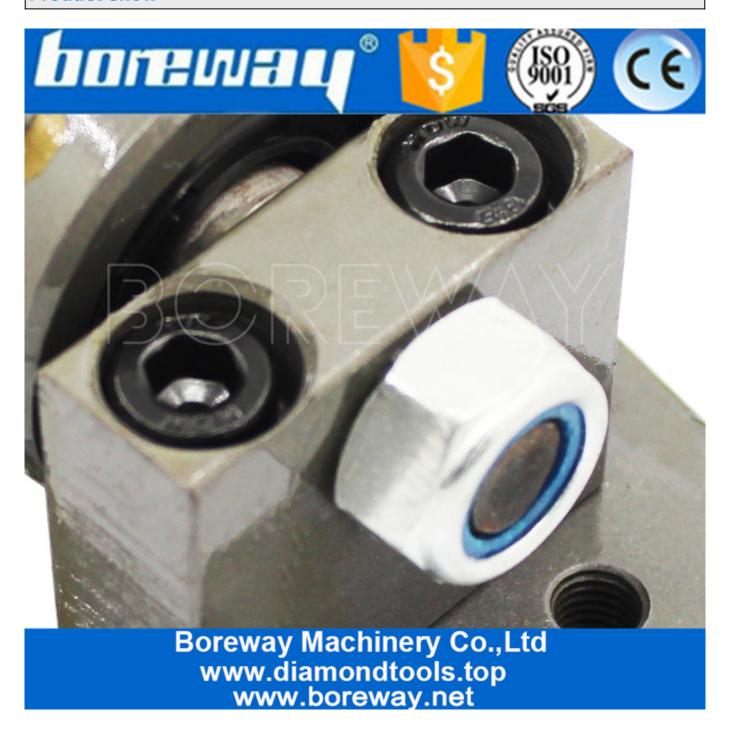

- 4. Print Customer Color And Logo.
- **5. Bush Hammer Roller With Frankfurt Base Suppliers**
- 6.Strict dynamic balance inspection to make sure a smooth and comfortable grinding.

### **Product Specification:**

The followings are the normal specifications of our **Bush Hammer Roller With Frankfurt Base**:

| Segment No. | Number Of Segment Rows | Effect                | Material                                  |
|-------------|------------------------|-----------------------|-------------------------------------------|
| 45 Teeth    | 3 ROW                  | Rough Antique Surface | Granite,<br>Sandstone,<br>Marble,Concrete |

#### **Click Here To Contact Us For More Product Details**

Other size on request available. The grit of bush hammered face can be adjusted.

# **Product show**







## **Application:**

**45 Tip Bush Hammer Roller Suppliers** for granite, sandstone, marble, concrete floor Frankfurt Rough Surface Head for automatic bush hammer machine and frankfurt bush hammer machine.

### Kindly Noted, When Place Order Please Inform The Following:

- 1.Stone Effect∏Sandblasted Surface/Litchi Surface∏
- 2.Use Object (Marble, Granite Or Other Stone, Concrete And Other Stone)
- 3.Segment No.(30s, 45s, 60s, 72, 99s, Star, Steel Dense Tooth, Vacuum Brazing)
- 4.Diameter of the Bush hammer plate(125mm, 150mm, 200mm, 250mm, 300mm, 350mm, etc.)
- 5.Base Style(U Shape, Frankfurt, Fickert, Lavina, Husqvarna, HTC, Klindex, Werkmaster, Diamatic, Etc.)
- 6.Machines (Hand Held Grinders, Automatic Bush Hammering Machine, Automatic Grinding Machine, Angle Grinder, And Floor Gr