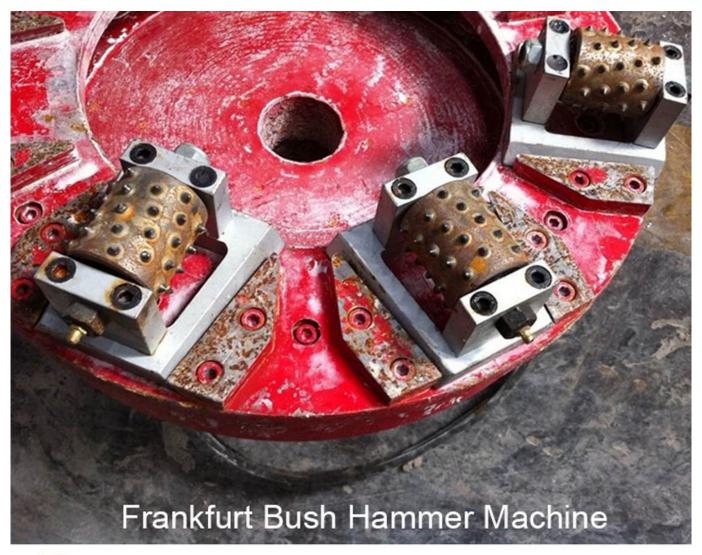

**Application:**

**45 Tip Bush Hammer Roller Suppliers** for granite, sandstone, marble, concrete floor Frankfurt Rough Surface Head for automatic bush hammer machine and frankfurt bush hammer machine.

### Kindly Noted, When Place Order Please Inform The Following:

- 1.Stone Effect∏Sandblasted Surface/Litchi Surface∏
- 2.Use Object (Marble, Granite Or Other Stone, Concrete And Other Stone)
- 3.Segment No.(30s, 45s, 60s, 72, 99s, Star, Steel Dense Tooth, Vacuum Brazing)
- 4.Diameter of the Bush hammer plate(125mm, 150mm, 200mm, 250mm, 300mm, 350mm, etc.)
- 5.Base Style(U Shape, Frankfurt, Fickert, Lavina, Husqvarna, HTC, Klindex, Werkmaster, Diamatic, Etc.)
- 6.Machines (Hand Held Grinders, Automatic Bush Hammering Machine, Automatic Grinding Machine, Angle Grinder, And Floor Grinders)





Automatic Bush Hammer Machine





**Factory Show** 



# FAQ

# 1. Do you provide many kinds of Bush hammer tool?

We provide 30s, 45s, 60s and other various bush hammer wheels, as well as multi-brand floor lychee surface grinding blocks and grinding discs.

### 2. When inquiring about products, what information do I need to provide?

You can inform the specifications of the required product, the target of the product, the machine that the product uses, or use the picture to communicate with our staff, and you can also customize the product according to your requirements.

### 3. How are your products packaged?

We will first want to wrap the sponge around the product, then put it in a carton or plywood box, and then wrap the box with tape. We can pack them according to your requireme