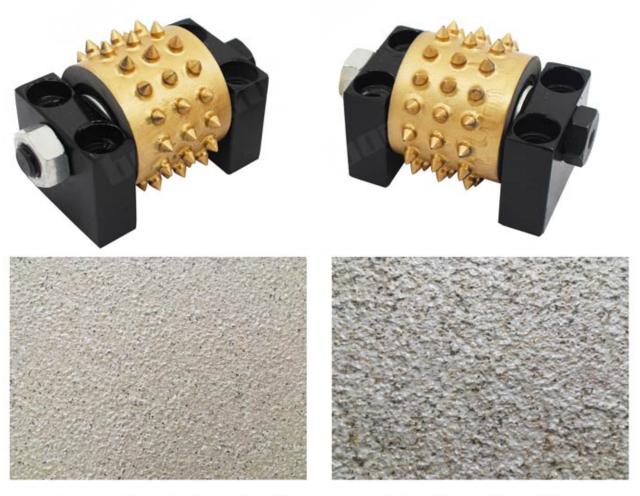

5. Committed to the research of higher technology products in order to reduce the customer's comprehensive cost and obtain greater benefits.

**Application:** 

**Litchi Surface Efficient Bush Hammer Tools** to process bush hammered litchi surface on concrete granite, marble and other stone surface.

# Coarse flowers and fine flowers can be adjusted at will.