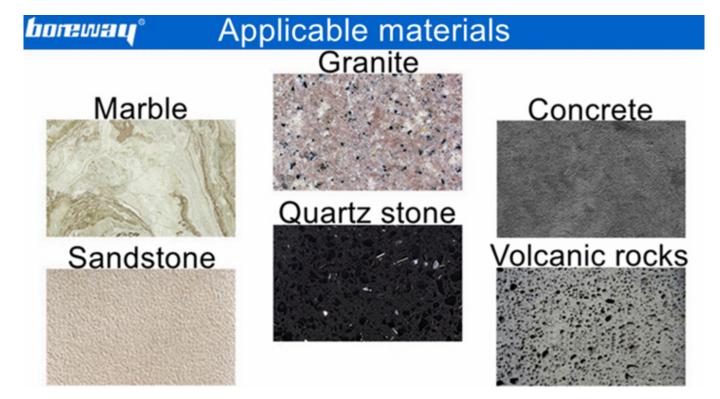

#### Litchi Surface Efficient Bush Hammer Tools

**Litchi Surface Efficient Bush Hammer Tools** can bring texturing bush hammered surface on granite, marble, limestone and concrete surface.

**Litchi Surface Efficient Bush Hammer Tools** can be used with radial arm machines, powerful hand grinder, or floor grinders.

5. Committed to the research of higher technology products in order to reduce the customer's comprehensive cost and obtain greater benefits.

**Application:** 

**Litchi Surface Efficient Bush Hammer Tools** to process bush hammered litchi surface on concrete granite, marble and other stone surface.