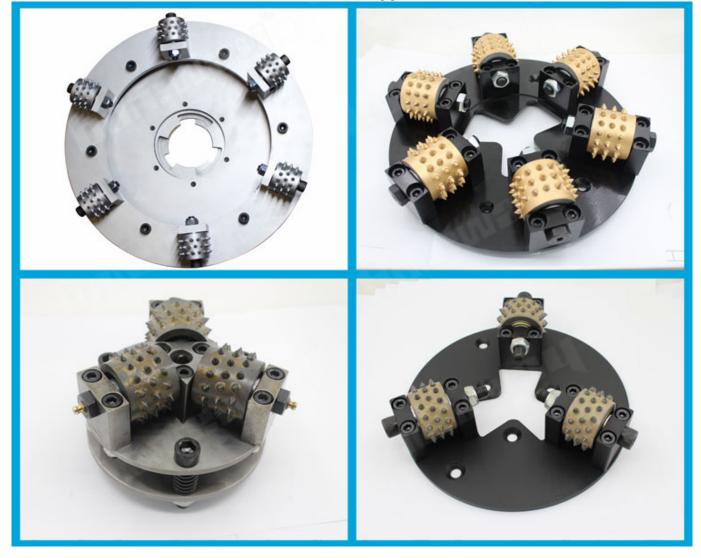

#### Litchi Surface Efficient Bush Hammer Tools

**Litchi Surface Efficient Bush Hammer Tools** can bring texturing bush hammered surface on granite, marble, limestone and concrete surface.

**Litchi Surface Efficient Bush Hammer Tools** can be used with radial arm machines, powerful hand grinder, or floor grinders.

## **Product Details:**

**Litchi Surface Efficient Bush Hammer Tools** are used in manual grinding machines or hammered automobile / semi-automobile bush machines to process the hammered surface of the litzhi bush into concrete granite, marble and other stone surface.

Litchi Surface Efficient Bush Hammer Tools Application Disc:

**Related Products:** 

Boreway Machinery Co.,Ltd www.fordiamondtools.com www.diamondtools.top

270MM Bush Hammered Plate For HTC Grinders boneway 🚺 🅘 💽