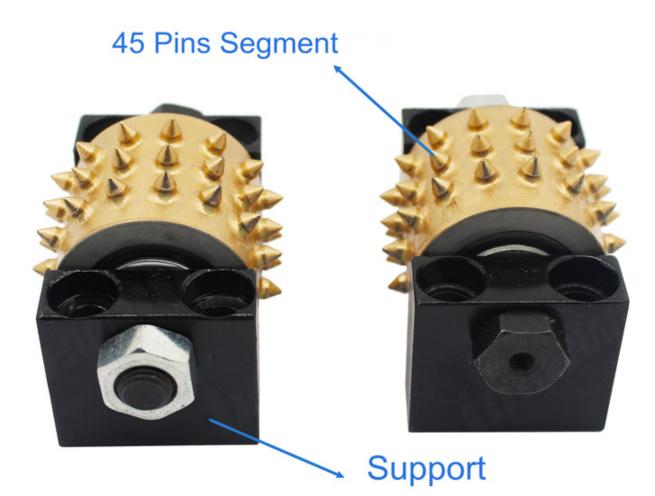

#### **Specifications:**

The normal size of Litchi Surface Efficient Bush Hammer Tools:

| Grains No. | Material        | With/Without | Application                       |  |
|------------|-----------------|--------------|-----------------------------------|--|
| 45S        | Alloy And Steel | With Support | For Granite and<br>MarbleConcrete |  |

## **Product Details:**

**Litchi Surface Efficient Bush Hammer Tools** are used in manual grinding machines or hammered automobile / semi-automobile bush machines to process the hammered surface of the litzhi bush into concrete granite, marble and other stone surface.