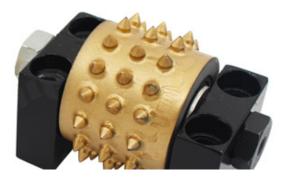

## **Product Details:**

**Litchi Surface Efficient Bush Hammer Tools** are used in manual grinding machines or hammered automobile / semi-automobile bush machines to process the hammered surface of the litzhi bush into concrete granite, marble and other stone surface.

# **Applications Machine:**

**Litchi Surface Efficient Bush Hammer Tools** can be adjusted with our bush hammer through adjustment of spring elasticity on the bush hammer, or through the pressure of the manual grinding machine.can be changed through the adjustment of spring elasticity on bush hammer, manual grinding machine press