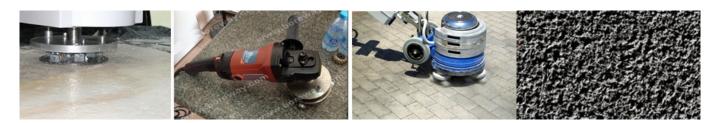

#### Litchi Surface Efficient Bush Hammer Tools

**Litchi Surface Efficient Bush Hammer Tools** can bring texturing bush hammered surface on granite, marble, limestone and concrete surface.

**Litchi Surface Efficient Bush Hammer Tools** can be used with radial arm machines, powerful hand grinder, or floor grinders.

# **Applications Machine:**

**Litchi Surface Efficient Bush Hammer Tools** can be adjusted with our bush hammer through adjustment of spring elasticity on the bush hammer, or through the pressure of the manual grinding machine.can be changed through the adjustment of spring elasticity on bush hammer, manual grinding machine press