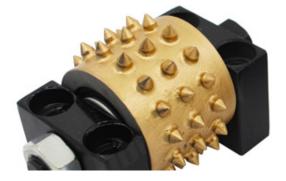

## **Product Details:**

**Litchi Surface Efficient Bush Hammer Tools** are used in manual grinding machines or hammered automobile / semi-automobile bush machines to process the hammered surface of the litzhi bush into concrete granite, marble and other stone surface.

# **Applications Machine:**

**Litchi Surface Efficient Bush Hammer Tools** can be adjusted with our bush hammer through adjustment of spring elasticity on the bush hammer, or through the pressure of the manual grinding machine.can be changed through the adjustment of spring elasticity on bush hammer, manual grinding machine press