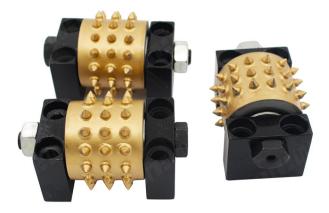

45 Teeth Litchi Surface Efficient and Durable Bush Hammer Tools Grinding Rollers For Suppliers

**Descriptions:** 

#### Litchi Surface Efficient Bush Hammer Tools

**Litchi Surface Efficient Bush Hammer Tools** can bring texturing bush hammered surface on granite, marble, limestone and concrete surface.

**Litchi Surface Efficient Bush Hammer Tools** can be used with radial arm machines, powerful hand grinder, or floor grinders.

#### **Specifications:**

The normal size of Litchi Surface Efficient Bush Hammer Tools:

| Grains No. | Material        | With/Without | Application                       |  |
|------------|-----------------|--------------|-----------------------------------|--|
| 45S        | Alloy And Steel | With Support | For Granite and<br>MarbleConcrete |  |