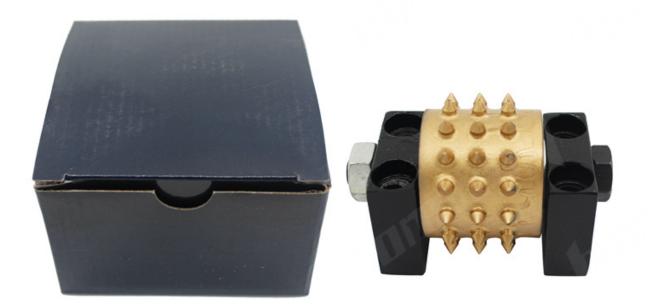

#### Litchi Surface Efficient Bush Hammer Tools

**Litchi Surface Efficient Bush Hammer Tools** can bring texturing bush hammered surface on granite, marble, limestone and concrete surface.

**Litchi Surface Efficient Bush Hammer Tools** can be used with radial arm machines, powerful hand grinder, or floor grinders.

## **Product Details:**

**Litchi Surface Efficient Bush Hammer Tools** are used in manual grinding machines or hammered automobile / semi-automobile bush machines to process the hammered surface of the litzhi bush into concrete granite, marble and other stone surface.