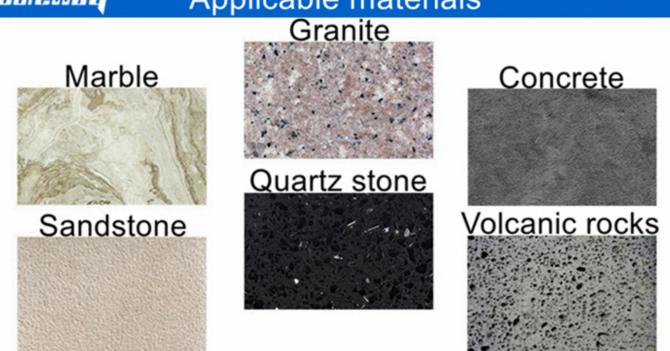

es, and the cutter head of litchi wheel can be replaced.



Easy to use, high efficiency, 5-8 times that of manual









#### Advantage:

- 1. Coarse flowers and fine flowers can be adjusted at will.
- 2. Can be customized according to customer needs.
- 3. Factory direct sales, affordable and low comprehensive cost.
- 4. Using precision welding technology and high-quality alloy casting, efficient and durable.
- 5. Committed to the research of higher technology products in order to reduce the customer's comprehensive cost and obtain greater benefits.

## **Application:**

**45 Pins Alloy Grinding Tools** to process bush hammered litchi surface on concrete granite, marble and other stone surface.



Coarse flowers and fine flowers can be adjusted at will.

# homeway Applicable materials



## **Applications Machine:**

**45 Pins Alloy Grinding Tools** can be adjusted with our bush hammer through adjustment of spring elasticity on the bush hammer, or through the pressure of the manual grinding machine.can be changed through the adjustment of spring elasticity on bush hammer, manual grinding machine press









## 45 Pins Alloy Grinding Tools application disc:



## **Related Products:**





45 Pins Double Layers Alloy Bush Hammer 45S Husqvarna Redi-lock Bush Wheel Hammer Roller

## **About Us:**



## **Packing** Delivery:

PS:

- 1.Tools packing in carton cases
- 2.By Air/Sea for batch goods, Airport/Port receiving
- 3.Less than 45kg, generally delivery by express(Door to Door□

4. When tools are in large quantities, they are packing in wooden cases



#### **Our Servi