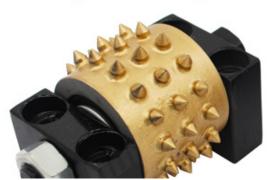

| With/Without | Application                        |
|------------|-----------------|--------------|------------------------------------|
| 45\$       | Alloy And Steel | With Support | For Granite and<br>Marble Concrete |

Specially designed tools are available for any standard apllication. We can customize tools as per your exact needs.

outer diameter no. of roller 5"(125mm) 3(30s) 6"(150mm) 3(30s),4(30s),3(45s) 8"(200mm) 4(45s),6(30s) 10"(250mm) 5(45s) 12"(300mm) 6(45s) 14"(350mm) 8(45s) 16"(400mm) 9(45s) 18"(450mm) 12(45s)

## **Product Details:**

**45 Pins Alloy Grinding Tools** is now widely used for grinding the surface of litchi on granite, marble and other stones, and the cutter head of litchi wheel can be replaced.



Easy to use, high efficiency, 5-8 times that of manual









#### Advantage:

- 1. Coarse flowers and fine flowers can be adjusted at will.
- 2. Can be customized according to customer needs.
- 3. Factory direct sales, affordable and low comprehensive cost.
- 4. Using precision welding technology and high-quality alloy casting, efficient and durable.
- 5. Committed to the research of higher technology products in order to reduce the customer's comprehensive cost and obtain greater benefits.

## **Application:**

**45 Pins Alloy Grinding Tools** to process bush hammered litchi surface on concrete granite, marble and other stone surface.



Coarse flowers and fine flowers can be adjusted at will.

# homeway Applicable materials



## **Applications Machine:**

**45 Pins Alloy Grinding Tools** can be adjusted with our bush hammer through adjust