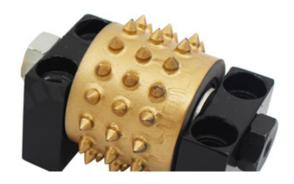

#### **45 Pins Alloy Grinding Tools**

**45 Pins Alloy Grinding Tools** is now widely used for grinding the surface of litchi on granite, marble and other stones, and the cutter head of litchi wheel can be replaced.

**45 Pins Alloy Grinding Tools** has completely changed the history of manual grinding of litchi noodles, and fundamentally improved the production process of litchi noodles, making the appearance more uniform and greatly reducing the production cost.

## **Product Details:**

**45 Pins Alloy Grinding Tools** is now widely used for grinding the surface of litchi on granite, marble and other stones, and the cutter head of litchi wheel can be replaced.

Easy to use, high efficiency, 5-8 times that of manual