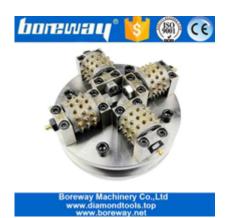

#### **45 Pins Alloy Grinding Tools**

**45 Pins Alloy Grinding Tools** is now widely used for grinding the surface of litchi on granite, marble and other stones, and the cutter head of litchi wheel can be replaced.

**45 Pins Alloy Grinding Tools** has completely changed the history of manual grinding of litchi noodles, and fundamentally improved the production process of litchi noodles, making the appearance more uniform and greatly reducing the production cost.

## **Product Details:**

**45 Pins Alloy Grinding Tools** is now widely used for grinding the surface of litchi on granite, marble and other stones, and the cutter head of litchi wheel can be replaced.

Easy to use, high efficiency, 5-8 times that of manual

## **Application:**

**45 Pins Alloy Grinding Tools** to process bush hammered litchi surface on concrete granite, marble and other stone surface.

Coarse flowers and fine flowers can be adjusted at will.