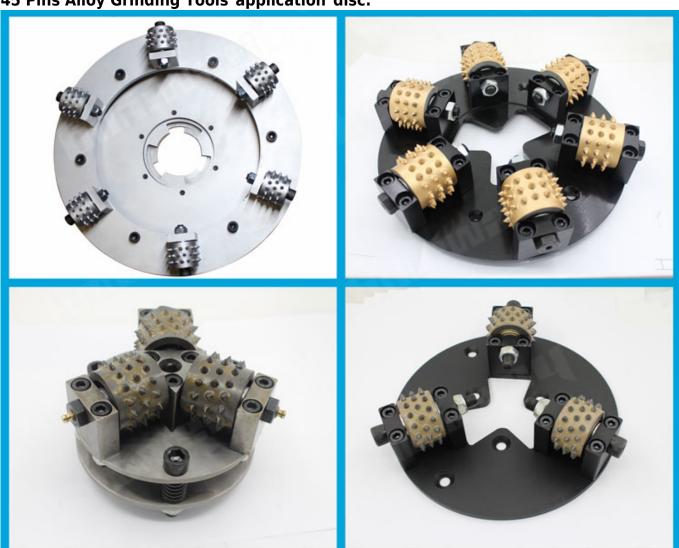

y casting, efficient and durable.
- 5. Committed to the research of higher technology products in order to reduce the customer's comprehensive cost and obtain greater benefits.

## **Application:**

**45 Pins Alloy Grinding Tools** to process bush hammered litchi surface on concrete granite, marble and other stone surface.



Coarse flowers and fine flowers can be adjusted at will.

# homeway Applicable materials



## **Applications Machine:**

**45 Pins Alloy Grinding Tools** can be adjusted with our bush hammer through adjustment of spring elasticity on the bush hammer, or through the pressure of the manual grinding machine.can be changed through the adjustment of spring elasticity on bush hammer, manual grinding machine press









## 45 Pins Alloy Grinding Tools application disc:



## **Related Products:**





45 Pins Double Layers Alloy Bush Hammer 45S Husqvarna Redi-lock Bush Wheel Hammer Roller

## **About Us:**



## **Packing** Delivery:

PS:

- 1.Tools packing in carton cases
- 2.By Air/Sea for batch goods, Airport/Port receiving
- 3.Less than 45kg, generally delivery by express(Door to Door□

4. When tools are in large quantities, they are packing in wooden cases



#### **Our Service:**

- 1.Low MOQ: It can meet your trial order need well.
- 2.0EM Accepted: We can produce according to your sample or drawings.
- 3.Good Service: We treat our clients as God with high professionalism and passion.
- 4. Good Quality: We have strict quality control system. Good reputation in the market.
- 5. Fast Delivery: We have big discount from forwarder.

#### **FAQ:**

###