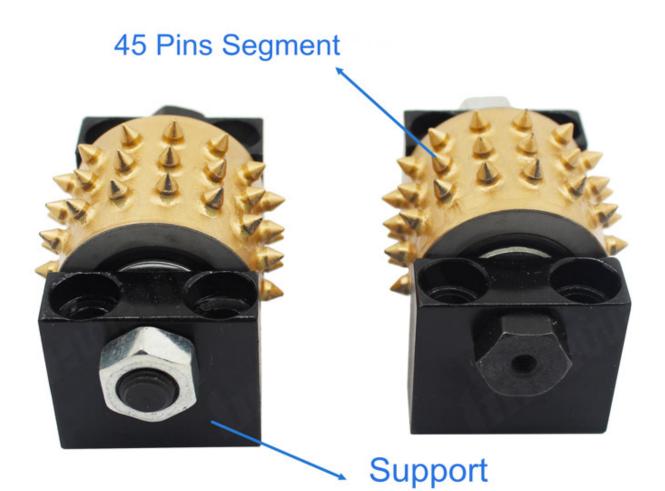

## **Specifications:**

The normal size of **45 Pins Alloy Grinding Tools:** 

| Grains No. | Material        | With/Without | Application                        |
|------------|-----------------|--------------|------------------------------------|
| 45\$       | Alloy And Steel | With Support | For Granite and<br>Marble Concrete |

Specially designed tools are available for any standard apllication. We can customize tools as per your exact needs.

outer diameter no. of roller 5"(125mm) 3(30s) 6"(150mm) 3(30s),4(30s),3(45s) 8"(200mm) 4(45s),6(30s) 10"(250mm) 5(45s) 12"(300mm) 6(45s) 14"(350mm) 8(45s) 16"(400mm) 9(45s) 18"(450mm) 12(45s)