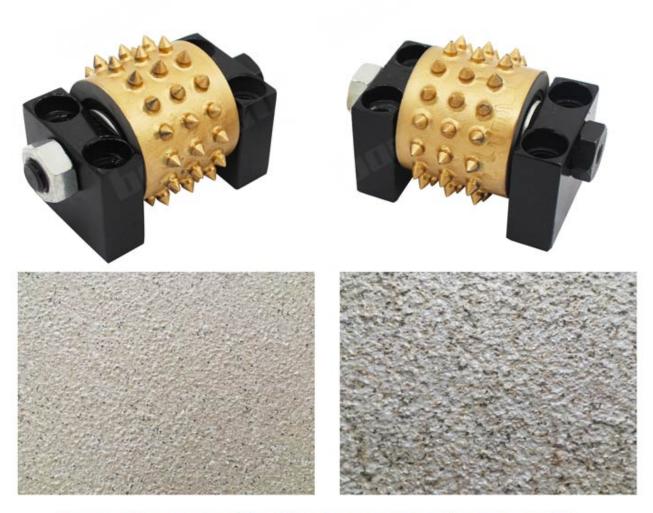

## 45 Pins Alloy Grinding Tools application disc:

## **Application:**

**45 Pins Alloy Grinding Tools** to process bush hammered litchi surface on concrete granite, marble and other stone surface.

Coarse flowers and fine flowers can be adjusted at will.