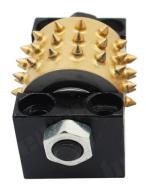

#### **45 Pins Alloy Grinding Tools**

**45 Pins Alloy Grinding Tools** is now widely used for grinding the surface of litchi on granite, marble and other stones, and the cutter head of litchi wheel can be replaced.

## **Specifications:**

The normal size of **45 Pins Alloy Grinding Tools:** 

| Grains No. | Material        | With/Without | Application                        |
|------------|-----------------|--------------|------------------------------------|
| 45\$       | Alloy And Steel | With Support | For Granite and<br>Marble Concrete |