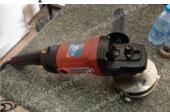

## **Applications Machine:**

**45 Pins Alloy Grinding Tools** can be adjusted with our bush hammer through adjustment of spring elasticity on the bush hammer, or through the pressure of the manual grinding machine.can be changed through the adjustment of spring elasticity on bush hammer, manual grinding machine press