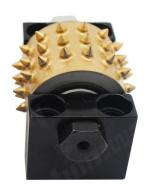

#### **45 Pins Alloy Grinding Tools**

**45 Pins Alloy Grinding Tools** is now widely used for grinding the surface of litchi on granite, marble and other stones, and the cutter head of litchi wheel can be replaced.

## **Product Details:**

**45 Pins Alloy Grinding Tools** is now widely used for grinding the surface of litchi on granite, marble and other stones, and the cutter head of litchi wheel can be replaced.

Easy to use, high efficiency, 5-8 times that of manual