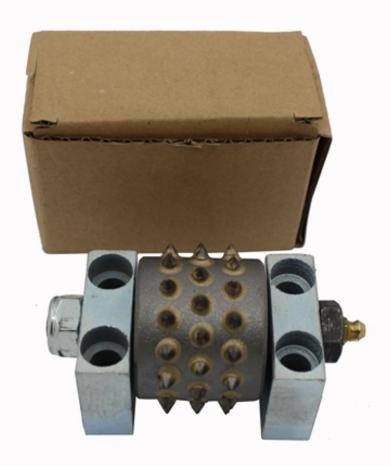

# **Product Details:**

# 45S Bush Hammer Roller With Support:

Boreway Machinery Co.,Ltd www.fordiamondtools.com www.diamondtools.top

Boreway Machinery Co., Ltd. www.diamondtools.top www.boreway.com

# boneway° Bush hammer tool Chancement of D200x4Tx47H