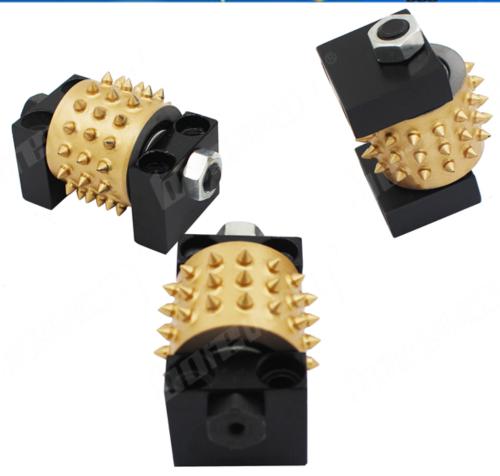

# **Introduction:**

- 1.45 Grains Carbide Bush Hammer Roller With Support is suitable for surface fabricating, making bush hammered effects for stone products or concrete.
- 2.It plays the role of anti-skid and also can play the role of decoration. To expose the aggregate in concrete floors to prepare for concrete polishing.
- 3.Its grit can be changed through the adjustment of spring elasticity on bush hammer, manual grinding machine press.
- 4. The grit of bush hammer face can be adjusted and the size of adaptor decide to its machine, other specifications can be customized according to requirements.
- 5.45 Grains Carbide Bush Hammer Roller With Support is now widely used in granite, marble and other stone of litchi board face burnish, litchi wheel head can be replaced. Changed thoroughly before artificial buffing litchi history below, fundamentally improved the craft of litchi board face, make the appearance more even, also greatly reduces the production cost.

# 45S Bush Hammer Roller With Support usually used in the following aspects:

- 1.Long life span and durablity.
- 2. Competitive price and superior quality.
- 3. Durable metal and diamond compound.
- 4.Different granularities and sizes as requested.
- 5.Effective for grinding natural stones to get bush hammered effect, also called litchi surface.

# **Specifications:**

The normal size of 455 Bush Hammer Roller With Support:

| Length | Diameter | Segment Size | Grains NO. | Material                      |
|--------|----------|--------------|------------|-------------------------------|
| 40MM   | 54MM     | 4.7MM        | 45 Grains  | Cemented Carbide And<br>Steel |

# **Product Details:**