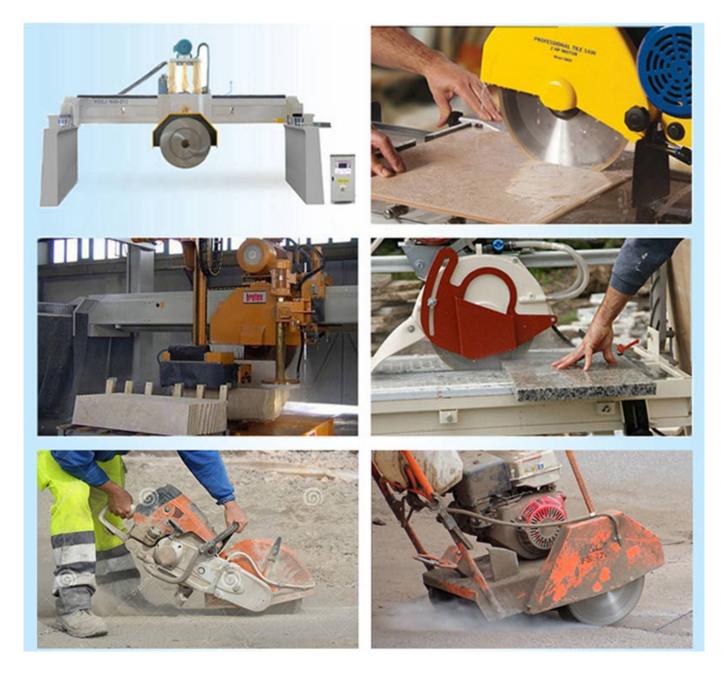

# **Product show**

Diamond Saw Blade For Marble Slab Block Cutting , suitable for Bridge Cutting Machine, Manual Handling Cutting Machine, Table Cutting Machine, <u>China Saw Blade Sharpener</u> <u>Suppliers</u>.

8.Cutting Machine (Manual, Pneumatic Cutting Machine, Angle Grinder, Bridge Cutting Machine, Manual Cutting Machine, Desktop Cutting Machine, Infrared Cutting Machine, Marble Machine, Road Carving Machine)

9.Cutting Objects (Granite, Marble, Quartz Stone, Glass, Jade, Terrazzo, Concrete, Ceramics, Ceramic Tiles, Artificial Stone, Sandstone, Limestone, Microcrystalline Stone, Basalt And Other Materials)

**Factory Show** 