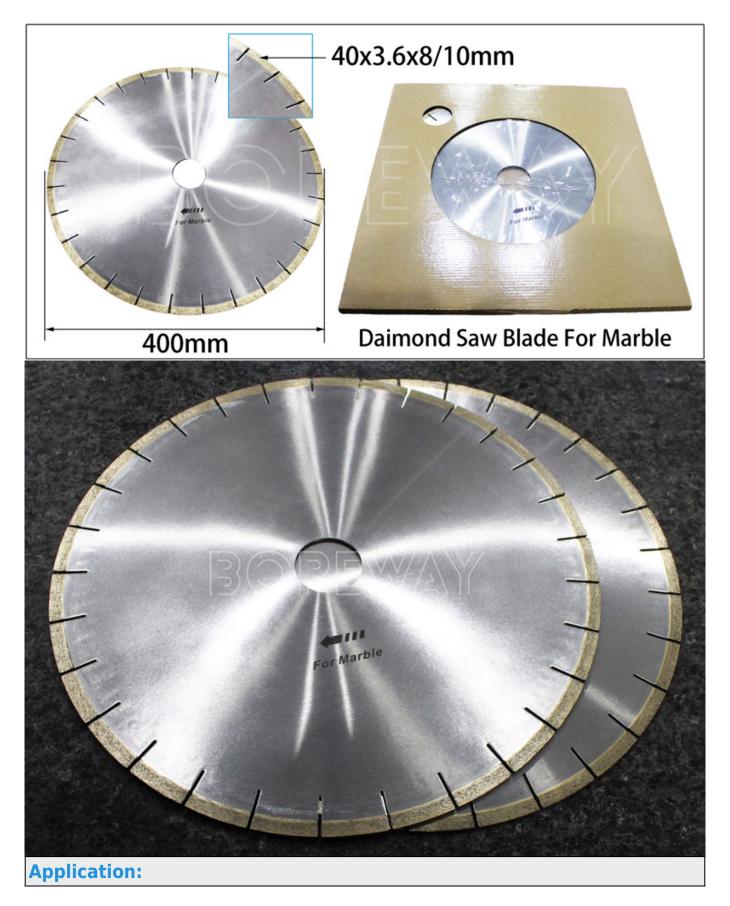

## **Product Description**

**Diamond Saw Blade For Marble Slab Block Cutting Suppliers**, diamond segment is 8/10 mm high, which is specialized in the fine processing of marble slab, with good performance and stability;

**Product Specification:** 

The Followings Are The Normal Specifications Of Our Diamond Saw Blade For Marble Slab Cutting:

| Diameter      | ize Of Segment | No.Of Teeth |
|---------------|----------------|-------------|
| 16 Inch,400mm | 40x3.6x8/10MM  | 29Pcs       |