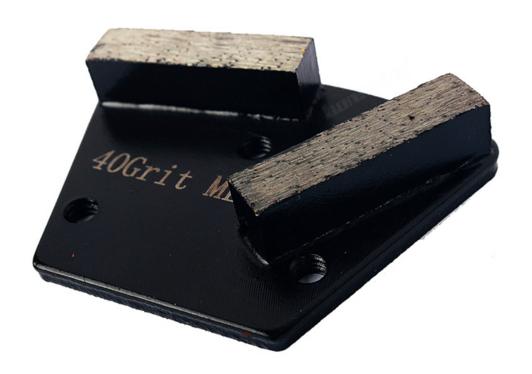

#### Picture:

Metal Bond Trapezoid Grinding Pad Shoes For Stone Concrete Grinding Floor

#### **Specification:**

Metal Bond Trapezoid Grinding Pad Shoes For Stone Concrete Grinding Floor

| Product Name                                               | Segment Material  | Segment Shape                  | Segment<br>No. | Grit No.              | Applications                        |
|------------------------------------------------------------|-------------------|--------------------------------|----------------|-----------------------|-------------------------------------|
| Metal Bond<br>Trapezoid Grinding<br>Pad Shoes For<br>Stone | Diamond and metal | Cuboid<br>Cylindrical<br>Arrow | 2              | #30, #50, #100, ,#200 | Concrete<br>Terrazzo<br>Stone Floor |