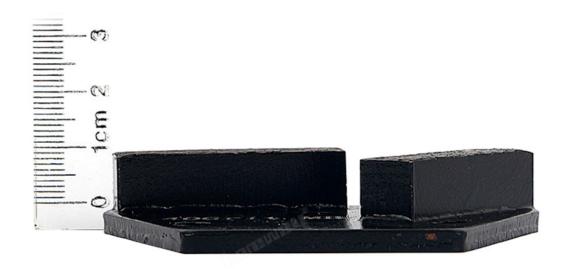

#### Picture:

Metal Bond Trapezoid Grinding Pad Shoes For Stone Concrete Grinding Floor

#### **Specification:**

Metal Bond Trapezoid Grinding Pad Shoes For Stone Concrete Grinding Floor

| Product Name                                               | Segment Material  | Segment Shape                  | Segment<br>No. | Grit No.              | Applications                        |
|------------------------------------------------------------|-------------------|--------------------------------|----------------|-----------------------|-------------------------------------|
| Metal Bond<br>Trapezoid Grinding<br>Pad Shoes For<br>Stone | Diamond and metal | Cuboid<br>Cylindrical<br>Arrow | 2              | #30, #50, #100, ,#200 | Concrete<br>Terrazzo<br>Stone Floor |