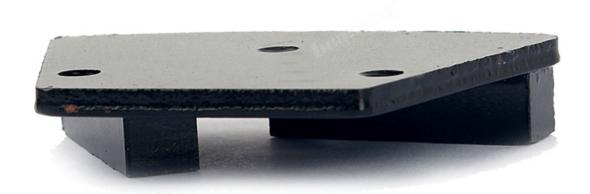

#### Picture:

Metal Bond Trapezoid Grinding Pad Shoes For Stone Concrete Grinding Floor

#### **Specification:**

Metal Bond Trapezoid Grinding Pad Shoes For Stone Concrete Grinding Floor

| Product Name                                               | Segment Material  | Segment Shape                  | Segment<br>No. | Grit No.              | Applications                        |
|------------------------------------------------------------|-------------------|--------------------------------|----------------|-----------------------|-------------------------------------|
| Metal Bond<br>Trapezoid Grinding<br>Pad Shoes For<br>Stone | Diamond and metal | Cuboid<br>Cylindrical<br>Arrow | 2              | #30, #50, #100, ,#200 | Concrete<br>Terrazzo<br>Stone Floor |