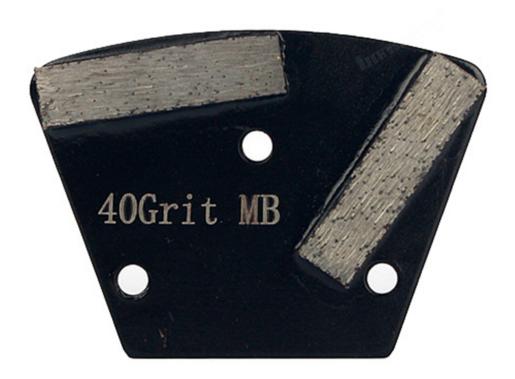

#### Picture:

Metal Bond Trapezoid Grinding Pad Shoes For Stone Concrete Grinding Floor

#### **Specification:**

Metal Bond Trapezoid Grinding Pad Shoes For Stone Concrete Grinding Floor

| Product Name                                               | Segment Material  | Segment Shape                  | Segment<br>No. | Grit No.              | Applications                        |
|------------------------------------------------------------|-------------------|--------------------------------|----------------|-----------------------|-------------------------------------|
| Metal Bond<br>Trapezoid Grinding<br>Pad Shoes For<br>Stone | Diamond and metal | Cuboid<br>Cylindrical<br>Arrow | 2              | #30, #50, #100, ,#200 | Concrete<br>Terrazzo<br>Stone Floor |