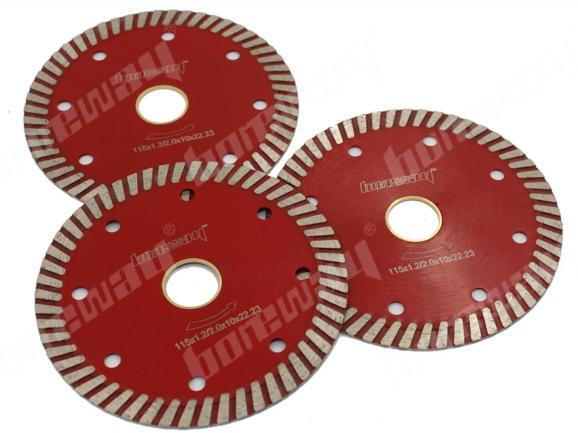

## **Images:**

4.5 Inch Diamond Blade For Angle Grinder Cutting Granite

Boreway Machinery Co., Ltd. www.diamondtools.top www.boreway.com