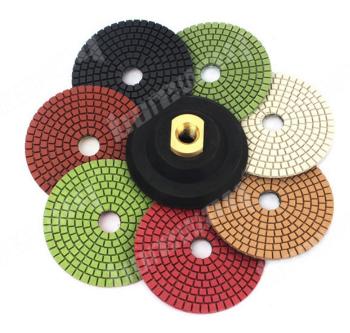

## **Introduction:**

4 inch Diamond Polishing Pads For Granite Marble Concrete with Rubber Backer

Professional grade diamond pad for concrete polishing, Good gloss for granite edge polishing, marble glass ceramics and other Material flat or contoured surface polishing.Rubber backer Recommended speed is 2500RPM, Max capacity is 5000RPM. The diamond polishing pad does not change in the color of the stone itself, with glazing fast, good brightness and not fade.

## **Specification:**

Specification of 4inch Diamond Polishing Pads With Rubber Backer:

| Item                                              | Diameter | Grit No.                            | Thread                | Application                       |
|---------------------------------------------------|----------|-------------------------------------|-----------------------|-----------------------------------|
| 7pcs diamond polishing pad+1pcs rubber backer pad | 4inch    | 50#,100#,200#,400#,800#,1500#,3000# | 5/8"-11<br>M14<br>M16 | Natural stone<br>artificial stone |

## **Picture:**

4 inch Diamond Polishing Pads For Granite Marble Concrete With Rubber Backer

Boreway Machinery Co., Ltd. www.diamondtools.top www.boreway.com

GRANITE

MARBLE

Boreway Machinery Co., Ltd. www.diamondtools.top www.boreway.com