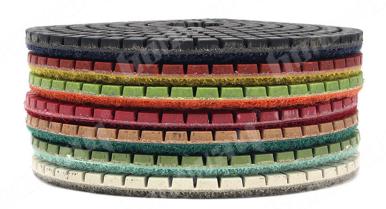

## **Introduction:**

4 inch Diamond Polishing Pads For Granite Marble Concrete with Rubber Backer

Professional grade diamond pad for concrete polishing, Good gloss for granite edge polishing, marble glass ceramics and other Material flat or contoured surface polishing.Rubber backer Recommended speed is 2500RPM, Max capacity is 5000RPM. The diamond polishing pad does not change in the color of the stone itself, with glazing fast, good brightness and not fade.

## **Specification:**

Specification of 4inch Diamond Polishing Pads With Rubber Backer:

| Item                                              | Diameter | Grit No.                            | Thread                | Application                       |
|---------------------------------------------------|----------|-------------------------------------|-----------------------|-----------------------------------|
| 7pcs diamond polishing pad+1pcs rubber backer pad | 4inch    | 50#,100#,200#,400#,800#,1500#,3000# | 5/8"-11<br>M14<br>M16 | Natural stone<br>artificial stone |

## **Picture:**

4 inch Diamond Polishing Pads For Granite Marble Concrete With Rubber Backer

Boreway Machinery Co., Ltd. www.diamondtools.top www.boreway.com

GRANITE

MARBLE

Boreway Machinery Co., Ltd. www.diamondtools.top www.boreway.com