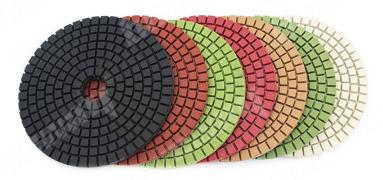

## **Introduction:**

4 inch Diamond Polishing Pads For Granite Marble Concrete with Rubber Backer

Professional grade diamond pad for concrete polishing, Good gloss for granite edge polishing, marble glass ceramics and other Material flat or contoured surface polishing.Rubber backer Recommended speed is 2500RPM, Max capacity is 5000RPM. The diamond polishing pad does not change in the color of the stone itself, with glazing fast, good brightness and not fade.

## **Specification:**

Specification of 4inch Diamond Polishing Pads With Rubber Backer:

| Item                                              | Diameter | Grit No.                            | Thread                | Application                       |
|---------------------------------------------------|----------|-------------------------------------|-----------------------|-----------------------------------|
| 7pcs diamond polishing pad+1pcs rubber backer pad | 4inch    | 50#,100#,200#,400#,800#,1500#,3000# | 5/8"-11<br>M14<br>M16 | Natural stone<br>artificial stone |

## **Picture:**

4 inch Diamond Polishing Pads For Granite Marble Concrete With Rubber Backer

Boreway Machinery Co., Ltd. www.diamondtools.top www.boreway.com

GRANITE

MARBLE

Boreway Machinery Co., Ltd. www.diamondtools.top www.boreway.com