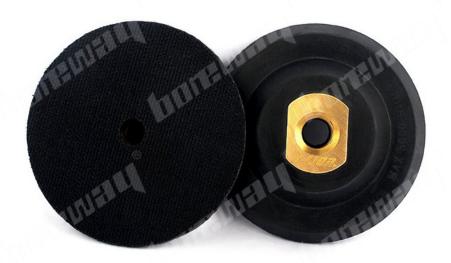

## **Introduction:**

4 inch Diamond Polishing Pads For Granite Marble Concrete with Rubber Backer

Professional grade diamond pad for concrete polishing, Good gloss for granite edge polishing, marble glass ceramics and other Material flat or contoured surface polishing.Rubber backer Recommended speed is 2500RPM, Max capacity is 5000RPM. The diamond polishing pad does not change in the color of the stone itself, with glazing fast, good brightness and not fade.

If you want choose Aluminum backer pad, please contact me.