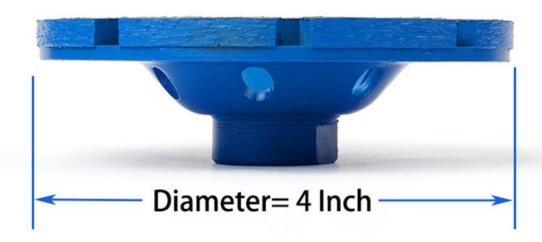

### **Specifications:**

The following are normal specifications of **4 inch double row segment diamond grinding** wheel:

Segments 16

Thread M14

Diameter 4 Inch

Block Thickness 5 mm

Model No. BW-DCW-D100-91

Type<?xml:namespace Diamond Grinding Wheel