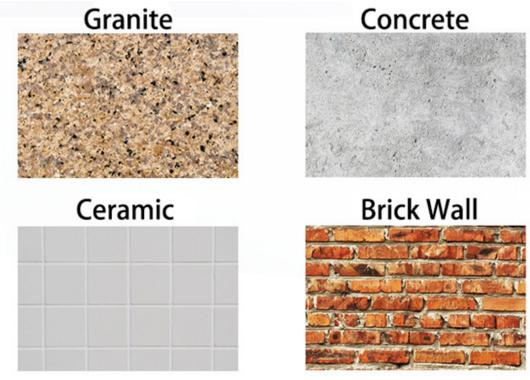

# 4 Inch m14 Thread Double Row Segment Diamond Grinding Wheel For Granite Concrete

**4 Inch double row segment diamond grinding wheel** is often used for grinding and leveling stone, concrete, ceramic brick wall and other materials. The design of heat sink can quickly dissipate heat, protect the segment and increase the working life of the product.

prefix = o />

Machine For Angle Grinder, Hand Electric Or Pneumatic Tools

Application Widely Used For Stone, Concrete, Ceramic Brick Wall And Ect

The above specification & photos is only for reference, other specification or design can be ordered by customers.

Application: