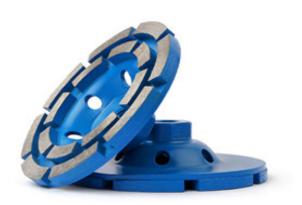

# 4 Inch M14 Thread Double Row Segment Diamond Grinding Wheel For Granite Concrete

# 4 Inch m14 Thread Double Row Segment Diamond Grinding Wheel For Granite Concrete

**4 Inch double row segment diamond grinding wheel** is often used for grinding and leveling stone, concrete, ceramic brick wall and other materials. The design of heat sink can quickly dissipate heat, protect the segment and increase the working life of the product.