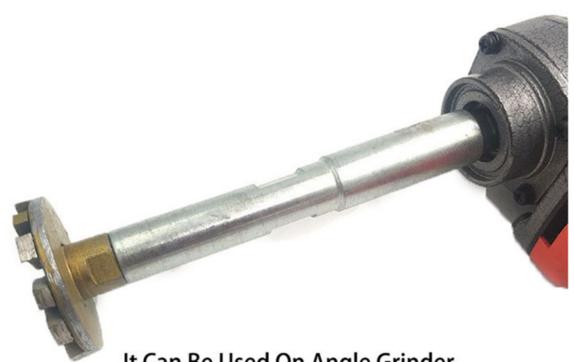

## **Applicable Machines:**

## 4 Inch double row segment diamond grinding

wheel can be used with angle grinder, hand electric or pneumatic tools and ect.

It Can Be Used On Angle Grinder
Directly Or Installed On The Angle
Grinder With An Extension Pole.