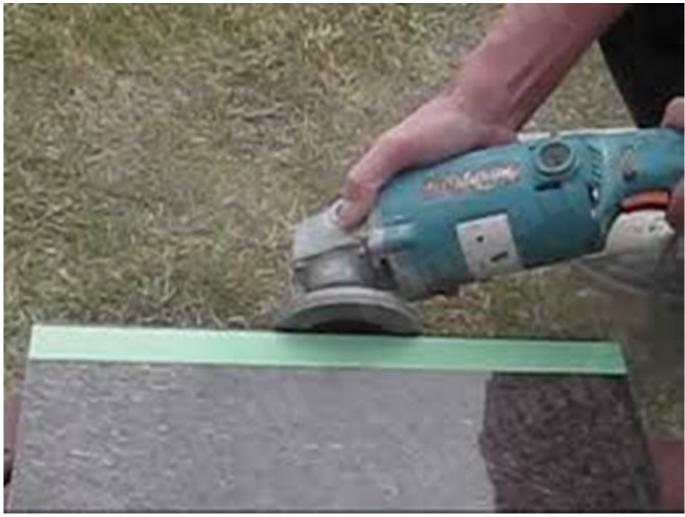

## 4 Inch double row segment diamond grinding

wheel can be used with angle grinder, hand electric or pneumatic tools and ect.

It Can Be Used On Angle Grinder
Directly Or Installed On The Angle
Grinder With An Extension Pole.

Application: