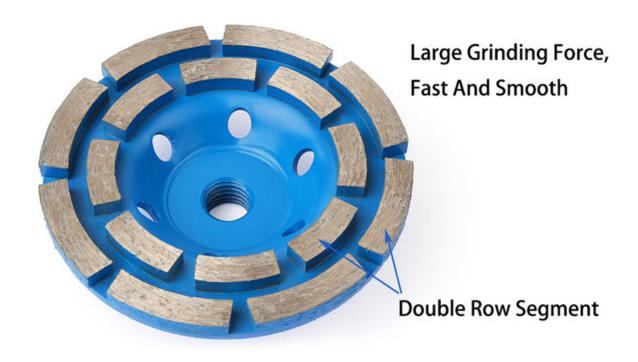

## 4 Inch double row segment diamond grinding wheel

Air holes designed can maintain a cool and stable grinding pattern and reduce wear and tear

## **Advantages:**

1. Large grinding force, fast and smooth.

- 2. Our products are strictly tested before leaving the factory.
- 3. Air holes designed can maintain a cool and stable grinding pattern and reduce wear and tear.