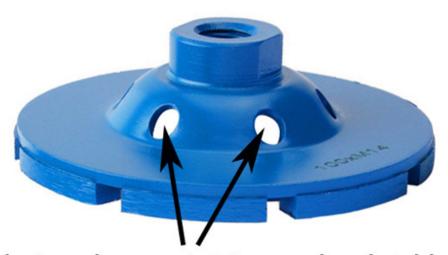

## 4 Inch double row segment diamond grinding wheel

Air holes designed can maintain a cool and stable grinding pattern and reduce wear and tear

## **Advantages:**

1. Large grinding force, fast and smooth.

- 2. Our products are strictly tested before leaving the factory.
- 3. Air holes designed can maintain a cool and stable grinding pattern and reduce wear and tear.