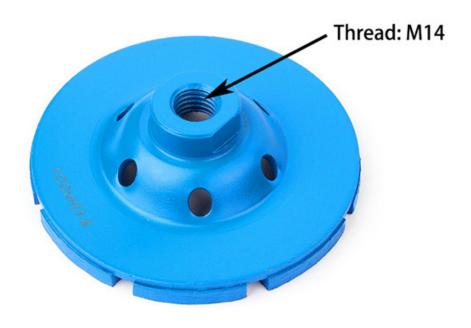

### **Specifications:**

The following are normal specifications of **4 inch double row segment diamond grinding** wheel:

Segments 16

Thread M14

Diameter 4 Inch

Block Thickness 5 mm

Model No. BW-DCW-D100-91

Type<?xml:namespace Diamond Grinding Wheel