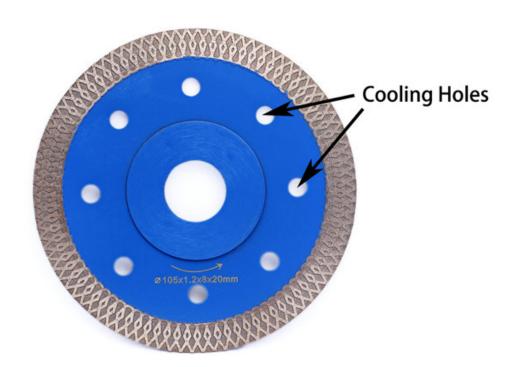

## 4 Inch Wave Diamond Circular Cutting Blade For Stone Porcelain Tile Ceramic

**4 Inch wave diamond circular cutting blade** are mainly designed for for stone, porcelain tile, ceramic and so on. They can be dry or wet use and match with hand-held machine. The cutting saw blade are made from high quality diamond material. It is sharp and cutting fast. Two sides reinforced flange provide long lifespan.