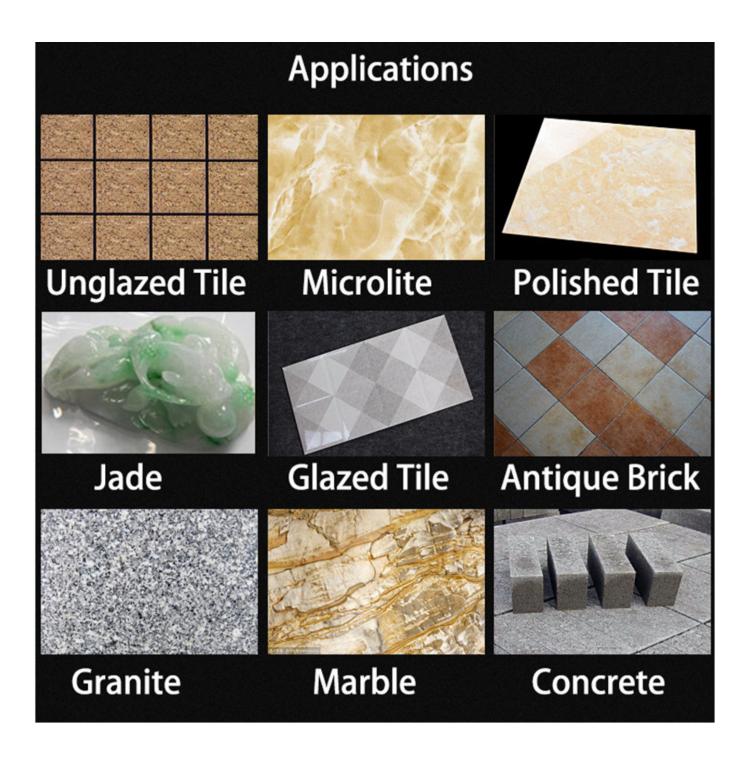

## 4 Inch Wave Diamond Circular Cutting Blade For Stone Porcelain Tile Ceramic

**4 Inch wave diamond circular cutting blade** are mainly designed for for stone, porcelain tile, ceramic and so on. They can be dry or wet use and match with hand-held machine. The cutting saw blade are made from high quality diamond material. It is sharp and cutting fast. Two sides reinforced flange provide long lifespan.

#### **Specifications:**

The following are normal specifications of **4 inch wave diamond circular cutting blade**:

| G.W                  | 120 g                                              |
|----------------------|----------------------------------------------------|
| N.W                  | 80 g                                               |
| Segment Height       | 8 mm                                               |
| Segment<br>Thickness | 1.2 mm                                             |
| Outer Diameter       | 100 mm                                             |
| Product Name         | 4 Inch Wave Diamond Circular Cutting Blade         |
| Application          | For Cutting Stone, Porcelain Tile, Ceramic And Ect |
| Machine              | Can Be Matched With Hand-Held Cutting Machine      |

# **Applicable Machines:**

 $\boldsymbol{4}$  Inch wave diamond circular cutting blade  $\operatorname{can}$  be used with hand-held machine.

#### **Features:**

- 1. Can be dry or wet used.
- 2. Can be used on hand-held machine.
- 3. Mainly for cutting stone, porcelain tile, ceramic.
- 4. Hot sintered continuous rim turbo cutting saw blade.