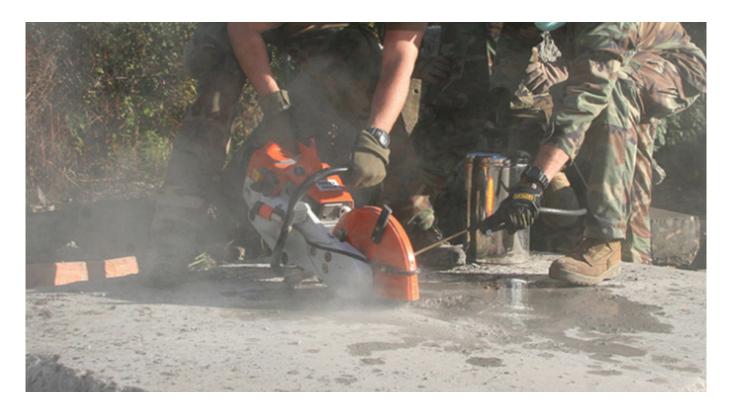

# **Applicable Machines:**

 $\boldsymbol{4}$  Inch wave diamond circular cutting blade  $\operatorname{can}$  be used with hand-held machine.

#### **Features:**

- 1. Can be dry or wet used.
- 2. Can be used on hand-held machine.
- 3. Mainly for cutting stone, porcelain tile, ceramic.
- 4. Hot sintered continuous rim turbo cutting saw blade.