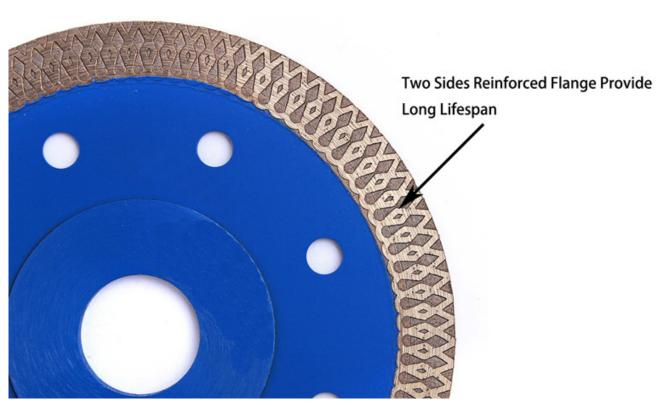

## 4 Inch Wave Diamond Circular Cutting Blade For Stone Porcelain Tile Ceramic

**4 Inch wave diamond circular cutting blade** are mainly designed for for stone, porcelain tile, ceramic and so on. They can be dry or wet use and match with hand-held machine. The cutting saw blade are made from high quality diamond material. It is sharp and cutting fast. Two sides reinforced flange provide long lifespan.

# **Advantages:**

- 1. High efficiency.
- 2. Sharp and cutting fast.
- 3. Two sides reinforced flange provide long lifespan.