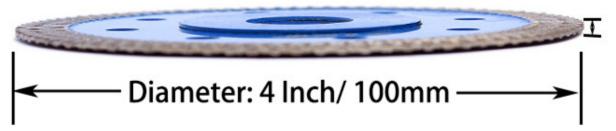

#### **Specifications:**

The following are normal specifications of **4 inch wave diamond circular cutting blade**:

| G.W                  | 120 g                                              |
|----------------------|----------------------------------------------------|
| N.W                  | 80 g                                               |
| Segment Height       | 8 mm                                               |
| Segment<br>Thickness | 1.2 mm                                             |
| Outer Diameter       | 100 mm                                             |
| Product Name         | 4 Inch Wave Diamond Circular Cutting Blade         |
| Application          | For Cutting Stone, Porcelain Tile, Ceramic And Ect |
| Machine              | Can Be Matched With Hand-Held Cutting Machine      |