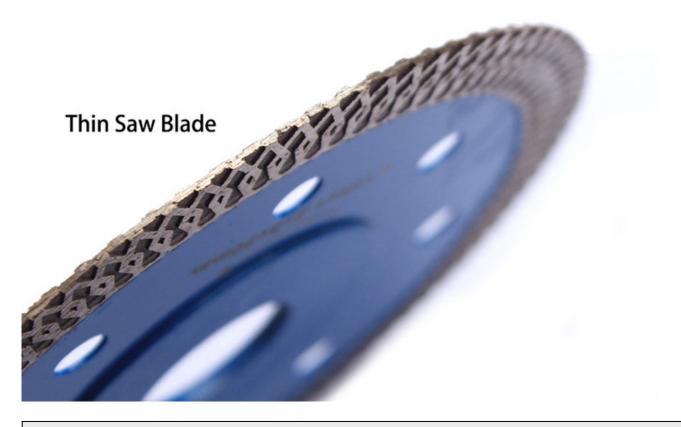

## 4 Inch Wave Diamond Circular Cutting Blade For Stone Porcelain Tile Ceramic

**4 Inch wave diamond circular cutting blade** are mainly designed for for stone, porcelain tile, ceramic and so on. They can be dry or wet use and match with hand-held machine. The cutting saw blade are made from high quality diamond material. It is sharp and cutting fast. Two sides reinforced flange provide long lifespan.

# 4 Inch wave diamond circular cutting blade

# Segment Thickness: 1.2mm