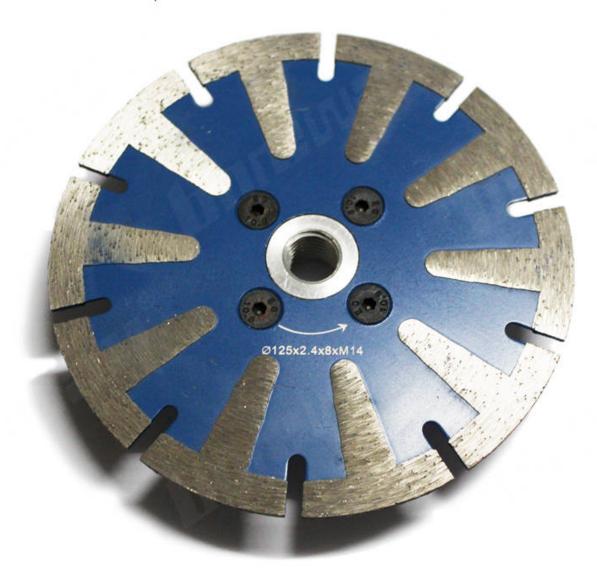

# Boreway Diameter T Shape Segment 4 Inch Curved Diamond Saw Blades Diamond Concrete Granite Marble Sink Cutting Disc Tool

## **Description:**

**4 Inch Curved Diamond Saw Blades** is suitable for cutting hard, medium-hard and soft stones, such as granite, marble, sandstone, limestone, etc. Suitable for all kinds of manual cutting machines or angle grinders.

#### **Applications:**

**4 Inch Curved Diamond Saw Blades** for cutting circles or curved line on the slab, countertops, etc. The protection on the both in- and-out side provide faster cutting on kinds of Hard, Medium Hard, Soft Stone, like Granite, Marble, Sandstone, Limestone etc.