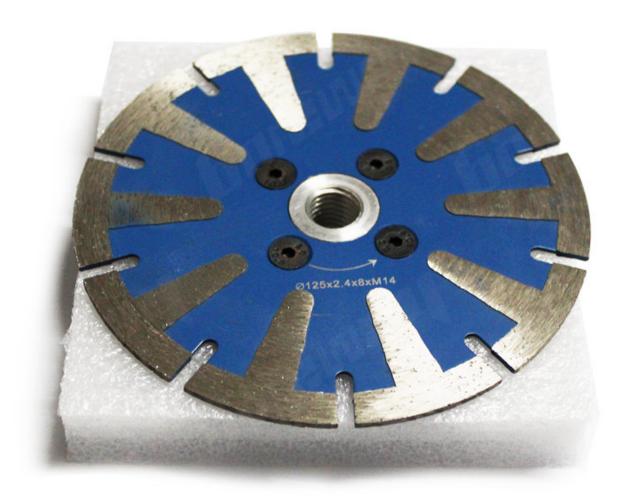

# Boreway Diameter T Shape Segment 4 Inch Curved Diamond Saw Blades Diamond Concrete Granite Marble Sink Cutting Disc Tool

## **Description:**

**4 Inch Curved Diamond Saw Blades** is suitable for cutting hard, medium-hard and soft stones, such as granite, marble, sandstone, limestone, etc. Suitable for all kinds of manual cutting machines or angle grinders.

#### **Applications:**

**4 Inch Curved Diamond Saw Blades** for cutting circles or curved line on the slab, countertops, etc. The protection on the both in- and-out side provide faster cutting on kinds of Hard, Medium Hard, Soft Stone, like Granite, Marble, Sandstone, Limestone etc.