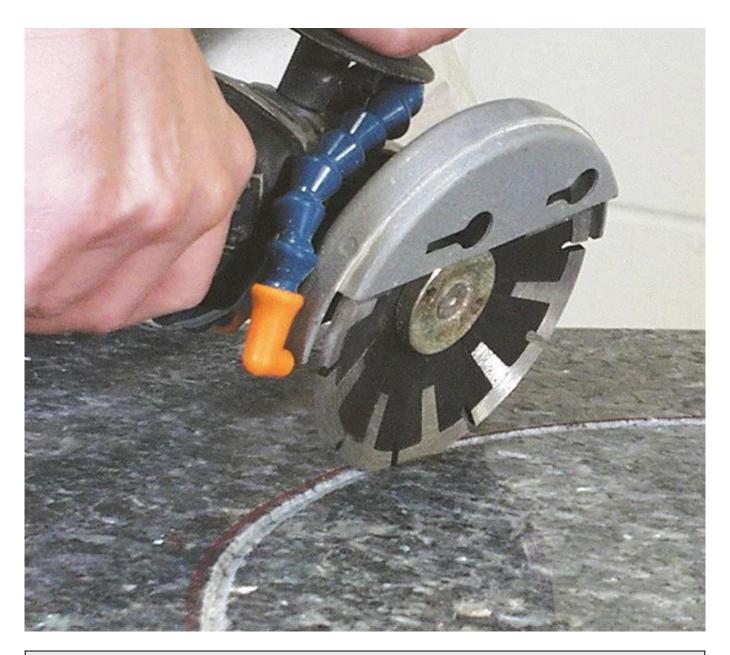

#### **Applications:**

**4 Inch Curved Diamond Saw Blades** for cutting circles or curved line on the slab, countertops, etc. The protection on the both in- and-out side provide faster cutting on kinds of Hard, Medium Hard, Soft Stone, like Granite, Marble, Sandstone, Limestone etc.