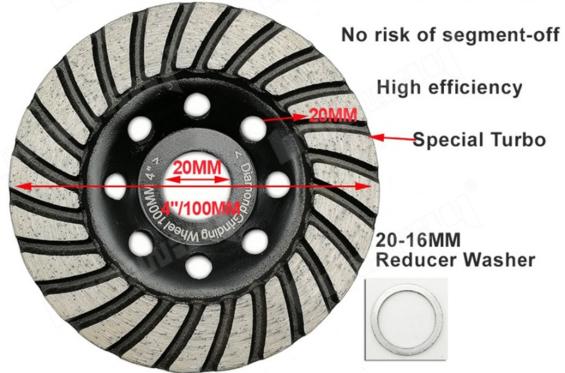

#### Size:

| Diameter |       | Bore                  | Grits |
|----------|-------|-----------------------|-------|
| 4 inch   | 100mm | 20mm with 16mm washer | 40-50 |
| 4.5 inch | 115mm | 22.23mm               | 40-50 |
| 5 inch   | 125mm | 22.23mm               | 40-50 |
| 7inch    | 180mm | 22.23mm               | 40-50 |

#### **Features:**

- 1.Technology: Sintered.
- 2.Lower cost to save your money.
- 3. Turbo design help to increase the work efficiency.
- 4.Can be used on most angle grinder or grinder machine.
- 5. Diamond Turbo Row Grinding Cup Wheel strong body can bear tough work.