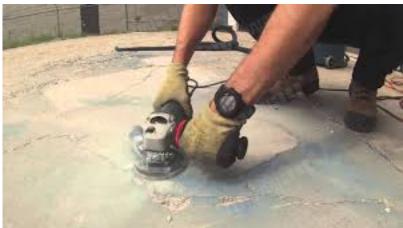

**Diamond Turbo Row Grinding Cup Wheel** can be used for a wide range of projects from shaping and polishing of concrete surfaces and floors, to fast aggressive concrete grinding or leveling and coating remova.

# **Applications:**

Diamond Turbo Row Grinding Cup Wheel for concrete, Masonry, and some other construction material.