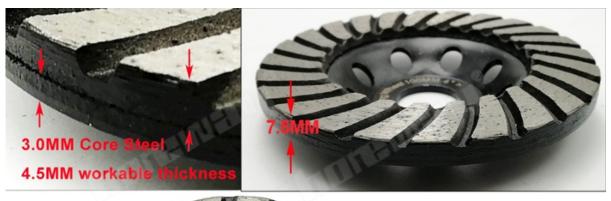

#### **Specifications:**

The following are normal specifications **Diamond Turbo Row Grinding Cup Wheel:** 

| Diameter:          | 4",4.5",5",7"                 |  |
|--------------------|-------------------------------|--|
| Diamond Thickness: | 4mm, 4-5mm                    |  |
| Surface Finishing: | Color Painting                |  |
| Grits:             | Coarse, medium, Fine          |  |
| Size:              | 100MM,115MM,125MM,180MM       |  |
| Type:              | Sintered Turbo Grinding Wheel |  |
| Segments Type:     | Turbo Row Segment             |  |
| Segments Material: | Diamond And Metal Powder      |  |

#### Size:

| Diameter |       | Bore                  | Grits |
|----------|-------|-----------------------|-------|
| 4 inch   | 100mm | 20mm with 16mm washer | 40-50 |
| 4.5 inch | 115mm | 22.23mm               | 40-50 |
| 5 inch   | 125mm | 22.23mm               | 40-50 |
| 7inch    | 180mm | 22.23mm               | 40-50 |