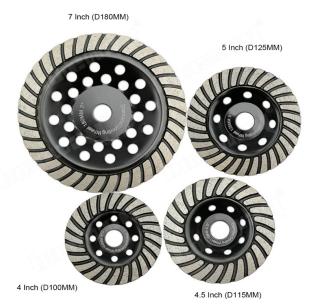

# **Diamond Turbo Row Grinding Cup Wheel:**

4"/100MM DIAMOND TURBO CUP GRINDING WHEEL

4.5"/115MM DIAMOND TURBO CUP WHEEL

5"/ 125MM DIAMOND TURBO GRINDING WHEEL

7"/180MM DIAMOND TURBO GRINDING WHEEL

If you are interested in our products, you can click on me.

#### Size:

| Diameter |       | Bore                  | Grits |
|----------|-------|-----------------------|-------|
| 4 inch   | 100mm | 20mm with 16mm washer | 40-50 |
| 4.5 inch | 115mm | 22.23mm               | 40-50 |
| 5 inch   | 125mm | 22.23mm               | 40-50 |
| 7inch    | 180mm | 22.23mm               | 40-50 |