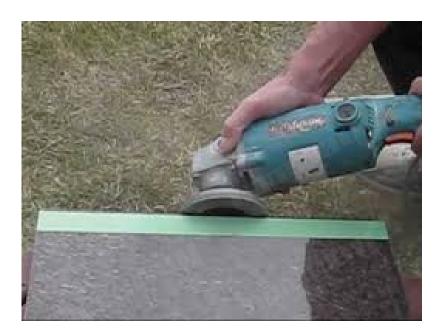

**Diamond Turbo Row Grinding Cup Wheel** can be used for a wide range of projects from shaping and polishing of concrete surfaces and floors, to fast aggressive concrete grinding or leveling and coating remova.

# **Applications:**

Diamond Turbo Row Grinding Cup Wheel for concrete, Masonry, and some other construction material.