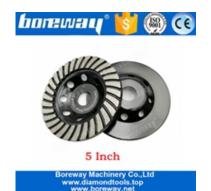

## **Related Products:**

**5 Inch Turbo Row Grinding Cup Wheel** 

4.5 Inch Turbo Row Grinding Cup
- Wheel

**About us:** 