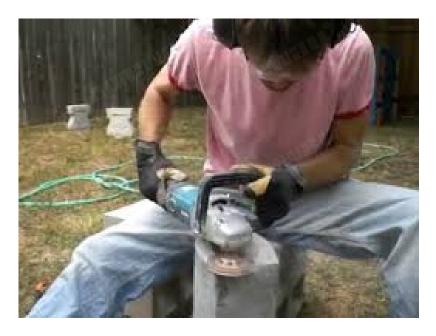

**Diamond Turbo Row Grinding Cup Wheel** can be used for a wide range of projects from shaping and polishing of concrete surfaces and floors, to fast aggressive concrete grinding or leveling and coating remova.

# **Applications:**

Diamond Turbo Row Grinding Cup Wheel for concrete, Masonry, and some other construction material.

#### **Features:**

- 1.Technology: Sintered.
- 2.Lower cost to save your money.
- 3. Turbo design help to increase the work efficiency.
- 4.Can be used on most angle grinder or grinder machine.
- 5. Diamond Turbo Row Grinding Cup Wheel strong body can bear tough work.