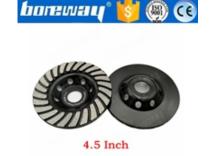

## **Related Products:**

**5 Inch Turbo Row Grinding Cup Wheel** 

4.5 Inch Turbo Row Grinding Cup
- Wheel

**About us:** 