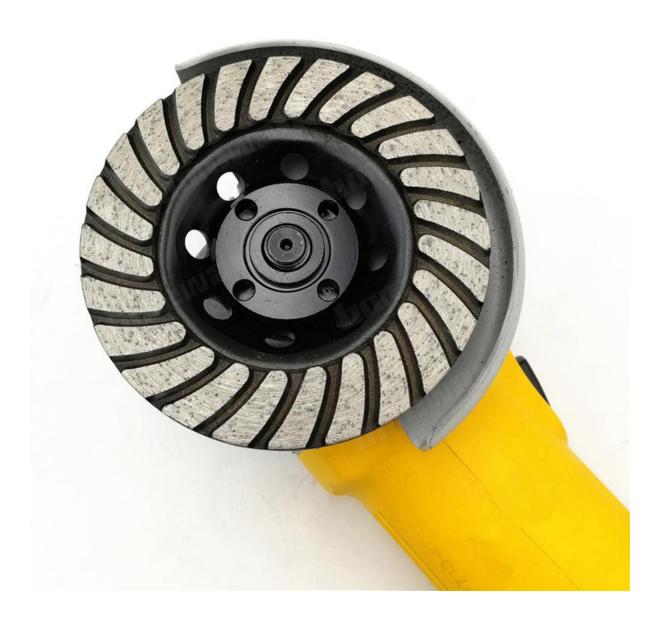

# **Descriptions:**

4" 4.5" 5" 7" Diamond Turbo Row Grinding Cup Wheel For Angle Grinder

**Diamond Turbo Row Grinding Cup Wheel** Large grinding segment with heat treatment cup design. Suitable for gripping marble, tile, concrete and rock.

#### **Features:**

- 1.Technology: Sintered.
- 2.Lower cost to save your money.
- 3. Turbo design help to increase the work efficiency.
- 4.Can be used on most angle grinder or grinder machine.
- 5. Diamond Turbo Row Grinding Cup Wheel strong body can bear tough work.