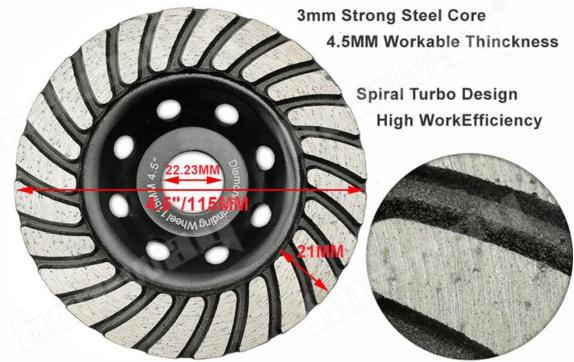

#### **Specifications:**

The following are normal specifications **Diamond Turbo Row Grinding Cup Wheel:** 

| Diameter:          | 4",4.5",5",7"                 |  |
|--------------------|-------------------------------|--|
| Diamond Thickness: | 4mm, 4-5mm                    |  |
| Surface Finishing: | Color Painting                |  |
| Grits:             | Coarse, medium, Fine          |  |
| Size:              | 100MM,115MM,125MM,180MM       |  |
| Type:              | Sintered Turbo Grinding Wheel |  |
| Segments Type:     | Turbo Row Segment             |  |
| Segments Material: | Diamond And Metal Powder      |  |

#### Size:

| Diameter |       | Bore                  | Grits |
|----------|-------|-----------------------|-------|
| 4 inch   | 100mm | 20mm with 16mm washer | 40-50 |
| 4.5 inch | 115mm | 22.23mm               | 40-50 |
| 5 inch   | 125mm | 22.23mm               | 40-50 |
| 7inch    | 180mm | 22.23mm               | 40-50 |

# **Diamond Turbo Row Grinding Cup Wheel:**

4"/100MM DIAMOND TURBO CUP GRINDING WHEEL

4.5"/115MM DIAMOND TURBO CUP WHEEL

5"/ 125MM DIAMOND TURBO GRINDING WHEEL

7"/180MM DIAMOND TURBO GRINDING WHEEL

If you are interested in our products, you can click on me.