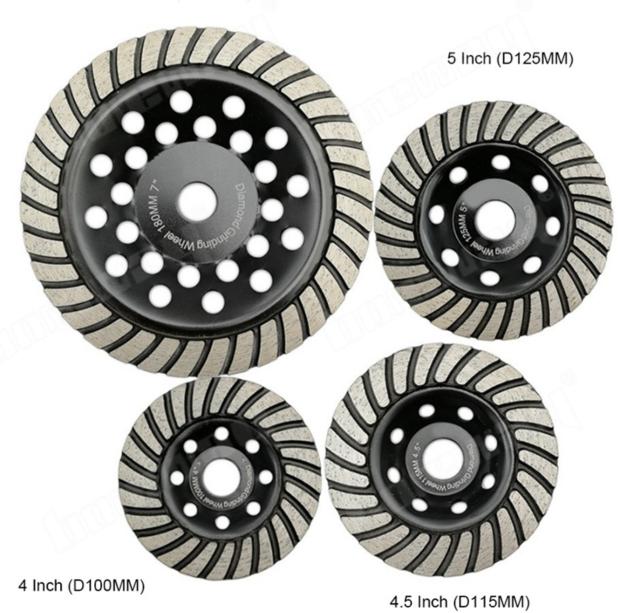

# **Diamond Turbo Row Grinding Cup Wheel:**

4"/100MM DIAMOND TURBO CUP GRINDING WHEEL

4.5"/115MM DIAMOND TURBO CUP WHEEL

5"/ 125MM DIAMOND TURBO GRINDING WHEEL

7"/180MM DIAMOND TURBO GRINDING WHEEL

If you are interested in our products, you can click on me.

#### Size:

| Diameter |       | Bore                  | Grits |
|----------|-------|-----------------------|-------|
| 4 inch   | 100mm | 20mm with 16mm washer | 40-50 |
| 4.5 inch | 115mm | 22.23mm               | 40-50 |
| 5 inch   | 125mm | 22.23mm               | 40-50 |
| 7inch    | 180mm | 22.23mm               | 40-50 |