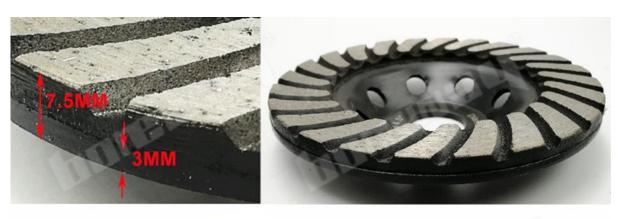

#### **Specifications:**

The following are normal specifications **Diamond Turbo Row Grinding Cup Wheel:** 

| Diameter:          | 4",4.5",5",7"                 |  |
|--------------------|-------------------------------|--|
| Diamond Thickness: | 4mm, 4-5mm                    |  |
| Surface Finishing: | Color Painting                |  |
| Grits:             | Coarse, medium, Fine          |  |
| Size:              | 100MM,115MM,125MM,180MM       |  |
| Type:              | Sintered Turbo Grinding Wheel |  |
| Segments Type:     | Turbo Row Segment             |  |
| Segments Material: | Diamond And Metal Powder      |  |

#### Size:

| Diameter |       | Bore                  | Grits |
|----------|-------|-----------------------|-------|
| 4 inch   | 100mm | 20mm with 16mm washer | 40-50 |
| 4.5 inch | 115mm | 22.23mm               | 40-50 |
| 5 inch   | 125mm | 22.23mm               | 40-50 |
| 7inch    | 180mm | 22.23mm               | 40-50 |

# **Diamond Turbo Row Grinding Cup Wheel:**

4"/100MM DIAMOND TURBO CUP GRINDING WHEEL

4.5"/115MM DIAMOND TURBO CUP WHEEL

5"/ 125MM DIAMOND TURBO GRINDING WHEEL

7"/180MM DIAMOND TURBO GRINDING WHEEL

If you are interested in our products, you can click on me.