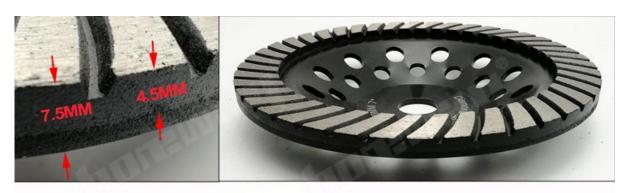

#### **Specifications:**

The following are normal specifications **Diamond Turbo Row Grinding Cup Wheel:** 

| Diameter:          | 4",4.5",5",7"                 |  |
|--------------------|-------------------------------|--|
| Diamond Thickness: | 4mm, 4-5mm                    |  |
| Surface Finishing: | Color Painting                |  |
| Grits:             | Coarse, medium, Fine          |  |
| Size:              | 100MM,115MM,125MM,180MM       |  |
| Type:              | Sintered Turbo Grinding Wheel |  |
| Segments Type:     | Turbo Row Segment             |  |
| Segments Material: | Diamond And Metal Powder      |  |

#### Size:

| Diameter |       | Bore                  | Grits |
|----------|-------|-----------------------|-------|
| 4 inch   | 100mm | 20mm with 16mm washer | 40-50 |
| 4.5 inch | 115mm | 22.23mm               | 40-50 |
| 5 inch   | 125mm | 22.23mm               | 40-50 |
| 7inch    | 180mm | 22.23mm               | 40-50 |

# **Diamond Turbo Row Grinding Cup Wheel:**

4"/100MM DIAMOND TURBO CUP GRINDING WHEEL

4.5"/115MM DIAMOND TURBO CUP WHEEL

5"/ 125MM DIAMOND TURBO GRINDING WHEEL

7"/180MM DIAMOND TURBO GRINDING WHEEL

If you are interested in our products, you can click on me.