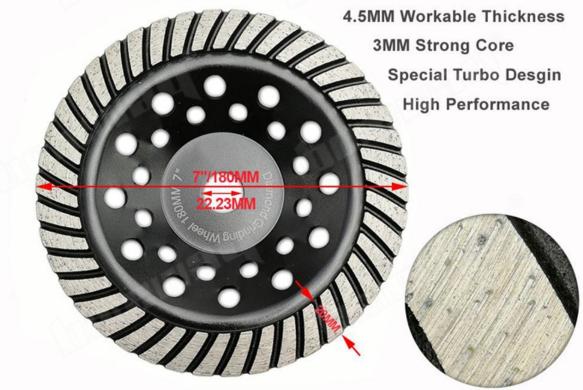

#### **Specifications:**

The following are normal specifications **Diamond Turbo Row Grinding Cup Wheel:** 

| Diameter:          | 4",4.5",5",7"                 |  |
|--------------------|-------------------------------|--|
| Diamond Thickness: | 4mm, 4-5mm                    |  |
| Surface Finishing: | Color Painting                |  |
| Grits:             | Coarse, medium, Fine          |  |
| Size:              | 100MM,115MM,125MM,180MM       |  |
| Type:              | Sintered Turbo Grinding Wheel |  |
| Segments Type:     | Turbo Row Segment             |  |
| Segments Material: | Diamond And Metal Powder      |  |

#### Size:

| Diameter |       | Bore                  | Grits |
|----------|-------|-----------------------|-------|
| 4 inch   | 100mm | 20mm with 16mm washer | 40-50 |
| 4.5 inch | 115mm | 22.23mm               | 40-50 |
| 5 inch   | 125mm | 22.23mm               | 40-50 |
| 7inch    | 180mm | 22.23mm               | 40-50 |