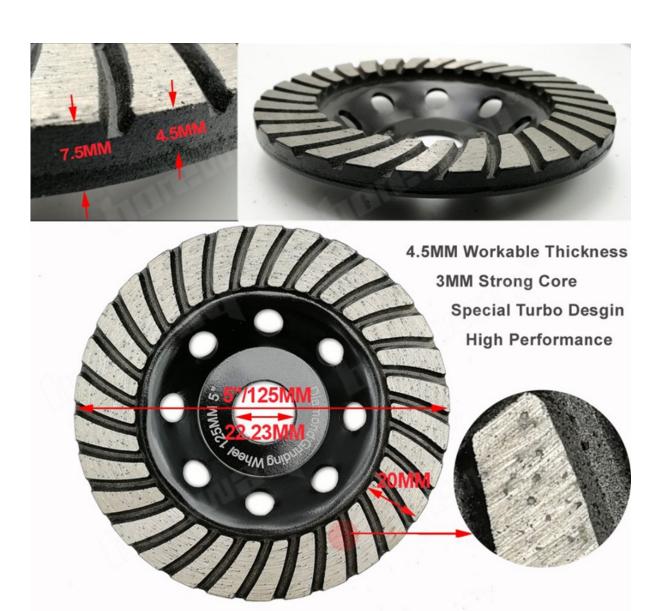

#### **Specifications:**

The following are normal specifications **Diamond Turbo Row Grinding Cup Wheel:** 

| Diameter:          | 4",4.5",5",7"                 |  |
|--------------------|-------------------------------|--|
| Diamond Thickness: | 4mm, 4-5mm                    |  |
| Surface Finishing: | Color Painting                |  |
| Grits:             | Coarse, medium, Fine          |  |
| Size:              | 100MM,115MM,125MM,180MM       |  |
| Type:              | Sintered Turbo Grinding Wheel |  |
| Segments Type:     | Turbo Row Segment             |  |
| Segments Material: | Diamond And Metal Powder      |  |

#### Size:

| Diameter |       | Bore                  | Grits |
|----------|-------|-----------------------|-------|
| 4 inch   | 100mm | 20mm with 16mm washer | 40-50 |
| 4.5 inch | 115mm | 22.23mm               | 40-50 |
| 5 inch   | 125mm | 22.23mm               | 40-50 |
| 7inch    | 180mm | 22.23mm               | 40-50 |

# **Diamond Turbo Row Grinding Cup Wheel:**

4"/100MM DIAMOND TURBO CUP GRINDING WHEEL

4.5"/115MM DIAMOND TURBO CUP WHEEL

5"/ 125MM DIAMOND TURBO GRINDING WHEEL

7"/180MM DIAMOND TURBO GRINDING WHEEL

If you are interested in our products, you can click on me.